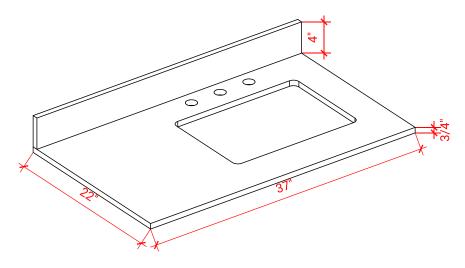

# **OVERALL DIMENSIONS**

37" W x 22" D x 0.75" H

# COUNTERTOP PLAN VIEW

# THREE DIMENSIONAL COUNTERTOP VIEW