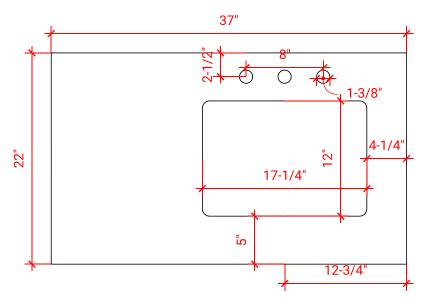

# F036S-R



# **BASE CABINET DIMENSIONS**

36" W x 21.5" D x 34.5" H

# **FEATURES**

- Solid wood frame & plywood panels
- Dovetail drawers and joints
- Soft closing doors & drawers

# HARDWARE FINISHES



# **AVAILABLE COLORS**



### **FRONT VIEW**



# **PLAN VIEW**



### SIDE VIEW





# **OVERALL DIMENSIONS**

37" W x 22" D x 0.75" H

# **COUNTERTOP OPTIONS**



Carrara Marble CW2-037S-R-REC-CT

# **FEATURES**

- Solid countertop with mitered edges & seams
- Undermount white rectangular sink
- Pre-drilled for 8" widespread faucet

### **INCLUDED**

- Countertop
- Matching Backsplash
- Rectangle Sink

# COUNTERTOP PLAN VIEW



### **EDGE SIDE VIEW**



# THREE DIMENSIONAL COUNTERTOP VIEW