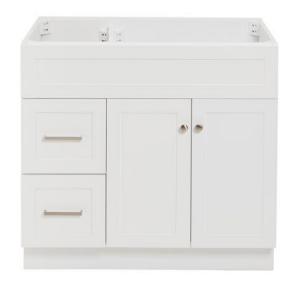

# **BASE CABINET DIMENSIONS**

36" W x 21.5" D x 34.5" H

# **FEATURES**

- Solid wood frame & plywood panels
- Dovetail drawers and joints
- Soft closing doors & drawers