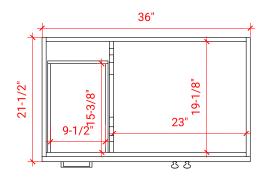

# **BASE CABINET DIMENSIONS**

36" W x 21.5" D x 34.5" H

### **FRONT VIEW**

# **PLAN VIEW**