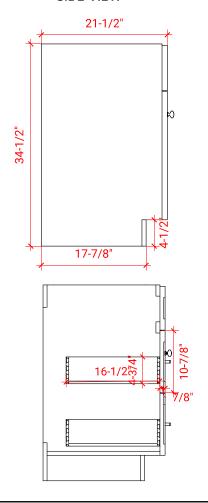

# F036S-R



# **BASE CABINET DIMENSIONS**

36" W x 21.5" D x 34.5" H

# **FEATURES**

- Solid wood frame & plywood panels
- Dovetail drawers and joints
- Soft closing doors & drawers

# HARDWARE FINISHES



# **AVAILABLE COLORS**



### **FRONT VIEW**



# **PLAN VIEW**



### SIDE VIEW





# **OVERALL DIMENSIONS**

37" W x 22" D x 0.75" H

# **COUNTERTOP OPTIONS**



Carrara Marble CW2-037S-R-REC-CT

# **FEATURES**

- Solid countertop with mitered edges & seams
- Undermount white rectangular sink
- Pre-drilled for 8" widespread faucet

### **INCLUDED**

- Countertop
- Matching Backsplash
- Rectangle Sink

# COUNTERTOP PLAN VIEW



### **EDGE SIDE VIEW**



# THREE DIMENSIONAL COUNTERTOP VIEW