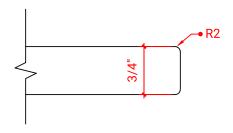

# F036S-R



# **BASE CABINET DIMENSIONS**

36" W x 21.5" D x 34.5" H

# **FEATURES**

- Solid wood frame & plywood panels
- Dovetail drawers and joints
- Soft closing doors & drawers

# HARDWARE FINISHES



# **AVAILABLE COLORS**



### **FRONT VIEW**



# **PLAN VIEW**



### SIDE VIEW





# **OVERALL DIMENSIONS**

37" W x 22" D x 0.75" H

# **COUNTERTOP OPTIONS**



Carrara Marble CW2-037S-R-REC-CT

# **FEATURES**

- Solid countertop with mitered edges & seams
- Undermount white rectangular sink
- Pre-drilled for 8" widespread faucet

### **INCLUDED**

- Countertop
- Matching Backsplash
- Rectangle Sink

# COUNTERTOP PLAN VIEW



### **EDGE SIDE VIEW**



# THREE DIMENSIONAL COUNTERTOP VIEW