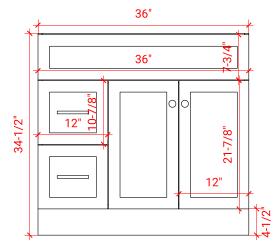

# **BASE CABINET DIMENSIONS**

36" W x 21.5" D x 34.5" H

### **FRONT VIEW**

# **PLAN VIEW**

### SIDE VIEW