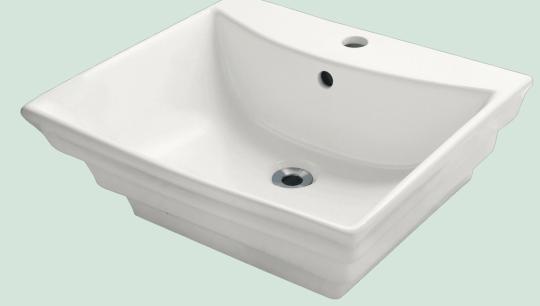

# V160-BISQUE Vessel Sink

#### Porcelain

Our porcelain sinks are made of true vitreous china and are triple glazed to create the strongest sink you will find. All of our porcelain sinks are covered by a limited lifetime warranty. All undermount sinks come with a cardboard cutout template and mounting hardware.

19 7/8" x 17 1/8" x 7 1/4" Vessel Installation True Vitreous China No Hardware Needed Limited Lifetime Warranty