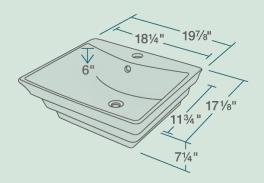

19 7/8" x 17 1/8" x 7 1/4" Vessel Installation True Vitreous China No Hardware Needed Limited Lifetime Warranty