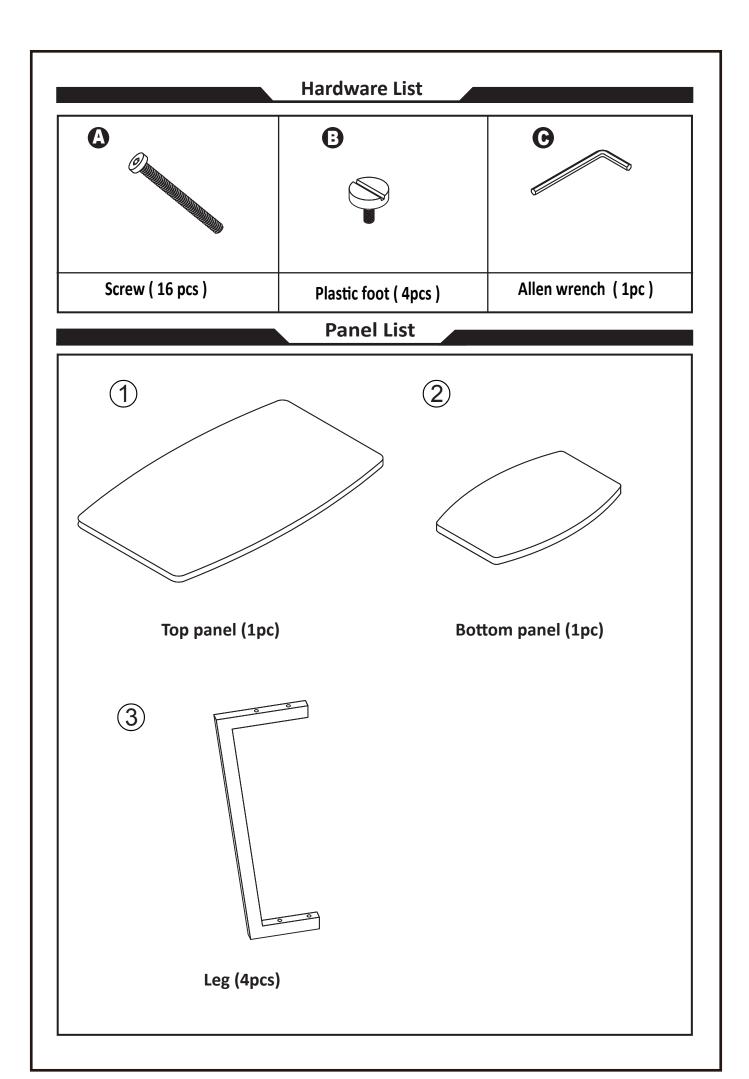

## **Exploded Views**

- \* Place top panel 1 upside down on carpet or other soft surface. \*
- 1. Connect legs 3 to top panel 1 using screws (A) and allen wrench (C) .

version:2017.6.22 Page 4 of 4