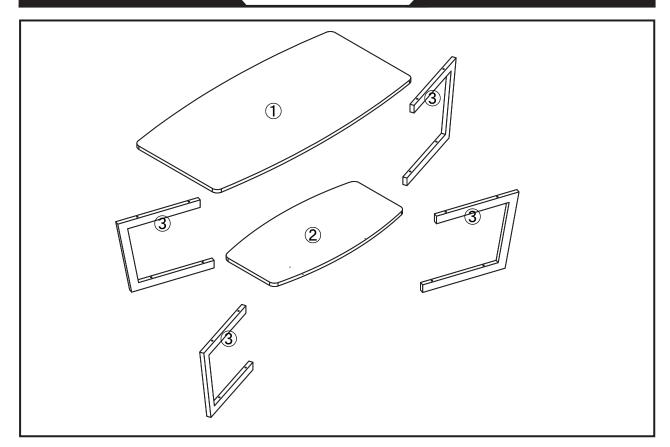

## **Exploded Views**

- \* Place top panel 1 upside down on carpet or other soft surface. \*
- 1. Connect legs 3 to top panel 1 using screws (A) and allen wrench (C) .

version:2017.6.22 Page 4 of 4