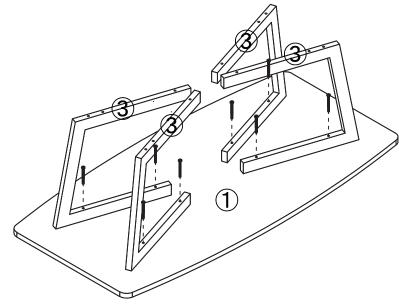

## **Exploded Views**

- \* Place top panel 1 upside down on carpet or other soft surface. \*
- 1. Connect legs 3 to top panel 1 using screws (A) and allen wrench (C) .

version:2017.6.22 Page 4 of 4