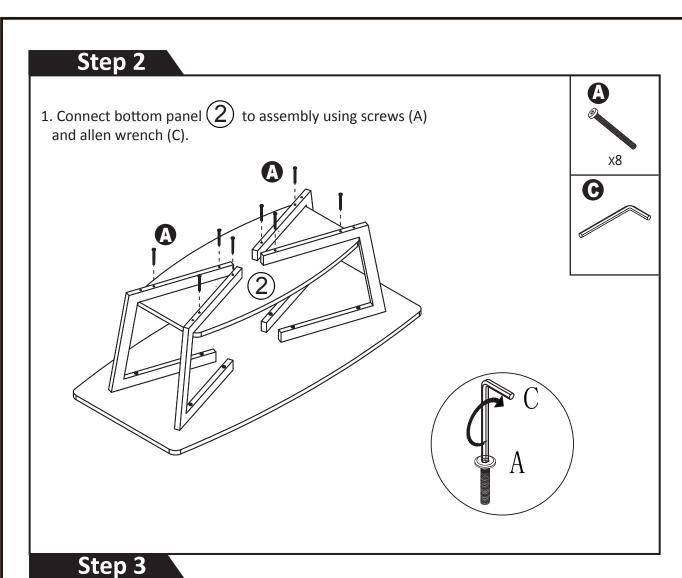

RAYSTONE COFFEE TABLE**

111282GY 111282GYWF



## **ASSEMBLY INSTRUCTIONS**

We have designed our furniture with you, the customer in mind. Our clear, easy to follow, step by step instructions will guide you through the project from start to finish. Feel confident that this will be a fun and rewarding project. The final product will be a quality piece of furniture that will go together smoothly and give years of enjoyment.



Please do not return to the store

Broken or missing parts?

Need help with assembly?

If you have any questions just call 1-800-468-6447 or email us at parts@convenience-concepts.com



## **Exploded Views**





- \* Place top panel 1 upside down on carpet or other soft surface. \*
- 1. Connect legs 3 to top panel 1 using screws (A) and allen wrench (C) .













version:2017.6.22 Page 4 of 4