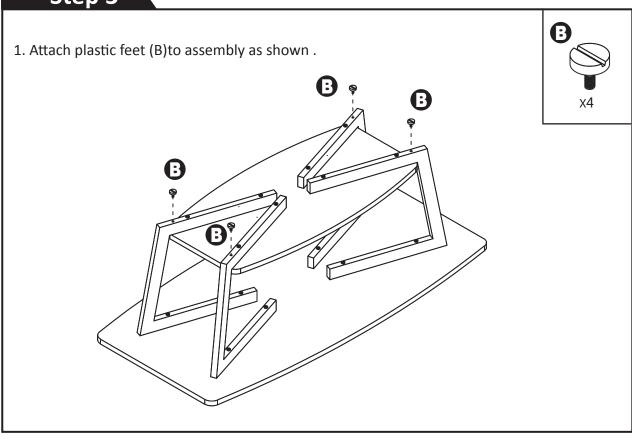

## **Exploded Views**

- \* Place top panel 1 upside down on carpet or other soft surface. \*
- 1. Connect legs 3 to top panel 1 using screws (A) and allen wrench (C) .

version:2017.6.22 Page 4 of 4