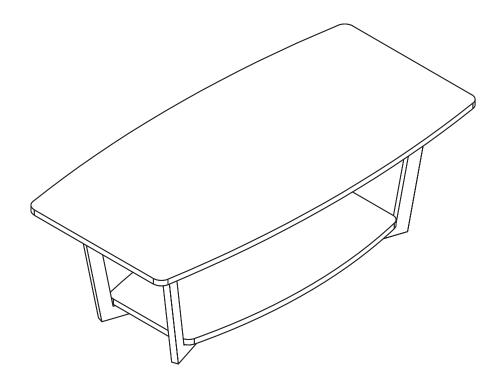

## CONVENIENCE

## **GRAYSTONE COFFEE TABLE**

111282GY 111282GYWF



## **ASSEMBLY INSTRUCTIONS**

We have designed our furniture with you, the customer in mind. Our clear, easy to follow, step by step instructions will guide you through the project from start to finish. Feel confident that this will be a fun and rewarding project. The final product will be a quality piece of furniture that will go together smoothly and give years of enjoyment.



Please do not return to the store

Broken or missing parts?

Need help with assembly?

If you have any questions just call 1-800-468-6447 or email us at parts@convenience-concepts.com



## **Exploded Views**





- \* Place top panel 1 upside down on carpet or other soft surface. \*
- 1. Connect legs 3 to top panel 1 using screws (A) and allen wrench (C) .













version:2017.6.22 Page 4 of 4