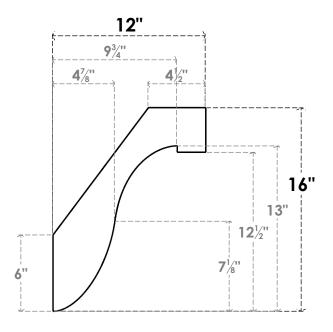

## ITEM NUMBER: BRCURO050X12000X16000DELRCPR

5"W X 12"D X 16"H DEL MONTE ROUGH CEDAR WOODGRAIN OPEN TIMBERTHANE BRACE, PRIMED TAN

SIDE PROFILE

**FRONT PROFILE** 

**ISOMETRIC** 

GENERATED DATE: 04/05/2023

**EKENA MILLWORK** 2300 WEST MAIN ST. CLARKSVILLE, TX 75426 TOLL FREE: 866-607-0453 WWW.EKENAMILLWORK.COM