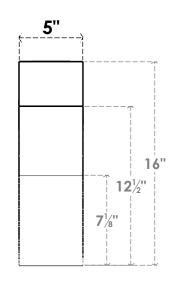

## ITEM NUMBER: BRCURO050X12000X16000DELRCPR

5"W X 12"D X 16"H DEL MONTE ROUGH CEDAR WOODGRAIN OPEN TIMBERTHANE BRACE, PRIMED TAN

SIDE PROFILE

**FRONT PROFILE** 

**ISOMETRIC** 

GENERATED DATE: 04/05/2023

**EKENA MILLWORK** 2300 WEST MAIN ST. CLARKSVILLE, TX 75426 TOLL FREE: 866-607-0453 WWW.EKENAMILLWORK.COM