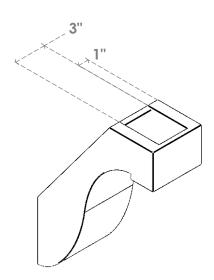

## ITEM NUMBER: BRCURO050X12000X16000DELRCPR

5"W X 12"D X 16"H DEL MONTE ROUGH CEDAR WOODGRAIN OPEN TIMBERTHANE BRACE, PRIMED TAN

SIDE PROFILE

**FRONT PROFILE** 

**ISOMETRIC** 

GENERATED DATE: 04/05/2023

**EKENA MILLWORK** 2300 WEST MAIN ST. CLARKSVILLE, TX 75426 TOLL FREE: 866-607-0453 WWW.EKENAMILLWORK.COM