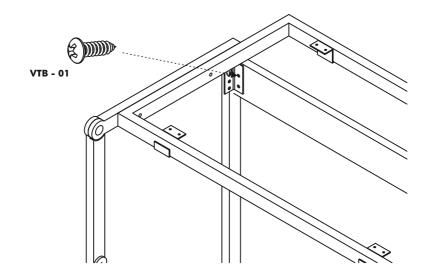

/ piece             | 4 / piece            |  |  |  |  |
| IM - 03 (6x40) mm    | CT - 03 ( 6x50 ) mm             | TTC 01                | VDA - 01 (6,5x50) mm |  |  |  |  |
| 4 / piece            | 8 / piece                       | 4 / piece             | 6 / piece            |  |  |  |  |
| VD - 02 (3,5x25) mm  | KOR 01                          | KLF 01 (fabric cover) | KVL 01               |  |  |  |  |
| 8 / piece<br>AL - 02 | 1 / piece <sup>UV</sup> AL - 01 | 1 / piece TAP - 01    | 8/ piece<br>ADP - 01 |  |  |  |  |
|                      | AL-OI                           | (D)                   | ADF-01               |  |  |  |  |
| 5                    | 4                               | 8 / piece             | 1 / piece            |  |  |  |  |



Page 2

















STEP 6













Page 10





















#### ATTENTION / HOW TO / READ ME / OWNER'S GUIDE

- 1. When mounting on a regular drywall, furniture must be fastened to wood or metal studs. Solid walls made of brick, concrete or similar strong material are also accaptable. Do not mount furniture to paper-mache or sheet rock like material without properly aaixing to stud.
- 2. For safety and product longevity you must periodically inspect the mounting and mechanical connections for integrity and tightness. Confirm hardware remains properly affixed and connections snug.
- 3. Wall Bed mattress thickness may not exceed 8 inch. Take care to remove pillows and excess blankets before closing. Doing so keeps mechanism free of obstruction and unnecessary stress.
- 4. Do not lean or rest heavy objects on