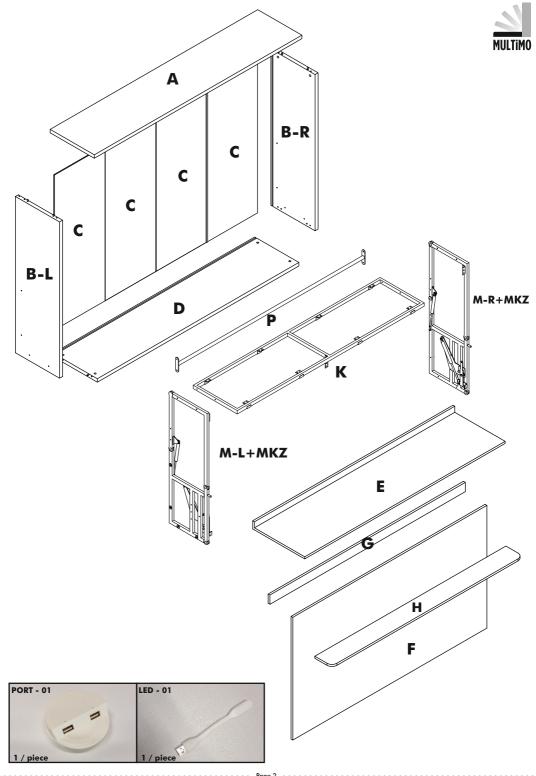

# A 200 GENIO T

| Tue ek Tible |       | (inch)    |        |       | (mm)  |       |        |      |
|--------------|-------|-----------|--------|-------|-------|-------|--------|------|
| Track Title  | Piece | Thickness | Length | Width | Piece | Thick | Height | Most |
| A            | 1     | 1,18      | 81,50  | 17,32 | 1     | 30    | 2070   | 440  |
| В            | 2     | 1,18      | 53,15  | 17,32 | 2     | 30    | 1350   | 440  |
| С            | 4     | 0,31      | 52,68  | 19,88 | 4     | 8     | 1338   | 505  |
| D            | 1     | 1,18      | 79,06  | 17,32 | 1     | 30    | 2008   | 440  |
| E            | 1     | 0,71      | 78,43  | 19,69 | 1     | 18    | 1992   | 500  |
| F            | 1     | 0,71      | 41,65  | 76,38 | 1     | 18    | 1058   | 1940 |
| G            | 1     | 0,71      | 76,97  | 3,15  | 1     | 18    | 1955   | 80   |
| н            | 1     | 0,71      | 74,80  | 6,69  | 1     | 18    | 1900   | 170  |

# Accessories List

| Accessories List     |                                 |                       |                      |  |  |  |  |
|----------------------|---------------------------------|-----------------------|----------------------|--|--|--|--|
| MNX 02               | MNG - 01                        | H 01                  | DD - 01 ( R10 )      |  |  |  |  |
|                      |                                 |                       |                      |  |  |  |  |
| 8/ piece             | 8/ piece                        | 3/ piece              | 3 / piece            |  |  |  |  |
| PL - 01 (6x19x2) mm  | DSE - 02                        | VD - 03 ( 3,5x18 ) mm | VD - 01(6X70) mm     |  |  |  |  |
| 0                    |                                 | <b>Dimin</b>          | (X)                  |  |  |  |  |
| 3 / piece            | 3 / piece                       | 14 / piece            | 3 / piece            |  |  |  |  |
| KP - 01 ( 224 ) mm   | VTB - 01 (4,8x16) mm            | VKP - 01 (22) mm      | IM - 02 (6x20) mm    |  |  |  |  |
|                      | <b>EDIMO</b>                    |                       |                      |  |  |  |  |
| 1 / piece            | 10/ piece                       | 2 / piece             | 4 / piece            |  |  |  |  |
| IM - 03 (6x40) mm    | CT - 03 ( 6x50 ) mm             | TTC 01                | VDA - 01 (6,5x50) mm |  |  |  |  |
| 4 / piece            | 8 / piece                       | 4 / piece             | 6 / piece            |  |  |  |  |
| VD - 02 (3,5x25) mm  | KOR 01                          | KLF 01 (fabric cover) | KVL 01               |  |  |  |  |
| 8 / piece<br>AL - 02 | 1 / piece <sup>UV</sup> AL - 01 | 1 / piece TAP - 01    | 8/ piece<br>ADP - 01 |  |  |  |  |
|                      | AL-OI                           | (D)                   | ADF-01               |  |  |  |  |
| 5                    | 4                               | 8 / piece             | 1 / piece            |  |  |  |  |