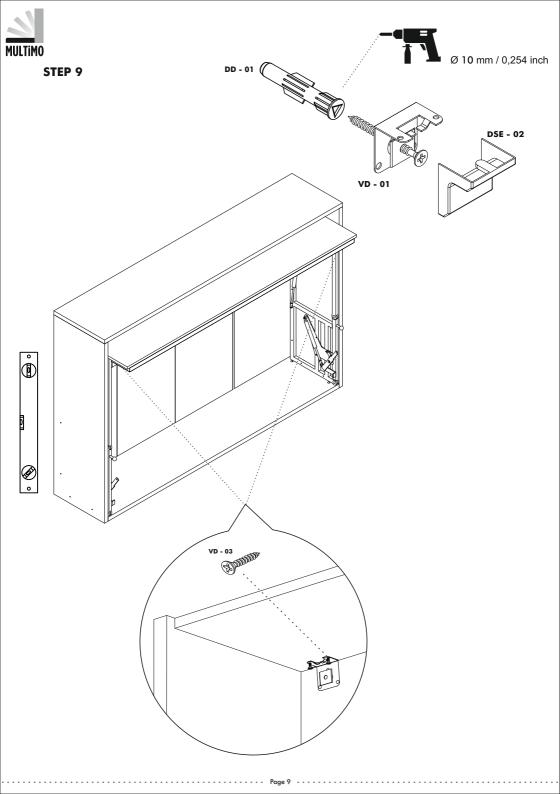

| 4 / piece            |  |  |  |  |
| IM - 03 (6x40) mm    | CT - 03 ( 6x50 ) mm             | TTC 01                | VDA - 01 (6,5x50) mm |  |  |  |  |
| 4 / piece            | 8 / piece                       | 4 / piece             | 6 / piece            |  |  |  |  |
| VD - 02 (3,5x25) mm  | KOR 01                          | KLF 01 (fabric cover) | KVL 01               |  |  |  |  |
| 8 / piece<br>AL - 02 | 1 / piece <sup>UV</sup> AL - 01 | 1 / piece TAP - 01    | 8/ piece<br>ADP - 01 |  |  |  |  |
|                      | AL-OI                           | (D)                   | ADF-01               |  |  |  |  |
| 5                    | 4                               | 8 / piece             | 1 / piece            |  |  |  |  |



Page 2

















STEP 6













Page 10





















#### ATTENTION / HOW TO / READ ME / OWNER'S GUIDE

- 1. When mounting on a regular drywall, furniture must be fastened to wood or metal studs. Solid walls made of brick, concrete or similar strong material are also accaptable. Do not mount furniture to paper-mache or sheet rock like material without properly aaixing to stud.
- 2. For safety and product longevity you must periodically inspect the mounting and mechanical connections for integrity and tightness. Confirm hardware remains properly affixed and connections snug.
- 3. Wall Bed mattress thickness may not exceed 8 inch. Take care to remove pillows and excess blankets before closing. Doing so keeps mechanism free of obstruction and unnecessary stress.
- 4. Do not lean or rest heavy objects on side or