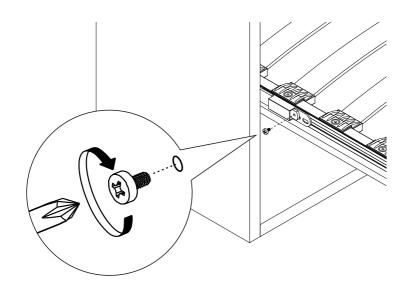

ce            |  |  |  |  |
| IM - 03 (6x40) mm    | CT - 03 ( 6x50 ) mm             | TTC 01                | VDA - 01 (6,5x50) mm |  |  |  |  |
| 4 / piece            | 8 / piece                       | 4 / piece             | 6 / piece            |  |  |  |  |
| VD - 02 (3,5x25) mm  | KOR 01                          | KLF 01 (fabric cover) | KVL 01               |  |  |  |  |
| 8 / piece<br>AL - 02 | 1 / piece <sup>UV</sup> AL - 01 | 1 / piece TAP - 01    | 8/ piece<br>ADP - 01 |  |  |  |  |
|                      | AL-OI                           | (D)                   | ADF-01               |  |  |  |  |
| 5                    | 4                               | 8 / piece             | 1 / piece            |  |  |  |  |



Page 2

















STEP 6













Page 10





















#### ATTENTION / HOW TO / READ ME / OWNER'S GUIDE

- 1. When mounting on a regular drywall, furniture must be fastened to wood or metal studs. Solid walls made of brick, concrete or similar strong material are also accaptable. Do not mount furniture to paper-mache or sheet rock like material without properly aaixing to stud.
- 2. For safety and product longevity you must periodically inspect the mounting and mechanical connections for integrity and tightness. Confirm hardware remains properly affixed and connections snug.
- 3. Wall Bed mattress thickness may not exceed 8 inch. Take care to remove pillows and excess blankets before closing. Doing so keeps mechanism free of obstruction and unnecessary stress.
- 4. Do not lean or rest heavy objects on side or top of furniture. Thi