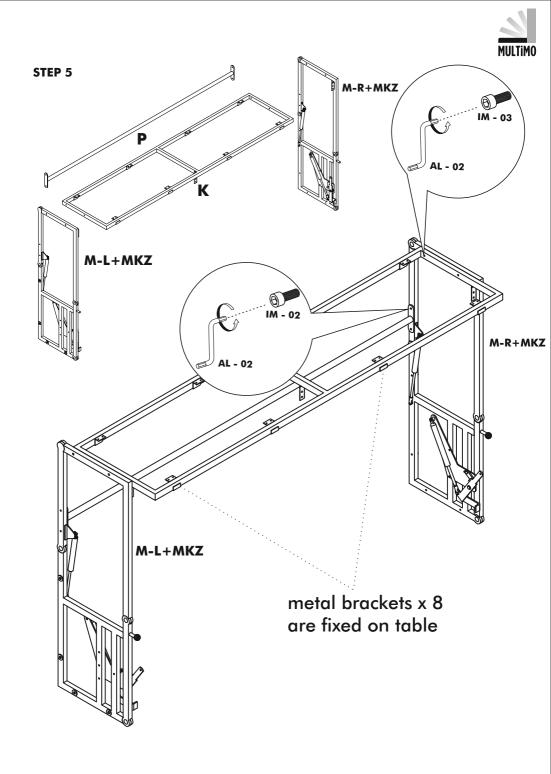

| 2 / piece             | 4 / piece            |  |  |  |  |
| IM - 03 (6x40) mm    | CT - 03 ( 6x50 ) mm             | TTC 01                | VDA - 01 (6,5x50) mm |  |  |  |  |
| 4 / piece            | 8 / piece                       | 4 / piece             | 6 / piece            |  |  |  |  |
| VD - 02 (3,5x25) mm  | KOR 01                          | KLF 01 (fabric cover) | KVL 01               |  |  |  |  |
| 8 / piece<br>AL - 02 | 1 / piece <sup>UV</sup> AL - 01 | 1 / piece TAP - 01    | 8/ piece<br>ADP - 01 |  |  |  |  |
|                      | AL-OI                           | (D)                   | ADF-01               |  |  |  |  |
| 5                    | 4                               | 8 / piece             | 1 / piece            |  |  |  |  |



Page 2

















STEP 6













Page 10





















#### ATTENTION / HOW TO / READ ME / OWNER'S GUIDE

- 1. When mounting on a regular drywall, furniture must be fastened to wood or metal studs. Solid walls made of brick, concrete or similar strong material are also accaptable. Do not mount furniture to paper-mache or sheet rock like material without properly aaixing to stud.
- 2. For safety and product longevity you must periodically inspect the mounting and mechanical connections for integrity and tightness. Confirm hardware remains properly affixed and connections snug.
- 3. Wall Bed mattress thickness may not exceed 8 inch. Take care to remove pillows and excess blankets before closing. Doing so keeps mechanism free of obstruction and unnecessary stress.
- 4. Do not lean or rest heavy