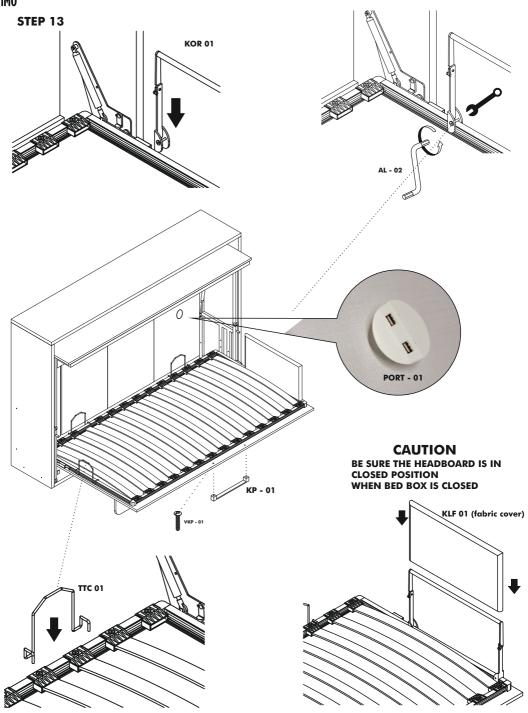

# Accessories List

| Accessories List     |                                 |                       |                      |  |  |  |  |
|----------------------|---------------------------------|-----------------------|----------------------|--|--|--|--|
| MNX 02               | MNG - 01                        | H 01                  | DD - 01 ( R10 )      |  |  |  |  |
|                      |                                 |                       |                      |  |  |  |  |
| 8/ piece             | 8/ piece                        | 3/ piece              | 3 / piece            |  |  |  |  |
| PL - 01 (6x19x2) mm  | DSE - 02                        | VD - 03 ( 3,5x18 ) mm | VD - 01(6X70) mm     |  |  |  |  |
| 0                    |                                 | <b>Dimin</b>          | (X)                  |  |  |  |  |
| 3 / piece            | 3 / piece                       | 14 / piece            | 3 / piece            |  |  |  |  |
| KP - 01 ( 224 ) mm   | VTB - 01 (4,8x16) mm            | VKP - 01 (22) mm      | IM - 02 (6x20) mm    |  |  |  |  |
|                      | <b>EDIMO</b>                    |                       |                      |  |  |  |  |
| 1 / piece            | 10/ piece                       | 2 / piece             | 4 / piece            |  |  |  |  |
| IM - 03 (6x40) mm    | CT - 03 ( 6x50 ) mm             | TTC 01                | VDA - 01 (6,5x50) mm |  |  |  |  |
| 4 / piece            | 8 / piece                       | 4 / piece             | 6 / piece            |  |  |  |  |
| VD - 02 (3,5x25) mm  | KOR 01                          | KLF 01 (fabric cover) | KVL 01               |  |  |  |  |
| 8 / piece<br>AL - 02 | 1 / piece <sup>UV</sup> AL - 01 | 1 / piece TAP - 01    | 8/ piece<br>ADP - 01 |  |  |  |  |
|                      | AL-OI                           | (D)                   | ADF-01               |  |  |  |  |
| 5                    | 4                               | 8 / piece             | 1 / piece            |  |  |  |  |