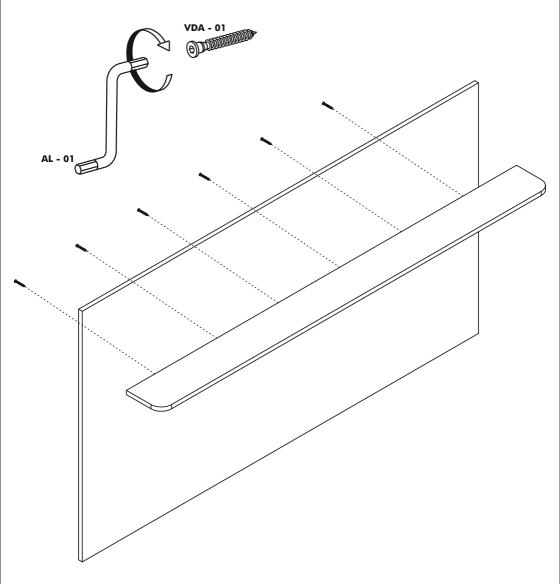

/ piece            |  |  |  |  |
| IM - 03 (6x40) mm    | CT - 03 ( 6x50 ) mm             | TTC 01                | VDA - 01 (6,5x50) mm |  |  |  |  |
| 4 / piece            | 8 / piece                       | 4 / piece             | 6 / piece            |  |  |  |  |
| VD - 02 (3,5x25) mm  | KOR 01                          | KLF 01 (fabric cover) | KVL 01               |  |  |  |  |
| 8 / piece<br>AL - 02 | 1 / piece <sup>UV</sup> AL - 01 | 1 / piece TAP - 01    | 8/ piece<br>ADP - 01 |  |  |  |  |
|                      | AL-OI                           | (D)                   | ADF-01               |  |  |  |  |
| 5                    | 4                               | 8 / piece             | 1 / piece            |  |  |  |  |



Page 2

















STEP 6













Page 10





















#### ATTENTION / HOW TO / READ ME / OWNER'S GUIDE

- 1. When mounting on a regular drywall, furniture must be fastened to wood or metal studs. Solid walls made of brick, concrete or similar strong material are also accaptable. Do not mount furniture to paper-mache or sheet rock like material without properly aaixing to stud.
- 2. For safety and product longevity you must periodically inspect the mounting and mechanical connections for integrity and tightness. Confirm hardware remains properly affixed and connections snug.
- 3. Wall Bed mattress thickness may not exceed 8 inch. Take care to remove pillows and excess blankets before closing. Doing so keeps mechanism free of obstruction and unnecessary stress.
- 4. Do not lean or rest heavy objects on side or top of furnitur