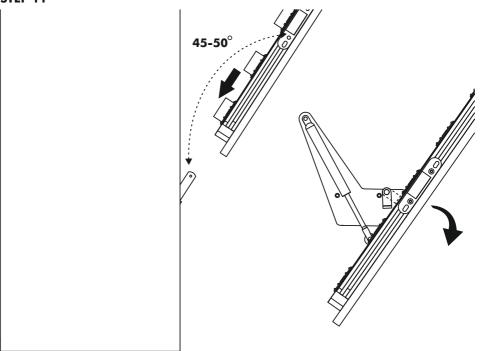

iece            |  |  |  |  |
| IM - 03 (6x40) mm    | CT - 03 ( 6x50 ) mm             | TTC 01                | VDA - 01 (6,5x50) mm |  |  |  |  |
| 4 / piece            | 8 / piece                       | 4 / piece             | 6 / piece            |  |  |  |  |
| VD - 02 (3,5x25) mm  | KOR 01                          | KLF 01 (fabric cover) | KVL 01               |  |  |  |  |
| 8 / piece<br>AL - 02 | 1 / piece <sup>UV</sup> AL - 01 | 1 / piece TAP - 01    | 8/ piece<br>ADP - 01 |  |  |  |  |
|                      | AL-OI                           | (D)                   | ADF-01               |  |  |  |  |
| 5                    | 4                               | 8 / piece             | 1 / piece            |  |  |  |  |



Page 2

















STEP 6













Page 10





















#### ATTENTION / HOW TO / READ ME / OWNER'S GUIDE

- 1. When mounting on a regular drywall, furniture must be fastened to wood or metal studs. Solid walls made of brick, concrete or similar strong material are also accaptable. Do not mount furniture to paper-mache or sheet rock like material without properly aaixing to stud.
- 2. For safety and product longevity you must periodically inspect the mounting and mechanical connections for integrity and tightness. Confirm hardware remains properly affixed and connections snug.
- 3. Wall Bed mattress thickness may not exceed 8 inch. Take care to remove pillows and excess blankets before closing. Doing so keeps mechanism free of obstruction and unnecessary stress.
- 4. Do not lean or rest heavy objects on side or top of furniture. T