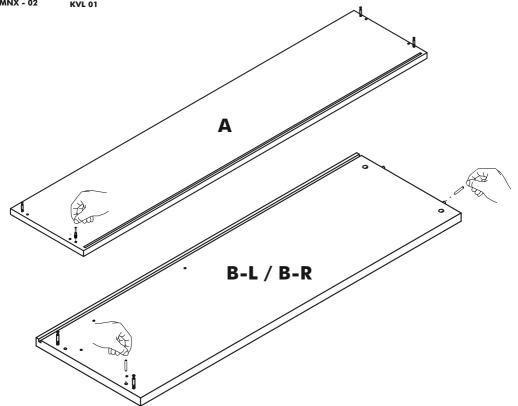

# A 200 GENIO T

| Tue ek Tible |       | (inch)    |        |       | (mm)  |       |        |      |
|--------------|-------|-----------|--------|-------|-------|-------|--------|------|
| Track Title  | Piece | Thickness | Length | Width | Piece | Thick | Height | Most |
| A            | 1     | 1,18      | 81,50  | 17,32 | 1     | 30    | 2070   | 440  |
| В            | 2     | 1,18      | 53,15  | 17,32 | 2     | 30    | 1350   | 440  |
| С            | 4     | 0,31      | 52,68  | 19,88 | 4     | 8     | 1338   | 505  |
| D            | 1     | 1,18      | 79,06  | 17,32 | 1     | 30    | 2008   | 440  |
| E            | 1     | 0,71      | 78,43  | 19,69 | 1     | 18    | 1992   | 500  |
| F            | 1     | 0,71      | 41,65  | 76,38 | 1     | 18    | 1058   | 1940 |
| G            | 1     | 0,71      | 76,97  | 3,15  | 1     | 18    | 1955   | 80   |
| н            | 1     | 0,71      | 74,80  | 6,69  | 1     | 18    | 1900   | 170  |

# Accessories List

| Accessories List     |                                 |                       |                      |  |  |  |  |
|----------------------|---------------------------------|-----------------------|----------------------|--|--|--|--|
| MNX 02               | MNG - 01                        | H 01                  | DD - 01 ( R10 )      |  |  |  |  |
|                      |                                 |                       |                      |  |  |  |  |
| 8/ piece             | 8/ piece                        | 3/ piece              | 3 / piece            |  |  |  |  |
| PL - 01 (6x19x2) mm  | DSE - 02                        | VD - 03 ( 3,5x18 ) mm | VD - 01(6X70) mm     |  |  |  |  |
| 0                    |                                 | <b>Dimin</b>          | (X)                  |  |  |  |  |
| 3 / piece            | 3 / piece                       | 14 / piece            | 3 / piece            |  |  |  |  |
| KP - 01 ( 224 ) mm   | VTB - 01 (4,8x16) mm            | VKP - 01 (22) mm      | IM - 02 (6x20) mm    |  |  |  |  |
|                      | <b>EDIMO</b>                    |                       |                      |  |  |  |  |
| 1 / piece            | 10/ piece                       | 2 / piece             | 4 / piece            |  |  |  |  |
| IM - 03 (6x40) mm    | CT - 03 ( 6x50 ) mm             | TTC 01                | VDA - 01 (6,5x50) mm |  |  |  |  |
| 4 / piece            | 8 / piece                       | 4 / piece             | 6 / piece            |  |  |  |  |
| VD - 02 (3,5x25) mm  | KOR 01                          | KLF 01 (fabric cover) | KVL 01               |  |  |  |  |
| 8 / piece<br>AL - 02 | 1 / piece <sup>UV</sup> AL - 01 | 1 / piece TAP - 01    | 8/ piece<br>ADP - 01 |  |  |  |  |
|                      | AL-OI                           | (D)                   | ADF-01               |  |  |  |  |
| 5                    | 4                               | 8 / piece             | 1 / piece            |  |  |  |  |