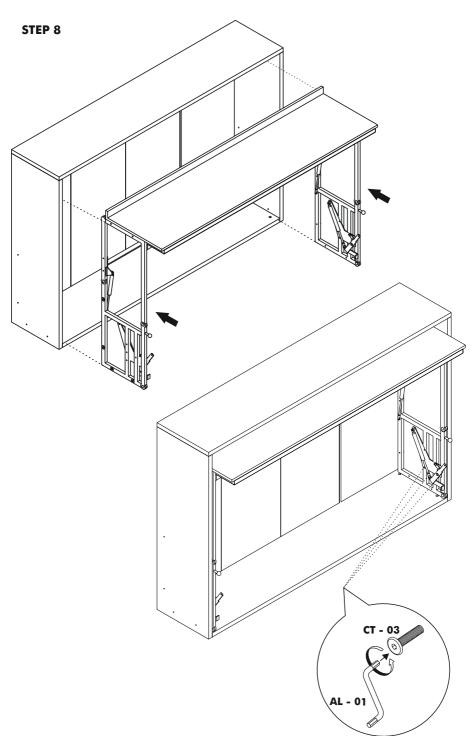

e             | 4 / piece            |  |  |  |  |
| IM - 03 (6x40) mm    | CT - 03 ( 6x50 ) mm             | TTC 01                | VDA - 01 (6,5x50) mm |  |  |  |  |
| 4 / piece            | 8 / piece                       | 4 / piece             | 6 / piece            |  |  |  |  |
| VD - 02 (3,5x25) mm  | KOR 01                          | KLF 01 (fabric cover) | KVL 01               |  |  |  |  |
| 8 / piece<br>AL - 02 | 1 / piece <sup>UV</sup> AL - 01 | 1 / piece TAP - 01    | 8/ piece<br>ADP - 01 |  |  |  |  |
|                      | AL-OI                           | (D)                   | ADF-01               |  |  |  |  |
| 5                    | 4                               | 8 / piece             | 1 / piece            |  |  |  |  |



Page 2

















STEP 6













Page 10





















#### ATTENTION / HOW TO / READ ME / OWNER'S GUIDE

- 1. When mounting on a regular drywall, furniture must be fastened to wood or metal studs. Solid walls made of brick, concrete or similar strong material are also accaptable. Do not mount furniture to paper-mache or sheet rock like material without properly aaixing to stud.
- 2. For safety and product longevity you must periodically inspect the mounting and mechanical connections for integrity and tightness. Confirm hardware remains properly affixed and connections snug.
- 3. Wall Bed mattress thickness may not exceed 8 inch. Take care to remove pillows and excess blankets before closing. Doing so keeps mechanism free of obstruction and unnecessary stress.
- 4. Do not lean or rest heavy objects on side o