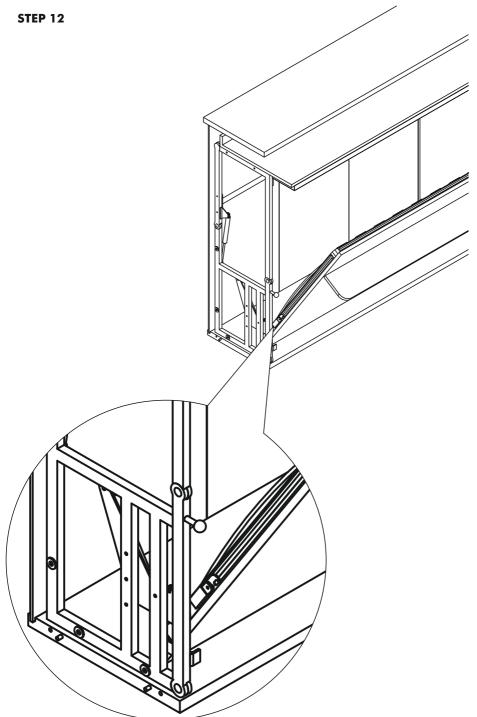

|  |  |  |  |
| IM - 03 (6x40) mm    | CT - 03 ( 6x50 ) mm             | TTC 01                | VDA - 01 (6,5x50) mm |  |  |  |  |
| 4 / piece            | 8 / piece                       | 4 / piece             | 6 / piece            |  |  |  |  |
| VD - 02 (3,5x25) mm  | KOR 01                          | KLF 01 (fabric cover) | KVL 01               |  |  |  |  |
| 8 / piece<br>AL - 02 | 1 / piece <sup>UV</sup> AL - 01 | 1 / piece TAP - 01    | 8/ piece<br>ADP - 01 |  |  |  |  |
|                      | AL-OI                           | (D)                   | ADF-01               |  |  |  |  |
| 5                    | 4                               | 8 / piece             | 1 / piece            |  |  |  |  |



Page 2

















STEP 6













Page 10





















#### ATTENTION / HOW TO / READ ME / OWNER'S GUIDE

- 1. When mounting on a regular drywall, furniture must be fastened to wood or metal studs. Solid walls made of brick, concrete or similar strong material are also accaptable. Do not mount furniture to paper-mache or sheet rock like material without properly aaixing to stud.
- 2. For safety and product longevity you must periodically inspect the mounting and mechanical connections for integrity and tightness. Confirm hardware remains properly affixed and connections snug.
- 3. Wall Bed mattress thickness may not exceed 8 inch. Take care to remove pillows and excess blankets before closing. Doing so keeps mechanism free of obstruction and unnecessary stress.
- 4. Do not lean or rest heavy objects on side or top of furniture. This ma