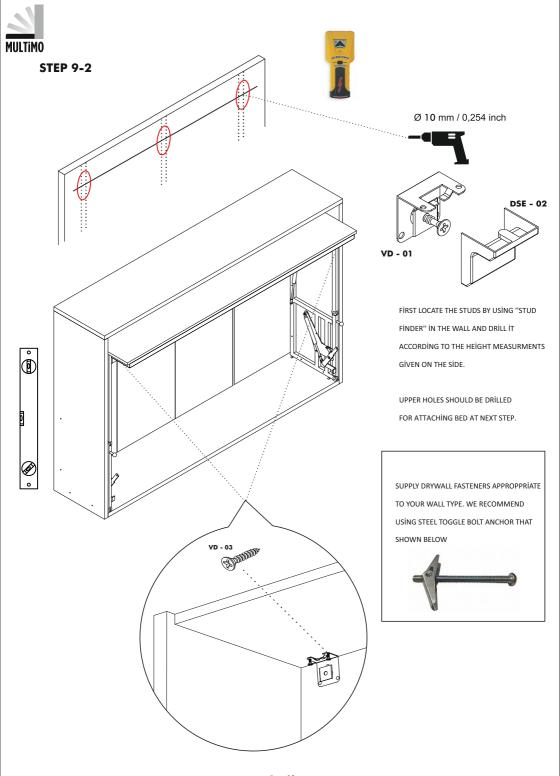

| 4 / piece            |  |  |  |  |
| IM - 03 (6x40) mm    | CT - 03 ( 6x50 ) mm             | TTC 01                | VDA - 01 (6,5x50) mm |  |  |  |  |
| 4 / piece            | 8 / piece                       | 4 / piece             | 6 / piece            |  |  |  |  |
| VD - 02 (3,5x25) mm  | KOR 01                          | KLF 01 (fabric cover) | KVL 01               |  |  |  |  |
| 8 / piece<br>AL - 02 | 1 / piece <sup>UV</sup> AL - 01 | 1 / piece TAP - 01    | 8/ piece<br>ADP - 01 |  |  |  |  |
|                      | AL-OI                           | (D)                   | ADF-01               |  |  |  |  |
| 5                    | 4                               | 8 / piece             | 1 / piece            |  |  |  |  |



Page 2

















STEP 6













Page 10





















#### ATTENTION / HOW TO / READ ME / OWNER'S GUIDE

- 1. When mounting on a regular drywall, furniture must be fastened to wood or metal studs. Solid walls made of brick, concrete or similar strong material are also accaptable. Do not mount furniture to paper-mache or sheet rock like material without properly aaixing to stud.
- 2. For safety and product longevity you must periodically inspect the mounting and mechanical connections for integrity and tightness. Confirm hardware remains properly affixed and connections snug.
- 3. Wall Bed mattress thickness may not exceed 8 inch. Take care to remove pillows and excess blankets before closing. Doing so keeps mechanism free of obstruction and unnecessary stress.
- 4. Do not lean or rest heavy objects on side or to