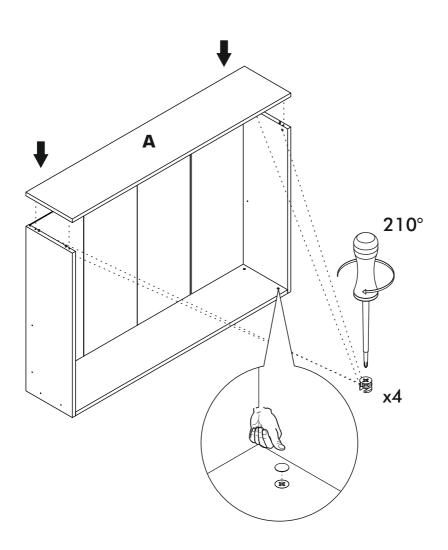

| 2 / piece             | 4 / piece            |  |  |  |  |
| IM - 03 (6x40) mm    | CT - 03 ( 6x50 ) mm             | TTC 01                | VDA - 01 (6,5x50) mm |  |  |  |  |
| 4 / piece            | 8 / piece                       | 4 / piece             | 6 / piece            |  |  |  |  |
| VD - 02 (3,5x25) mm  | KOR 01                          | KLF 01 (fabric cover) | KVL 01               |  |  |  |  |
| 8 / piece<br>AL - 02 | 1 / piece <sup>UV</sup> AL - 01 | 1 / piece TAP - 01    | 8/ piece<br>ADP - 01 |  |  |  |  |
|                      | AL-OI                           | (D)                   | ADF-01               |  |  |  |  |
| 5                    | 4                               | 8 / piece             | 1 / piece            |  |  |  |  |



Page 2

















STEP 6













Page 10





















#### ATTENTION / HOW TO / READ ME / OWNER'S GUIDE

- 1. When mounting on a regular drywall, furniture must be fastened to wood or metal studs. Solid walls made of brick, concrete or similar strong material are also accaptable. Do not mount furniture to paper-mache or sheet rock like material without properly aaixing to stud.
- 2. For safety and product longevity you must periodically inspect the mounting and mechanical connections for integrity and tightness. Confirm hardware remains properly affixed and connections snug.
- 3. Wall Bed mattress thickness may not exceed 8 inch. Take care to remove pillows and excess blankets before closing. Doing so keeps mechanism free of obstruction and unnecessary stress.
- 4. Do not lean or rest hea