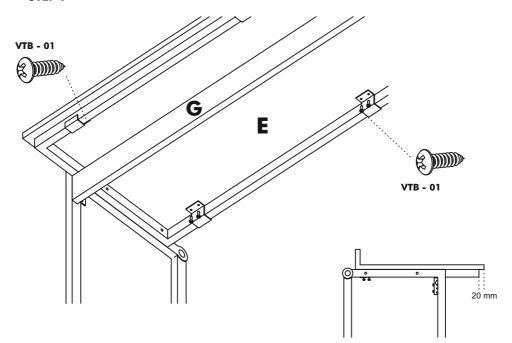

piece             | 4 / piece            |  |  |  |  |
| IM - 03 (6x40) mm    | CT - 03 ( 6x50 ) mm             | TTC 01                | VDA - 01 (6,5x50) mm |  |  |  |  |
| 4 / piece            | 8 / piece                       | 4 / piece             | 6 / piece            |  |  |  |  |
| VD - 02 (3,5x25) mm  | KOR 01                          | KLF 01 (fabric cover) | KVL 01               |  |  |  |  |
| 8 / piece<br>AL - 02 | 1 / piece <sup>UV</sup> AL - 01 | 1 / piece TAP - 01    | 8/ piece<br>ADP - 01 |  |  |  |  |
|                      | AL-OI                           | (D)                   | ADF-01               |  |  |  |  |
| 5                    | 4                               | 8 / piece             | 1 / piece            |  |  |  |  |



Page 2

















STEP 6













Page 10





















#### ATTENTION / HOW TO / READ ME / OWNER'S GUIDE

- 1. When mounting on a regular drywall, furniture must be fastened to wood or metal studs. Solid walls made of brick, concrete or similar strong material are also accaptable. Do not mount furniture to paper-mache or sheet rock like material without properly aaixing to stud.
- 2. For safety and product longevity you must periodically inspect the mounting and mechanical connections for integrity and tightness. Confirm hardware remains properly affixed and connections snug.
- 3. Wall Bed mattress thickness may not exceed 8 inch. Take care to remove pillows and excess blankets before closing. Doing so keeps mechanism free of obstruction and unnecessary stress.
- 4. Do not lean or rest heavy objects on si