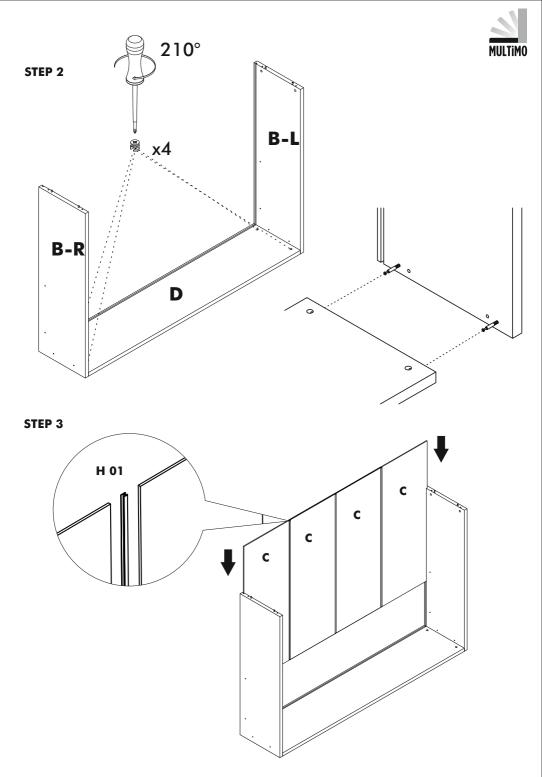

| 2 / piece             | 4 / piece            |  |  |  |  |
| IM - 03 (6x40) mm    | CT - 03 ( 6x50 ) mm             | TTC 01                | VDA - 01 (6,5x50) mm |  |  |  |  |
| 4 / piece            | 8 / piece                       | 4 / piece             | 6 / piece            |  |  |  |  |
| VD - 02 (3,5x25) mm  | KOR 01                          | KLF 01 (fabric cover) | KVL 01               |  |  |  |  |
| 8 / piece<br>AL - 02 | 1 / piece <sup>UV</sup> AL - 01 | 1 / piece TAP - 01    | 8/ piece<br>ADP - 01 |  |  |  |  |
|                      | AL-OI                           | (D)                   | ADF-01               |  |  |  |  |
| 5                    | 4                               | 8 / piece             | 1 / piece            |  |  |  |  |



Page 2

















STEP 6













Page 10





















#### ATTENTION / HOW TO / READ ME / OWNER'S GUIDE

- 1. When mounting on a regular drywall, furniture must be fastened to wood or metal studs. Solid walls made of brick, concrete or similar strong material are also accaptable. Do not mount furniture to paper-mache or sheet rock like material without properly aaixing to stud.
- 2. For safety and product longevity you must periodically inspect the mounting and mechanical connections for integrity and tightness. Confirm hardware remains properly affixed and connections snug.
- 3. Wall Bed mattress thickness may not exceed 8 inch. Take care to remove pillows and excess blankets before closing. Doing so keeps mechanism free of obstruction and unnecessary stress.
- 4. Do not lean or rest