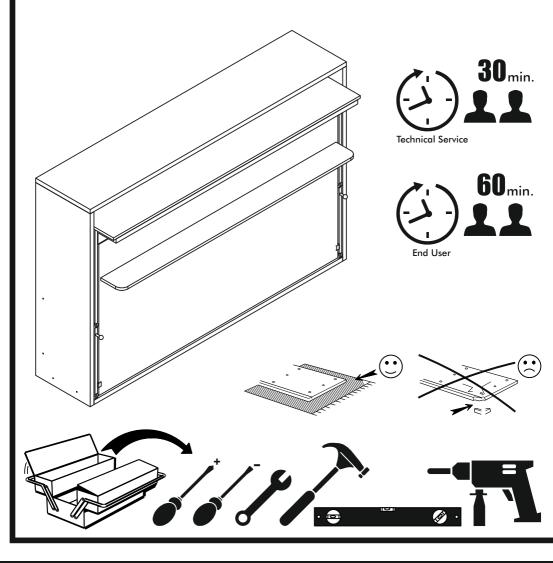

# A 200 GENIO T





| Tue ek Tible |       | (inch)    |        |       | (mm)  |       |        |      |
|--------------|-------|-----------|--------|-------|-------|-------|--------|------|
| Track Title  | Piece | Thickness | Length | Width | Piece | Thick | Height | Most |
| A            | 1     | 1,18      | 81,50  | 17,32 | 1     | 30    | 2070   | 440  |
| В            | 2     | 1,18      | 53,15  | 17,32 | 2     | 30    | 1350   | 440  |
| С            | 4     | 0,31      | 52,68  | 19,88 | 4     | 8     | 1338   | 505  |
| D            | 1     | 1,18      | 79,06  | 17,32 | 1     | 30    | 2008   | 440  |
| E            | 1     | 0,71      | 78,43  | 19,69 | 1     | 18    | 1992   | 500  |
| F            | 1     | 0,71      | 41,65  | 76,38 | 1     | 18    | 1058   | 1940 |
| G            | 1