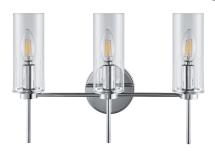

## Napa Triple Sconce, Polished Chrome with Clear Glass

|   | SKU               | HZ00007179 |                      |                              |                                        |         |
|---|-------------------|------------|----------------------|------------------------------|----------------------------------------|---------|
|   | Dimensions        |            | Materials            |                              | Light Source                           |         |
| Α | Overall Height    | 11.41"     | Shade Material       | Glass                        | Required Bulb Base Type                | E12     |
| В | Overall Width     | 16.92"     | Shade Finish         | Clear                        | Required No. Of Bulbs                  | 3       |
| С | Overall Depth     | 5.11"      |                      |                              | Maximum Wattage                        | 60W     |
|   | Overall Weight    | 3.96 lbs   | Location of Material | Back plate and light fitting | Dimmable                               | Yes     |
|   |                   |            | Material             | Iron                         |                                        |         |
|   | Shade Height      | 6.69"      | Finish               | Polished Chrome              | Installation                           |         |
|   | Shade Width       | 2.75"      |                      |                              | UL/ETL Listed Yes/No                   | Yes     |
|   | Shade Depth       | 2.75"      | Location of Material | Not Applicable               | Usage Rating (Dry, Wet, Damp)          | Damp    |
|   |                   |            | Material             | Not Applicable               | Assembly Required                      | Yes     |
|   | Wall Plate Height | 4.72"      | Finish               | Not Applicable               | Professional Installation Required Yes | /No Yes |
|   | Wall Plate Width  | 4.72"      |                      |                              | Hardwired Yes/No                       | Yes     |
|   | Wall Plate Depth  | 0.78"      | Location of Material | Not Applicable               | Hanging Orientation                    | Both    |
|   |                   |            | Material             | Not Applicable               |                                        |         |
|   |                   |            | Finish               | Not Applicable               |                                        |         |