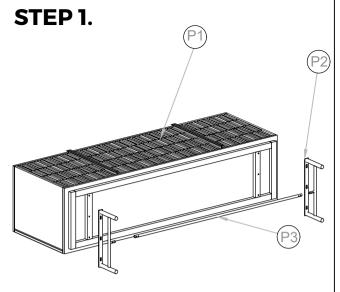

## PARTS AND HARDWARE. PART LIST

| NO. | DESCRIPTION | IMAGE | QTY |
|-----|-------------|-------|-----|
| P1. | Structure   |       | 1   |
| P2. | Leg         |       | 2   |
| P3. | Rod         |       | 1   |

## **HARDWARE LIST**

| NO. | DESCRIPTION         | IMAGE | QTY |
|-----|---------------------|-------|-----|
| H1. | Allen bolt -M8-20MM |       | 6   |
| H2. | Washer              | 0     | 6   |
| Н3. | Allen key-6MM       |       | 1   |
| H4. | Allen bolt -M6-12MM |       | 4   |
| H5. | Washer              | 0     | 4   |
| Н6. | Allen key-4MM       |       | 1   |