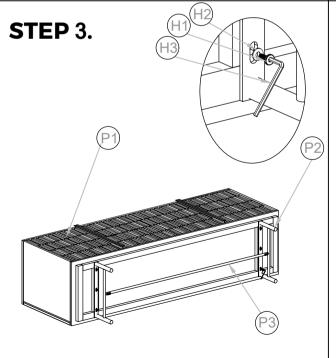

## PARTS AND HARDWARE. PART LIST

| NO. | DESCRIPTION | IMAGE | QTY |
|-----|-------------|-------|-----|
| P1. | Structure   |       | 1   |
| P2. | Leg         |       | 2   |
| P3. | Rod         |       | 1   |

## **HARDWARE LIST**

| NO. | DESCRIPTION         | IMAGE | QTY |
|-----|---------------------|-------|-----|
| H1. | Allen bolt -M8-20MM |       | 6   |
| H2. | Washer              | 0     | 6   |
| Н3. | Allen key-6MM       |       | 1   |
| H4. | Allen bolt -M6-12MM |       | 4   |
| H5. | Washer              | 0     | 4   |
| Н6. | Allen key-4MM       |       | 1   |