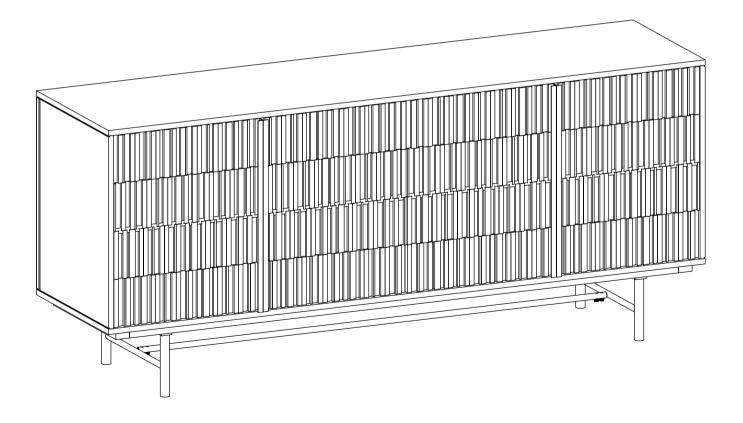

## **ASSEMBLY INSTRUCTIONS.**

JACKSON SIDEBOARD

RP-1004-02

THANK YOU FOR YOUR PURCHASE!