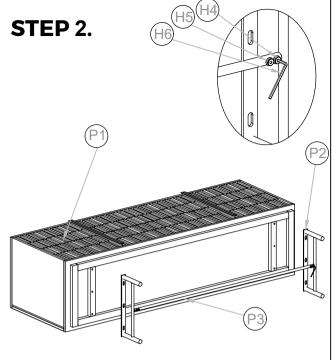

## PARTS AND HARDWARE. PART LIST

| NO. | DESCRIPTION | IMAGE | QTY |
|-----|-------------|-------|-----|
| P1. | Structure   |       | 1   |
| P2. | Leg         |       | 2   |
| P3. | Rod         |       | 1   |

## **HARDWARE LIST**

| NO. | DESCRIPTION         | IMAGE | QTY |
|-----|---------------------|-------|-----|
| H1. | Allen bolt -M8-20MM |       | 6   |
| H2. | Washer              | 0     | 6   |
| Н3. | Allen key-6MM       |       | 1   |
| H4. | Allen bolt -M6-12MM |       | 4   |
| H5. | Washer              | 0     | 4   |
| Н6. | Allen key-4MM       |       | 1   |