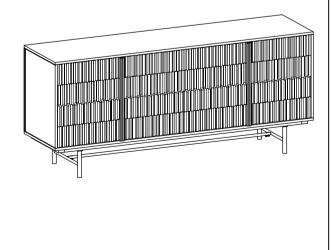

## **ASSEMBLY INSTRUCTIONS.**

JACKSON SIDEBOARD

RP-1004-02

THANK YOU FOR YOUR PURCHASE!