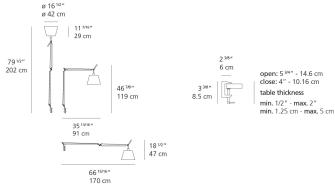

#### Specifications —

| Lamp type         | LED-T                         |
|-------------------|-------------------------------|
| Lamp              | max 150W E26/A19              |
| Lamp Included     | No                            |
| Control type      | DIMMABLE (On Cord) / DIMMABLE |
| Input Voltage     | 120V                          |
| Power consumption | N/A                           |
| Ballast           | N/A                           |

#### Colors & Finishes =



Aluminum (Body & Clamp)

#### Materials =

- Arm structure in polished aluminum
- Joints, tension control knobs and mountings in polished die-cast aluminum
- Support cable in stainless steel
- Clamp in die-cast aluminum

#### Features & Accessories =

• Fully adjustable articulated arm structure

## Dimensions =



## Packaging =

3 Boxes

1 x 44-9/16" x 13-5/16" x 8-3/8" / 6.61 lbs - 113 cm x 33.5 cm x 21 cm / 3 kg

1 x 19-3/8" x 19-3/8" x 13" / 1.1 lbs - 49 cm x 49 cm x 33 cm / .5 kg

1 x 5-3/16" x 4-13/16" x 3-5/8" / .44 lbs - 13 cm x 12 cm x 9 cm / .2 kg

## Light distribution

Diffused



Luminaire weight =

3.97 lbs / 1.8 kg

# Warranty 5 year Limited warranty

Red = Max Cd. Through Vertical plane
Blue = Max Cd. Through Horizontal plane