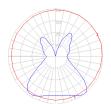

## Light distribution

Diffused

Luminaire weight =

3.97 lbs / 1.8 kg

# Warranty 5 year Limited warranty

Red = Max Cd. Through Vertical plane
Blue = Max Cd. Through Horizontal plane