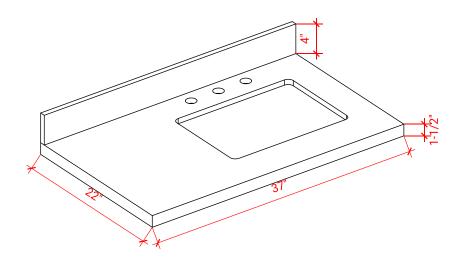

#### **OVERALL DIMENSIONS**

37" W x 22" D x 1.5" H

#### THREE DIMENSIONAL COUNTERTOP VIEW