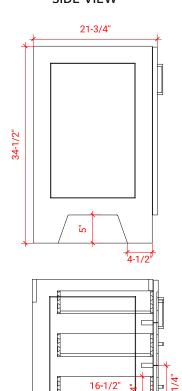

## Q036S-R



#### **BASE CABINET DIMENSIONS**

36" W x 21.75" D x 34.5" H

### **FEATURES**

- Solid wood frame & plywood panels
- Dovetail drawers and joints
- Soft closing doors & drawers

#### HARDWARE FINISHES



#### **AVAILABLE COLORS**



#### **FRONT VIEW**



#### I KOITI VILT

# PLAN VIEW



#### SIDE VIEW





#### **OVERALL DIMENSIONS**

37" W x 22" D x 1.5" H

#### **COUNTERTOP OPTIONS**





Carrara Marble

White Quartz CW-037S-R-REC-CT WQ-037S-R-REC-CT

#### **FEATURES**

- Solid countertop with mitered edges & seams
- Undermount white rectangular sink
- Pre-drilled for 8" widespread faucet

#### **INCLUDED**

- Countertop
- Matching Backsplash
- Rectangle Sink

#### **COUNTERTOP PLAN VIEW**



#### **EDGE SIDE VIEW**



#### THREE DIMENSIONAL COUNTERTOP VIEW