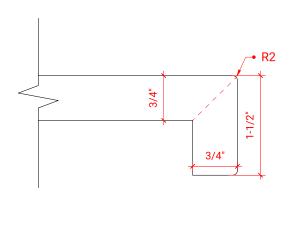

## Q036S-R



#### **BASE CABINET DIMENSIONS**

36" W x 21.75" D x 34.5" H

### **FEATURES**

- Solid wood frame & plywood panels
- Dovetail drawers and joints
- Soft closing doors & drawers

#### HARDWARE FINISHES



#### **AVAILABLE COLORS**



#### **FRONT VIEW**



#### I KOITI VILT

# PLAN VIEW



#### SIDE VIEW





#### **OVERALL DIMENSIONS**

37" W x 22" D x 1.5" H

#### **COUNTERTOP OPTIONS**





Carrara Marble

White Quartz CW-037S-R-REC-CT WQ-037S-R-REC-CT

#### **FEATURES**

- Solid countertop with mitered edges & seams
- Undermount white rectangular sink
- Pre-drilled for 8" widespread faucet

#### **INCLUDED**

- Countertop
- Matching Backsplash
- Rectangle Sink

#### **COUNTERTOP PLAN VIEW**



#### **EDGE SIDE VIEW**



#### THREE DIMENSIONAL COUNTERTOP VIEW