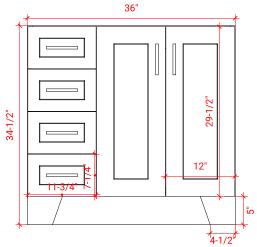

#### **BASE CABINET DIMENSIONS**

36" W x 21.75" D x 34.5" H

# PLAN VIEW

#### **OVERALL DIMENSIONS**

37" W x 22" D x 1.5" H