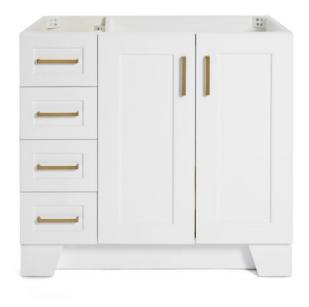

## Q036S-R

#### **BASE CABINET DIMENSIONS**

36" W x 21.75" D x 34.5" H

### **FEATURES**

- Solid wood frame & plywood panels
- Dovetail drawers and joints
- Soft closing doors & drawers

#### **FRONT VIEW**