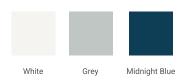

## Q036S-R



#### **BASE CABINET DIMENSIONS**

36" W x 21.75" D x 34.5" H

### **FEATURES**

- Solid wood frame & plywood panels
- Dovetail drawers and joints
- Soft closing doors & drawers

#### HARDWARE FINISHES



#### **AVAILABLE COLORS**



#### **FRONT VIEW**



#### I KOITI VILT

# PLAN VIEW



#### SIDE VIEW





#### **OVERALL DIMENSIONS**

37" W x 22" D x 1.5" H

#### **COUNTERTOP OPTIONS**





Carrara Marble

White Quartz CW-037S-R-REC-CT WQ-037S-R-REC-CT

#### **FEATURES**

- Solid countertop with mitered edges & seams
- Undermount white rectangular sink
- Pre-drilled for 8" widespread faucet

#### **INCLUDED**

- Countertop
- Matching Backsplash
- Rectangle Sink

#### **COUNTERTOP PLAN VIEW**



#### **EDGE SIDE VIEW**



#### THREE DIMENSIONAL COUNTERTOP VIEW