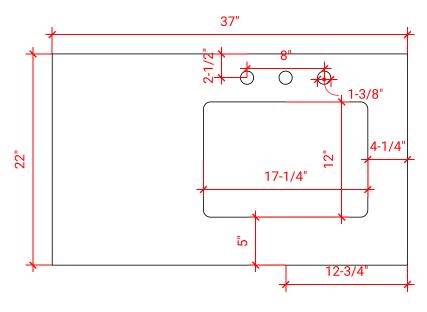

#### **OVERALL DIMENSIONS**

37" W x 22" D x 1.5" H

#### **COUNTERTOP PLAN VIEW**