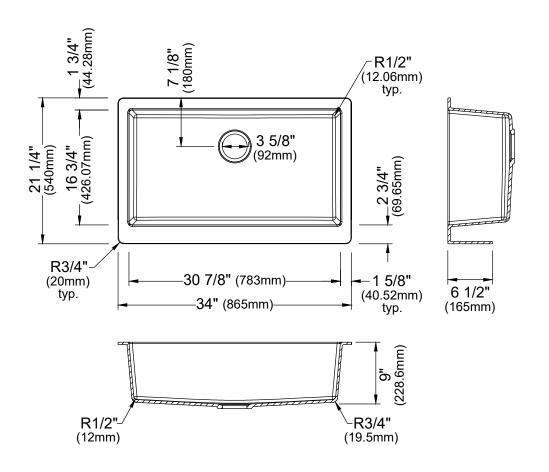

Shown in Bisque

| Series               | Quartz QAR Series                           |
|----------------------|---------------------------------------------|
| Material             | 80% quartz / 20% acrylic resin              |
| Installation Type    | Apron front                                 |
| Configuration        | Single bowl                                 |
| Finish               | Matte finish                                |
| Overall Dimensions   | 34" x 21 1/4"                               |
| Bowl Dimensions      | 30 7/8" x 16 3/4" x 9"                      |
| Drain Size           | 3 5/8"                                      |
| Colors Available     | Bisque, Concrete, White, Black, Grey, Brown |
| Minimum cabinet size | 36"                                         |
| Template Included    | No                                          |
| Clips Included       | No                                          |
| Heat Safe            | Up to 535°F                                 |
| Resistant to         | Stain, scratch, abrasion, impact            |
| Drain Location       | Rear                                        |
| Apron Depth          | 6 1/2"                                      |