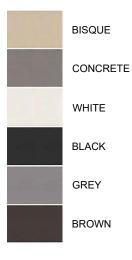

| MODEL      | FINISH   |
|------------|----------|
| QAR-740-GR | Grey     |
| QAR-740-BL | Black    |
| QAR-740-WH | White    |
| QAR-740-BR | Brown    |
| QAR-740-BI | Bisque   |
| QAR-740-CN | Concrete |

## Stocked Color Options

Listing and certifications: cUPC

Limited lifetime warranty