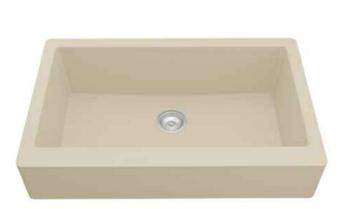

Shown in Bisque

| Series               | Quartz QAR Series                           |
|----------------------|---------------------------------------------|
| Material             | 80% quartz / 20% acrylic resin              |
| Installation Type    | Apron front                                 |
| Configuration        | Single bowl                                 |
| Finish               | Matte finish                                |
| Overall Dimensions   | 34" x 21 1/4"                               |
| Bowl Dimensions      | 30 7/8" x 16 3/4" x 9"                      |
| Drain Size           | 3 5/8"                                      |
| Colors Available     | Bisque, Concrete, White, Black, Grey, Brown |
| Minimum cabinet size | 36"                                         |
| Template Included    | No                                          |
| Clips Included       | No                                          |
| Heat Safe            | Up to 535°F                                 |
| Resistant to         | Stain, scratch, abrasion, impact            |
| Drain Location       | Rear                                        |
| Apron Depth          | 6 1/2"                                      |