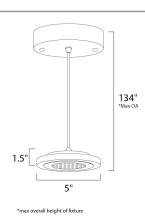

## Measurements:

 Height
 Width

 1.50"
 5.00"

 Max OAH
 Min OAH

 120.00"
 12.00"

**Hanging Weight** 

2.42 lb