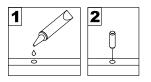

## **General Assembly Guidelines**

- I. Ensure that all parts and hardware are available before beginning assembly.
- II. Follow each step carefully to ensure the proper assembly of this product.
- III. Two people are recommended for ease in the assembly of this product.
- IV. The three main types of hardware used to assemble this product are : wood dowels , screws and bolts.
- V. The provided glue is to secure wood dowels in place . When first inserting dowels , locate the appropriate hole for the dowel , place a small amount of glue in the hole and insert the dowel . Wipe away excess glue immediately.

In future assembly steps when dowels are necessary to attach assembly parts together , place a small amount of glue on the end of the dowel before attaching parts together . Wipe away excess glue immediately.