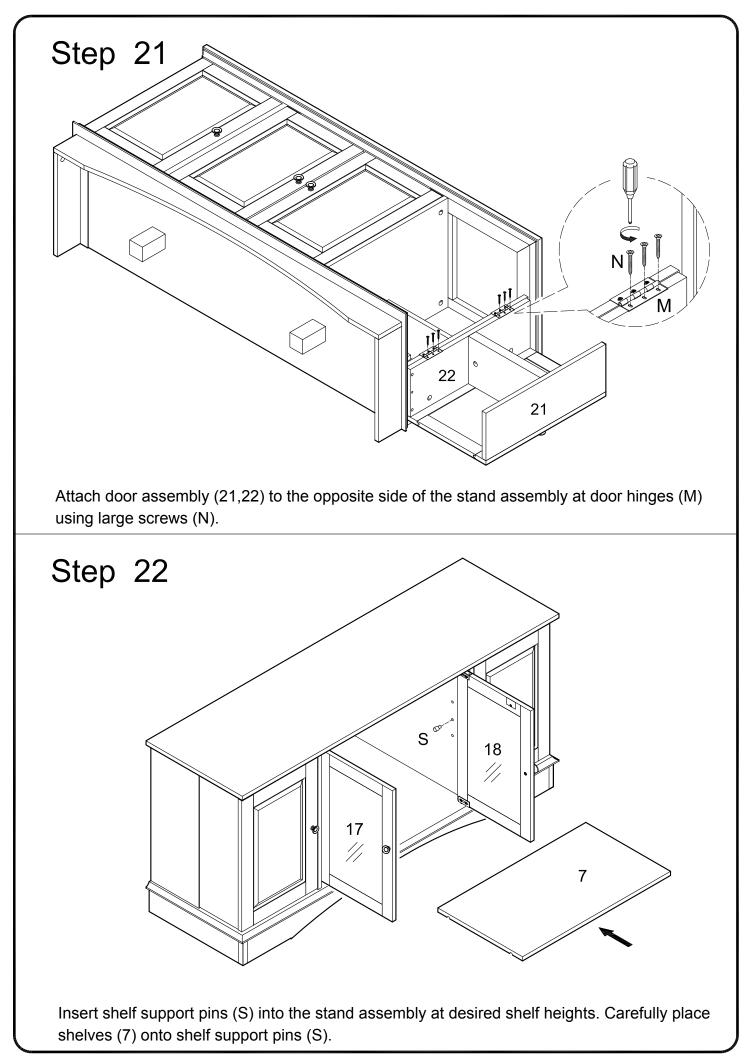

|                                         | Ø4mm         | Wrench            | 1  | рс  |
| W                                                                      |                                         |              | Glue tube         | 3  | pcs |
| Х                                                                      | $\bigcirc$                              | Ø30mm        | Sticker           | 32 | pcs |
| The hardware quantities listed above are required for proper assembly. |                                         |              |                   |    |     |

The hardware quantities listed above are required for proper assembly. Some extra hardware may also have been included.



















locks will be inserted into each panel