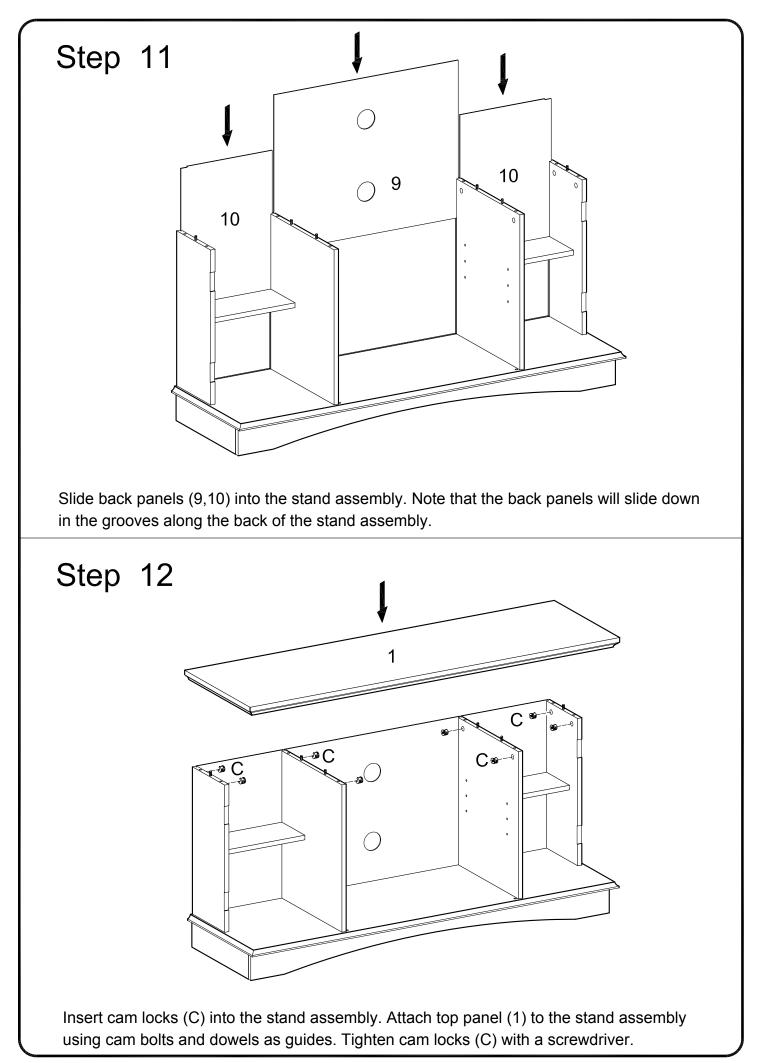

| 12 | pcs |
| V                                                                      |                                         | Ø4mm         | Wrench            | 1  | рс  |
| W                                                                      |                                         |              | Glue tube         | 3  | pcs |
| Х                                                                      | $\bigcirc$                              | Ø30mm        | Sticker           | 32 | pcs |
| The hardware quantities listed above are required for proper assembly. |                                         |              |                   |    |     |

The hardware quantities listed above are required for proper assembly. Some extra hardware may also have been included.



















locks will be inserted into each panel