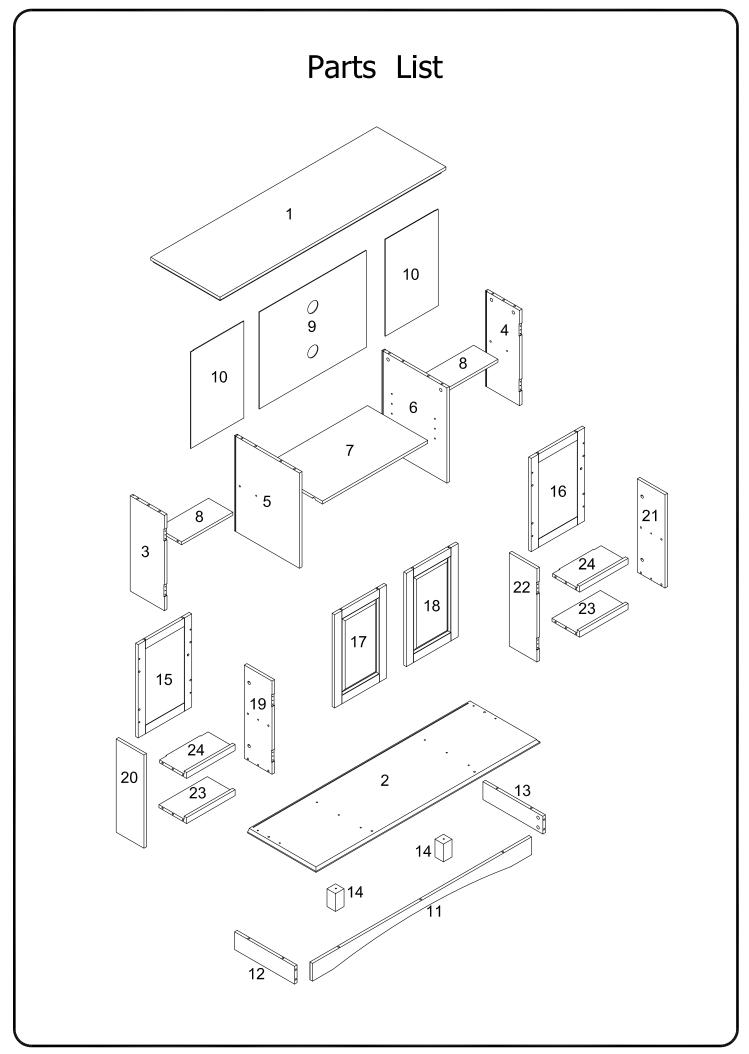

mbly of this product.
- III. Two people are recommended for ease in the assembly of this product.
- IV. The three main types of hardware used to assemble this product are : wood dowels , screws and bolts.
- V. The provided glue is to secure wood dowels in place . When first inserting dowels , locate the appropriate hole for the dowel , place a small amount of glue in the hole and insert the dowel . Wipe away excess glue immediately.



In future assembly steps when dowels are necessary to attach assembly parts together , place a small amount of glue on the end of the dowel before attaching parts together . Wipe away excess glue immediately.



VI. A Phillips head screwdriver is required for the assembly of this product .



VII. Power tools should not be used to assemble this product .





## Hardware List

| А                                                                      |                                         | Ø8x30mm      | Wooden dowel      | 41 | pcs |
|------------------------------------------------------------------------|-----------------------------------------|--------------|-------------------|----|-----|
| В                                                                      |                                         | Ø6x35mm      | Cam bolt          | 32 | pcs |
| С                                                                      |                                         | Ø15x12mm     | Cam lock          | 32 | pcs |
| D                                                                      |                                         |