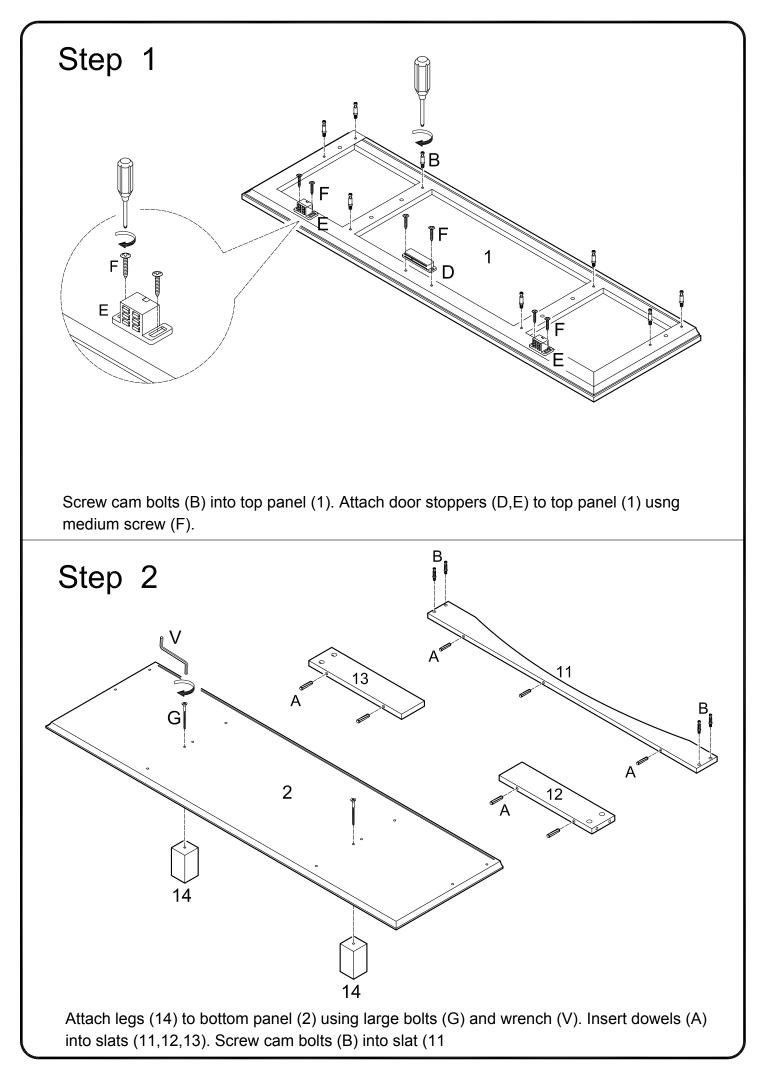

In future assembly steps when dowels are necessary to attach assembly parts together , place a small amount of glue on the end of the dowel before attaching parts together . Wipe away excess glue immediately.