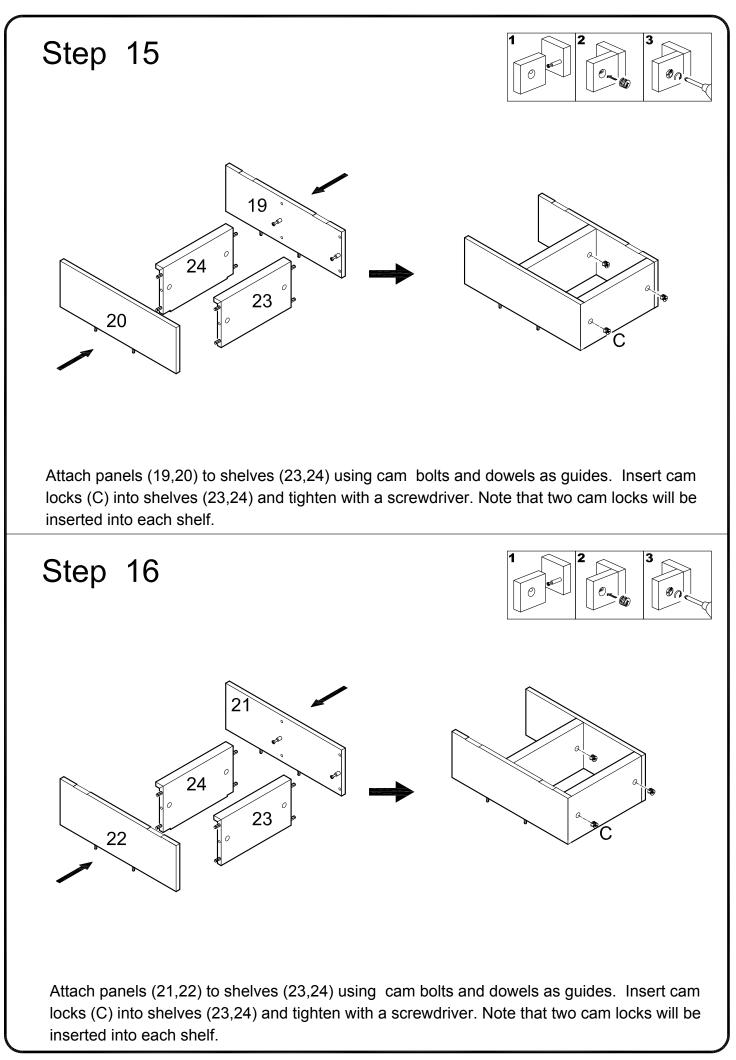

12 | pcs |
| V                                                                      |                                         | Ø4mm         | Wrench            | 1  | рс  |
| W                                                                      |                                         |              | Glue tube         | 3  | pcs |
| Х                                                                      | $\bigcirc$                              | Ø30mm        | Sticker           | 32 | pcs |
| The hardware quantities listed above are required for proper assembly. |                                         |              |                   |    |     |

The hardware quantities listed above are required for proper assembly. Some extra hardware may also have been included.



















locks will be inserted into each panel