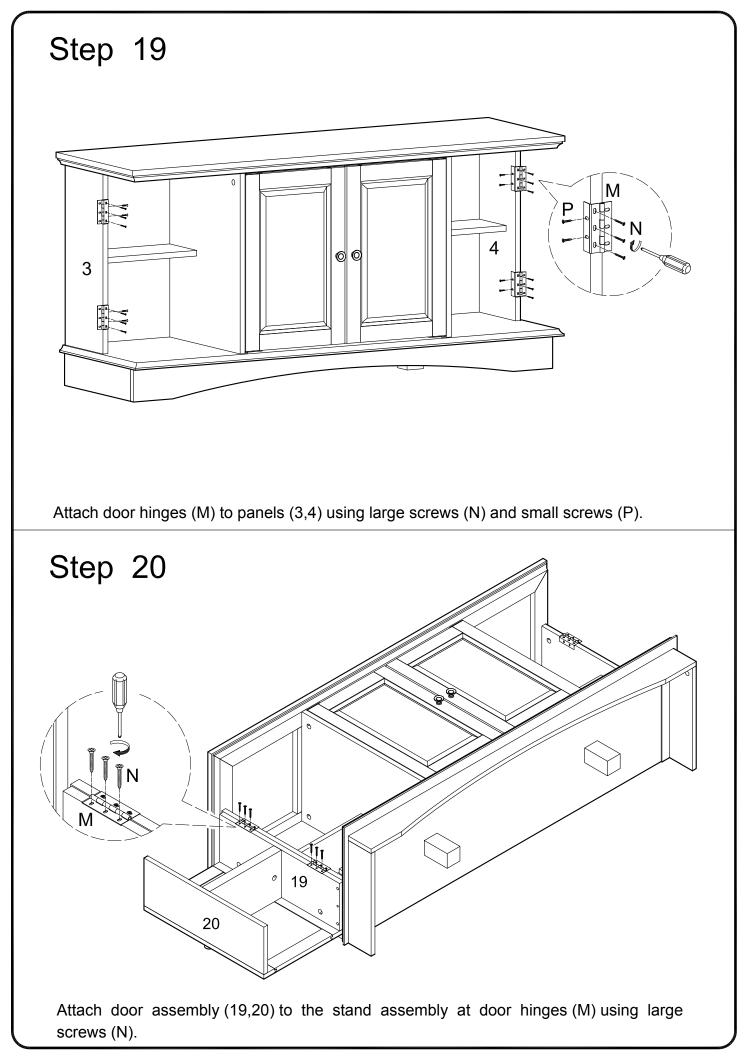

|                                         | Ø4mm         | Wrench            | 1  | рс  |
| W                                                                      |                                         |              | Glue tube         | 3  | pcs |
| Х                                                                      | $\bigcirc$                              | Ø30mm        | Sticker           | 32 | pcs |
| The hardware quantities listed above are required for proper assembly. |                                         |              |                   |    |     |

The hardware quantities listed above are required for proper assembly. Some extra hardware may also have been included.



















locks will be inserted into each panel