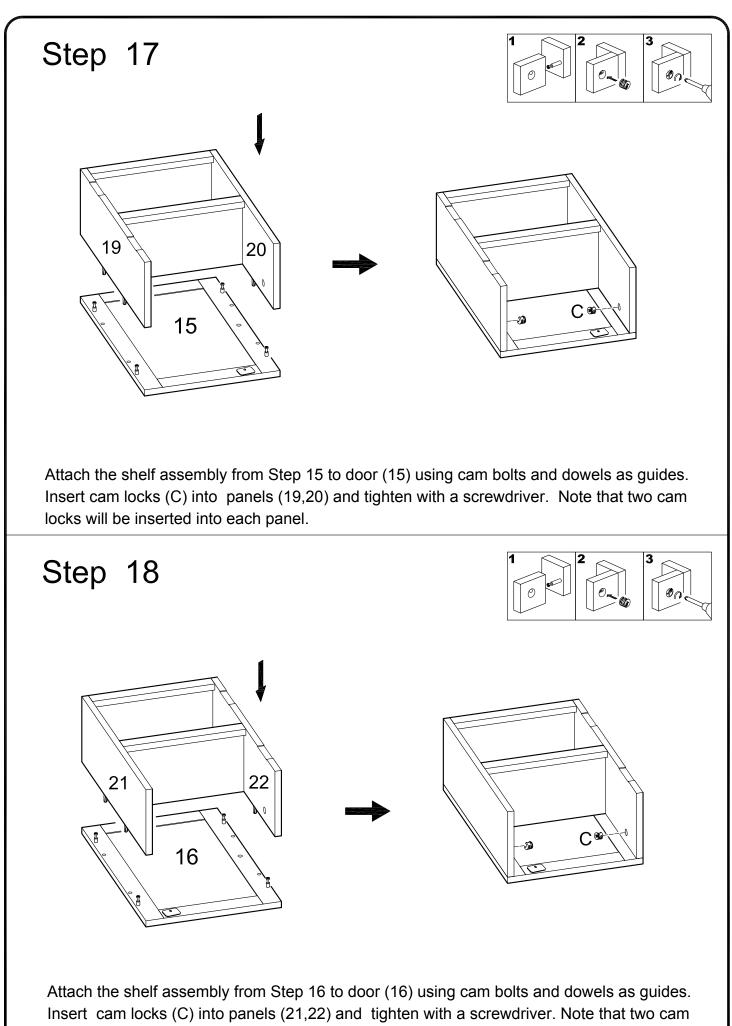

2 | pcs |
| V                                                                      |                                         | Ø4mm         | Wrench            | 1  | рс  |
| W                                                                      |                                         |              | Glue tube         | 3  | pcs |
| Х                                                                      | $\bigcirc$                              | Ø30mm        | Sticker           | 32 | pcs |
| The hardware quantities listed above are required for proper assembly. |                                         |              |                   |    |     |

The hardware quantities listed above are required for proper assembly. Some extra hardware may also have been included.



















locks will be inserted into each panel