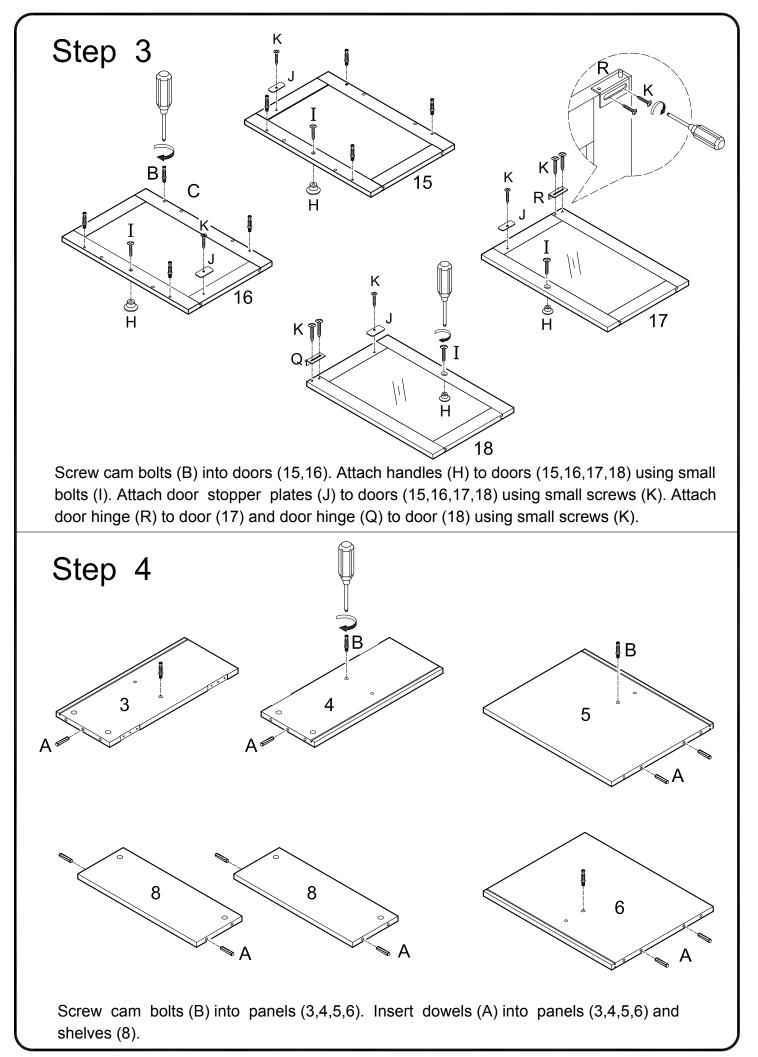

In future assembly steps when dowels are necessary to attach assembly parts together , place a small amount of glue on the end of the dowel before attaching parts together . Wipe away excess glue immediately.