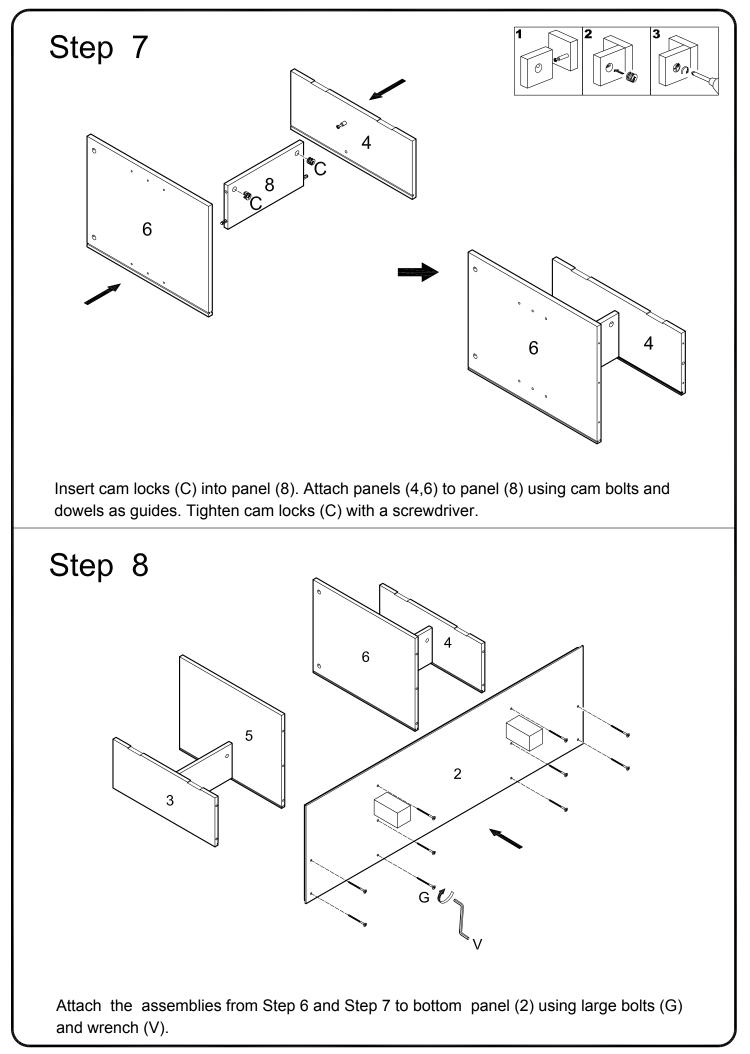

| 12 | pcs |
| V                                                                      |                                         | Ø4mm         | Wrench            | 1  | рс  |
| W                                                                      |                                         |              | Glue tube         | 3  | pcs |
| Х                                                                      | $\bigcirc$                              | Ø30mm        | Sticker           | 32 | pcs |
| The hardware quantities listed above are required for proper assembly. |                                         |              |                   |    |     |

The hardware quantities listed above are required for proper assembly. Some extra hardware may also have been included.



















locks will be inserted into each panel