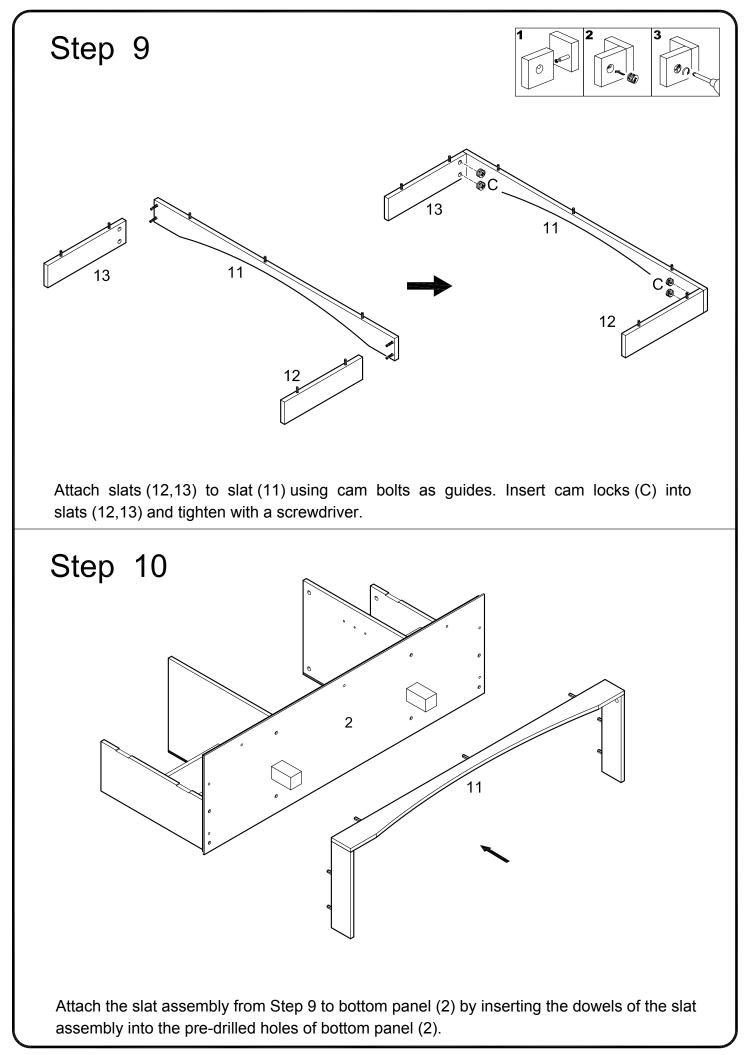

| 12 | pcs |
| V                                                                      |                                         | Ø4mm         | Wrench            | 1  | рс  |
| W                                                                      |                                         |              | Glue tube         | 3  | pcs |
| Х                                                                      | $\bigcirc$                              | Ø30mm        | Sticker           | 32 | pcs |
| The hardware quantities listed above are required for proper assembly. |                                         |              |                   |    |     |

The hardware quantities listed above are required for proper assembly. Some extra hardware may also have been included.



















locks will be inserted into each panel