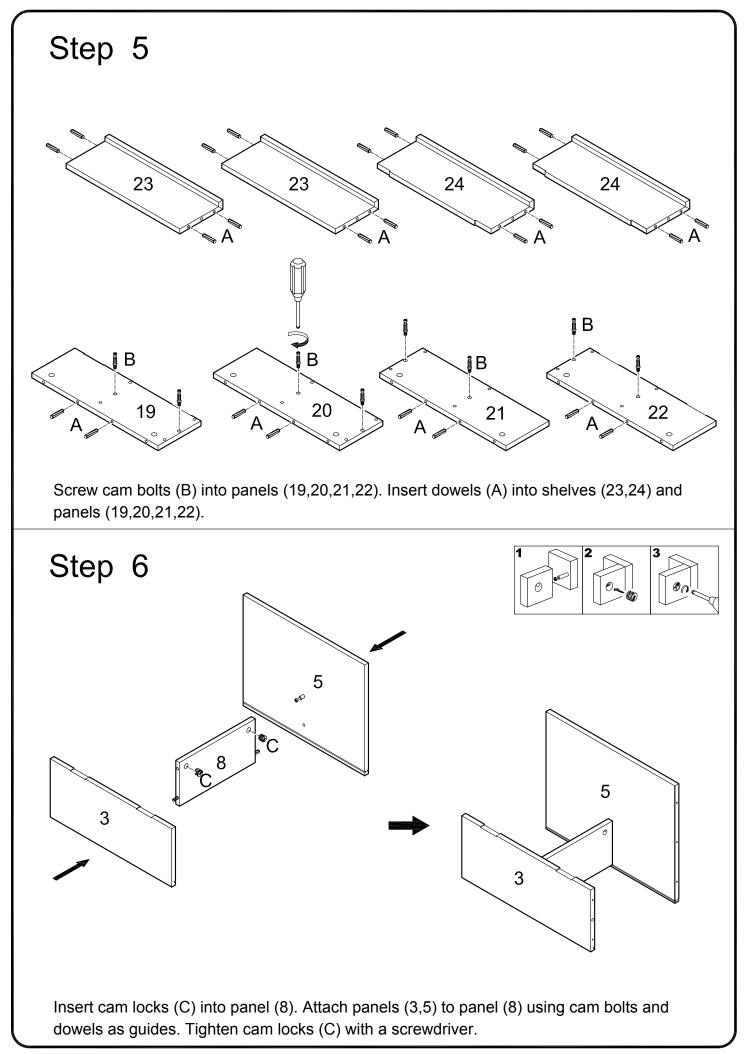

| 12 | pcs |
| V                                                                      |                                         | Ø4mm         | Wrench            | 1  | рс  |
| W                                                                      |                                         |              | Glue tube         | 3  | pcs |
| Х                                                                      | $\bigcirc$                              | Ø30mm        | Sticker           | 32 | pcs |
| The hardware quantities listed above are required for proper assembly. |                                         |              |                   |    |     |

The hardware quantities listed above are required for proper assembly. Some extra hardware may also have been included.



















locks will be inserted into each panel