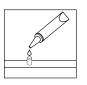

## **General Assembly Guidelines**

- I. Ensure that all parts and hardware are available before beginning assembly.
- II. Follow each step carefully to ensure the proper assembly of this product.
- III. Two people are recommended for ease in the assembly of this product.
- IV. The three main types of hardware used to assemble this product are : wood dowels , screws and bolts.
- V. The provided glue is to secure wood dowels in place . When first inserting dowels , locate the appropriate hole for the dowel , place a small amount of glue in the hole and insert the dowel . Wipe away excess glue immediately.

In future assembly steps when dowels are necessary to attach assembly parts together , place a small amount of glue on the end of the dowel before attaching parts together . Wipe away excess glue immediately.