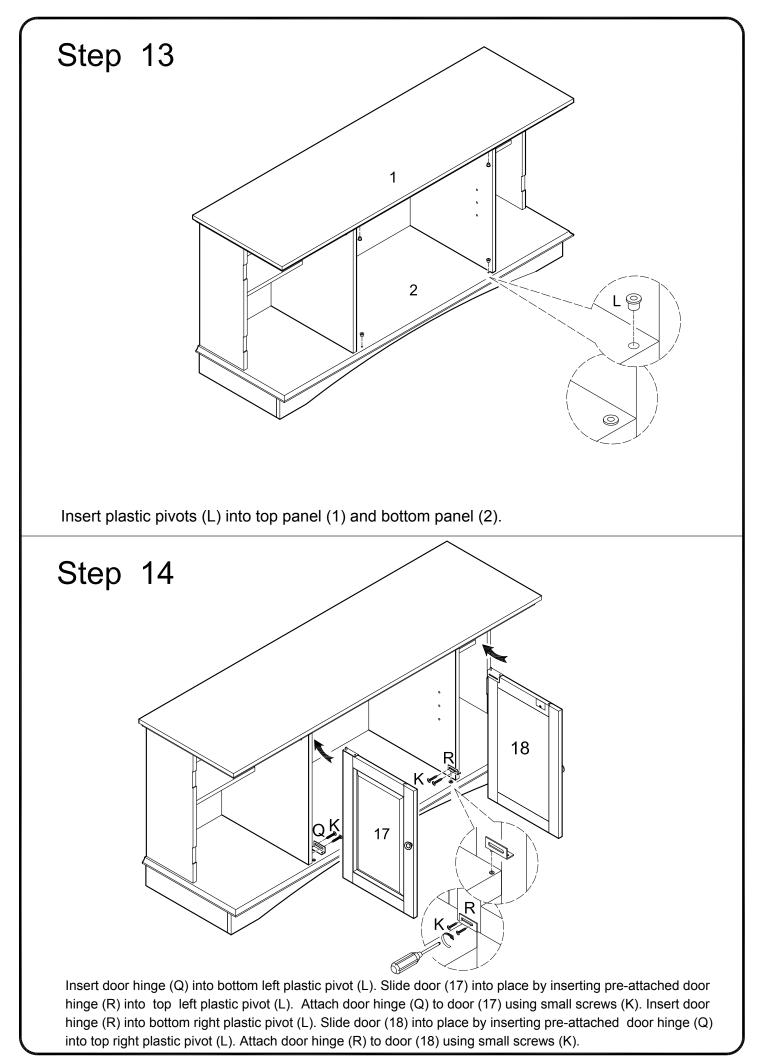

| 12 | pcs |
| V                                                                      |                                         | Ø4mm         | Wrench            | 1  | рс  |
| W                                                                      |                                         |              | Glue tube         | 3  | pcs |
| Х                                                                      | $\bigcirc$                              | Ø30mm        | Sticker           | 32 | pcs |
| The hardware quantities listed above are required for proper assembly. |                                         |              |                   |    |     |

The hardware quantities listed above are required for proper assembly. Some extra hardware may also have been included.



















locks will be inserted into each panel