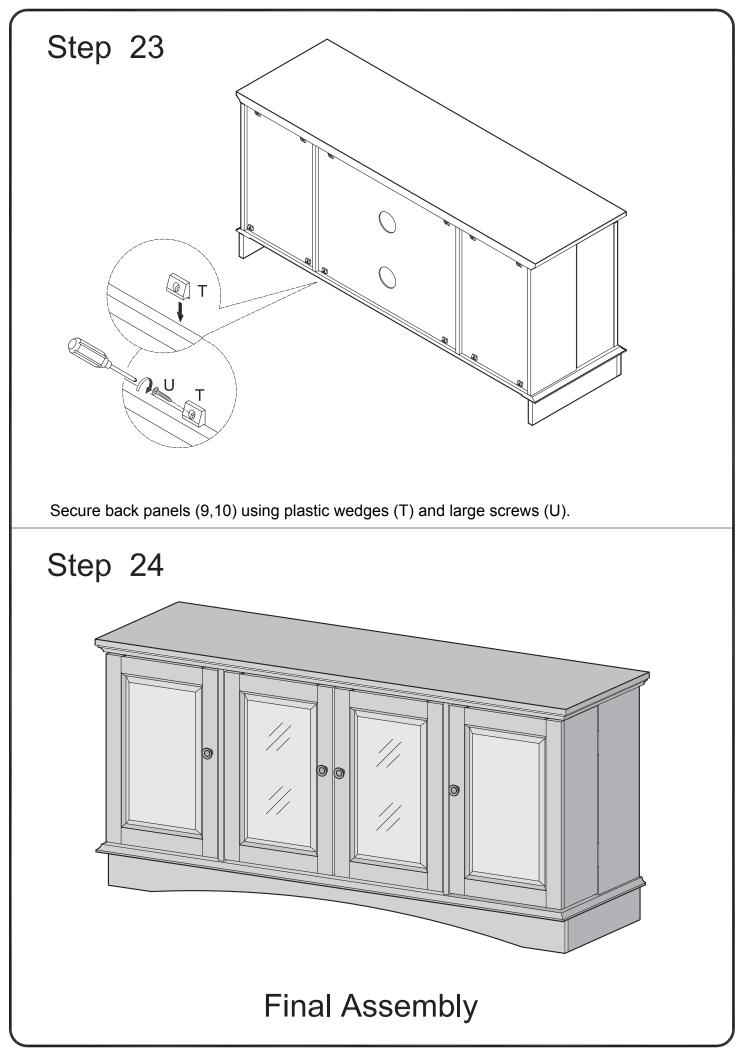

|                                         | Ø4mm         | Wrench            | 1  | рс  |
| W                                                                      |                                         |              | Glue tube         | 3  | pcs |
| Х                                                                      | $\bigcirc$                              | Ø30mm        | Sticker           | 32 | pcs |
| The hardware quantities listed above are required for proper assembly. |                                         |              |                   |    |     |

The hardware quantities listed above are required for proper assembly. Some extra hardware may also have been included.



















locks will be inserted into each panel