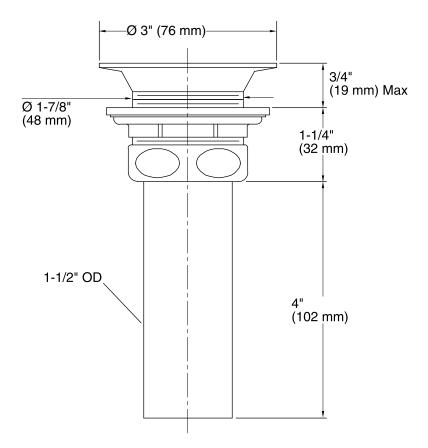

# **KOHLER**, Faucets

### **Features**

- Solid-brass construction.
- For sinks with 2" (51 mm) outlets.
- With removable perforated strainer.
- Includes 1-1/2" (38 mm) x 4" (102 mm) tailpiece.



Codes/Standards ASME A112.18.2/CSA B125.2

# **KOHLER® Faucet Lifetime Limited Warranty**

See website for detailed warranty information.

## **Available Colors/Finishes**

Color tiles intended for reference only.

**Color Code Description** 

CP Polished Chrome



# **KOHLER**, Faucets



## **Technical Information**

All product dimensions are nominal.

### **Notes**

Install this product according to the installation guide.