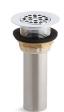

### **Features**

- Solid-brass construction.
- For sinks with 2" (51 mm) outlets.
- With removable perforated strainer.
- Includes 1-1/2" (38 mm) x 4" (102 mm) tailpiece.

Codes/Standards ASME A112.18.2/CSA B125.2