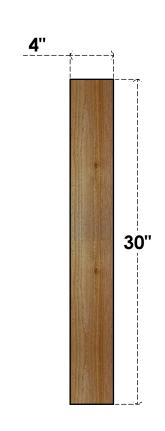

## BRC04X26X30TRA00RWR

4"W X 26"D X 30"H TRADITIONAL ROUGH SAWN BRACE, WESTERN RED CEDAR

SIDE

## **FRONT**

**EKENA MILLWORK** 2300 WEST MAIN ST. CLARKSVILLE, TX 75426 TOLL FREE: 866-607-0453 WWW.EKENAMILLWORK.COM