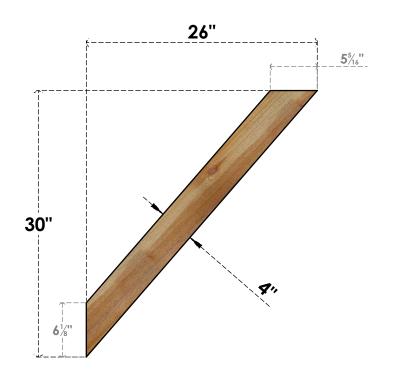

## BRC04X26X30TRA00RWR

4"W X 26"D X 30"H TRADITIONAL ROUGH SAWN BRACE, WESTERN RED CEDAR

SIDE

## **FRONT**

**EKENA MILLWORK** 2300 WEST MAIN ST. CLARKSVILLE, TX 75426 TOLL FREE: 866-607-0453 WWW.EKENAMILLWORK.COM