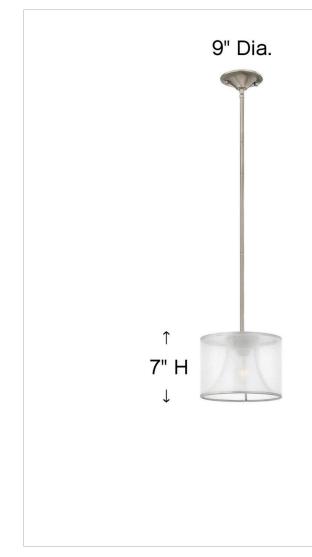

| DIMENSIONS |     |
|------------|-----|
| WIDTH:     | 9"  |
| HEIGHT:    | 7"  |
| WEIGHT:    | 4lb |

### LIGHT SOURCE

| LIGHT SOURCE: | Socket      |
|---------------|-------------|
| WATTAGE:      | 1-100w Med. |
| VOLTAGE:      | 120v        |

|   | MOUNTING    |            |
|---|-------------|------------|
|   | CANOPY:     | 5.25" Dia. |
| ſ | LEAD WIRE:  | 1 X 120"   |
| ſ | MAX HEIGHT: | 39.5       |