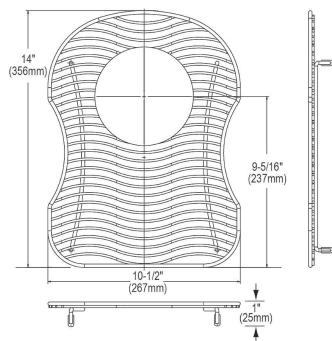

## Elkay Stainless Steel 14" x 10-1/2" x 1" Bottom Grid Model(s) LKWOBG1115SS

## **PRODUCT SPECIFICATIONS**

Elkay Stainless Steel 14" x 10-1/2" x 1" Bottom Grid. Overall dimensions are 14" x 10-1/2" x 1".

Made of Stainless Steel

Bottom grids are:

- Custom designed to protect and cover the bottom of your sink.
- Properly positioned opening for convenient access to drain or disposer.
- Built from solid stainless steel to resist corrosion and provide years of service.

| Material:          | Stainless Steel               |
|--------------------|-------------------------------|
| Finish:            | Polished Stainless Steel      |
| Dimensions:        | 14" x 10-1/2" x 1"            |
| Fits Bowl Size(s): | Fits bowl size: 11-1/2" x 15" |