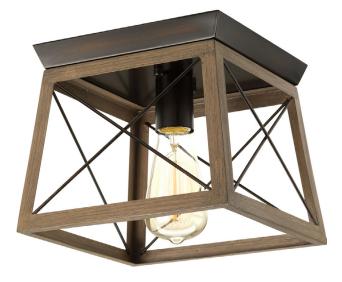

## **Briarwood**

The Briarwood collection features a classic pattern commonly found on barn or farmhouse doors and gates. The simple geometric form features a fauxpainted wood enclosure to frame vintage-style light bulbs. A rich oak finish and Antique Bronze combination.

- Features a classic pattern commonly found on barn or farmhouse doors and gates
- Faux-painted wood-look enclosure to frame vintage-style light bulbs.
- Rich, painted oaky finish paired with an Antique Bronze finish.

Category: Close-to-Ceiling Finish: Antique Bronze (painted)

Construction: Steel construction

Glass/Shade: Alabaster

| MOUNTING                                           | ELECTRICAL          | LAMPING                                        | ADDITIONAL INFORMATION      |
|----------------------------------------------------|---------------------|------------------------------------------------|-----------------------------|
| Ceiling mounted                                    | Pre-wired           | Quantity:                                      | cCSAus Damp location listed |
| Mounting strap for outlet box included             | 6" of wire supplied | One 60w max. Medium Base<br>Medium base socket |                             |
| covers a standard 4" octagonal recessed outlet box | 120 V               | Medium base socket                             |                             |
|                                                    |                     |                                                |                             |

Square: 9-1/2" Length: 9-1/2" Height: 7-5/8"