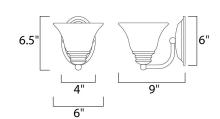

### **MEASUREMENTS**

DIMENSION : 6" W x 6.5" H x 9" Ext MAX OAH : 4.13" W x 6.13" H

HANGING WEIGHT : 1.5 lb