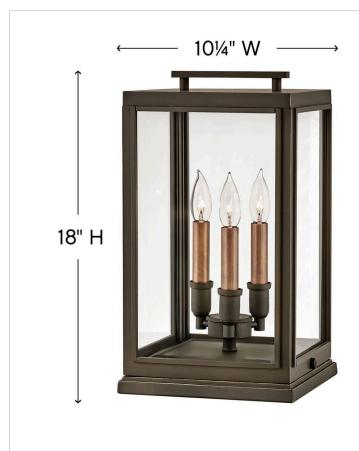

## LARGE PIER MOUNT LANTERN

The Sutcliffe collection conveys chic elements of early Americana styling. The candelabra lamping, clear glass and Antique Copper reflector infuse this sleek pocket lantern design constructed of solid aluminum with a perfect blend of old and new.

| DETAILS   |                   |
|-----------|-------------------|
| FINISH:   | Oil Rubbed Bronze |
| MATERIAL: | Aluminum          |
| GLASS:    | Clear             |

| DIMENSIONS |        |
|------------|--------|
| WIDTH:     | 10.3"  |
| HEIGHT:    | 18"    |
| WEIGHT:    | 13.2lb |