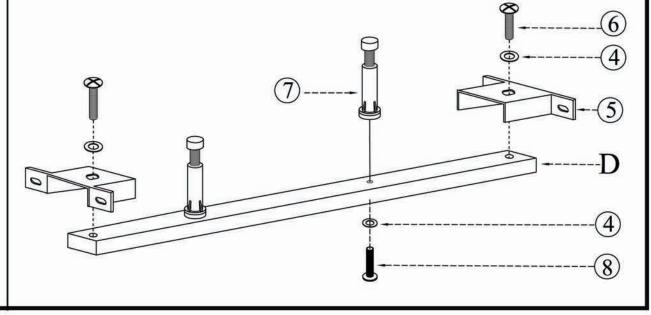

# **ASSEMBLY INSTRUCTIONS.**

SAMARA KING BED BLUE VELVET

RN-1126-26



THANK YOU FOR YOUR PURCHASE!

## PARTS AND HARDWARE.



## STEP 1.



## STEP 2.



# NOTES.

Thank you for purchasing this quality product! Be sure to check all packing material careful for small part that may have come loose inside the carton during shipping.

**CAUTION:** The item is heavy, assembly should be performed by two people.

### PARTS AND HARDWARE.



### NOTES.

Thank you for purchasing this quality product! Be sure to check all packing material careful for small part that may have come loose inside the carton during shipping.

**CAUTION:** The item is heavy, assembly should be performed by two people.



STEP 4.



## PARTS AND HARDWARE.







## NOTES.

Thank you for purchasing this quality product! Be sure to check all packing material careful for small part that may have come loose inside the carton during shipping.

**CAUTION:** The item is heavy, assembly should be performed by two people.