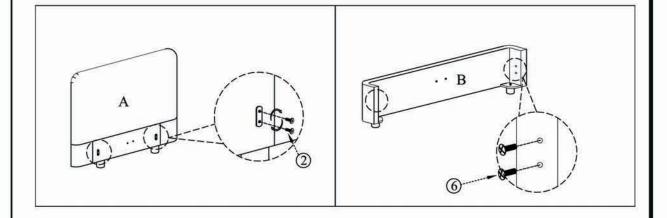

# **ASSEMBLY INSTRUCTIONS.**

SAMARA KING BED BLUE VELVET

RN-1126-26



THANK YOU FOR YOUR PURCHASE!

## PARTS AND HARDWARE.



## STEP 1.



## STEP 2.



# NOTES.

Thank you for purchasing this quality product! Be sure to check all packing material careful for small part that may have come loose inside the carton during shipping.

**CAUTION:** The item is heavy, assembly should be performed by two people.

### PARTS AND HARDWARE.



### NOTES.

Thank you for purchasing this quality product! Be sure to check all packing material careful for small part that may have come loose inside the carton during shipping.

**CAUTION:** The item is heavy, assembly should be performed by two people.



STEP 4.



## PARTS AND HARDWARE.







## NOTES.

Thank you for purchasing this quality product! Be sure to check all packing material careful for small part that may have come loose inside the carton during shipping.

**CAUTION:** The item is heavy, as