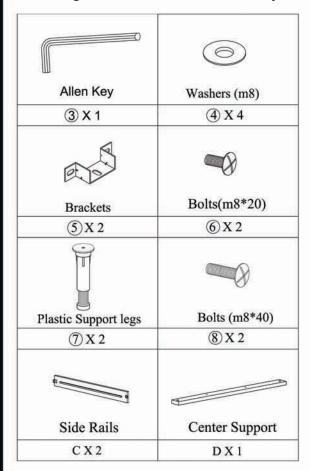

# **ASSEMBLY INSTRUCTIONS.**

SAMARA KING BED BLUE VELVET

RN-1126-26



THANK YOU FOR YOUR PURCHASE!

## PARTS AND HARDWARE.



## STEP 1.



## STEP 2.



# NOTES.

Thank you for purchasing this quality product! Be sure to check all packing material careful for small part that may have come loose inside the carton during shipping.

**CAUTION:** The item is heavy, assembly should be performed by two people.

### PARTS AND HARDWARE.



### NOTES.

Thank you for purchasing this quality product! Be sure to check all packing material careful for small part that may have come loose inside the carton during shipping.

**CAUTION:** The item is heavy, assembly should be performed by two people.



STEP 4.



## PARTS AND HARDWARE.







## NOTES.

Thank you for purchasing this quality product! Be sure to check all packing material careful for small part that may have come loose inside the carton during shipping.

**CAUTION:** The item is heavy, assembly should be performed by two people.