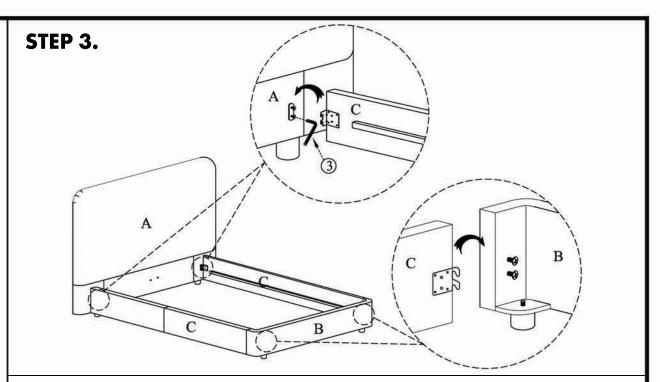

# **ASSEMBLY INSTRUCTIONS.**

SAMARA KING BED BLUE VELVET

RN-1126-26



THANK YOU FOR YOUR PURCHASE!

## PARTS AND HARDWARE.



## STEP 1.



## STEP 2.



# NOTES.

Thank you for purchasing this quality product! Be sure to check all packing material careful for small part that may have come loose inside the carton during shipping.

**CAUTION:** The item is heavy, assembly should be performed by two people.

### PARTS AND HARDWARE.



### NOTES.

Thank you for purchasing this quality product! Be sure to check all packing material careful for small part that may have come loose inside the carton during shipping.

**CAUTION:** The item is heavy, assembly should be performed by two people.



STEP 4.



## PARTS AND HARDWARE.







## NOTES.

Thank you for purchasing this quality product! Be sure to check all packing material careful for small part that may have come loose inside the carton during shipping.

**CAUTION:** The item is heavy, assembly should be performed by two people.