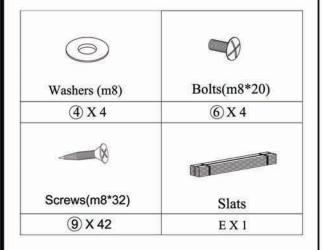

# **ASSEMBLY INSTRUCTIONS.**

SAMARA KING BED BLUE VELVET

RN-1126-26



THANK YOU FOR YOUR PURCHASE!

## PARTS AND HARDWARE.



## STEP 1.



## STEP 2.



# NOTES.

Thank you for purchasing this quality product! Be sure to check all packing material careful for small part that may have come loose inside the carton during shipping.

**CAUTION:** The item is heavy, assembly should be performed by two people.

### PARTS AND HARDWARE.



### NOTES.

Thank you for purchasing this quality product! Be sure to check all packing material careful for small part that may have come loose inside the carton during shipping.

**CAUTION:** The item is heavy, assembly should be performed by two people.



STEP 4.



## PARTS AND HARDWARE.







## NOTES.

Thank you for purchasing this quality product! Be sure to check all packing material careful for small part that may have come loose inside the carton during shipping.

**CAUTION:** The item is heavy, assembly should be performed by two people.