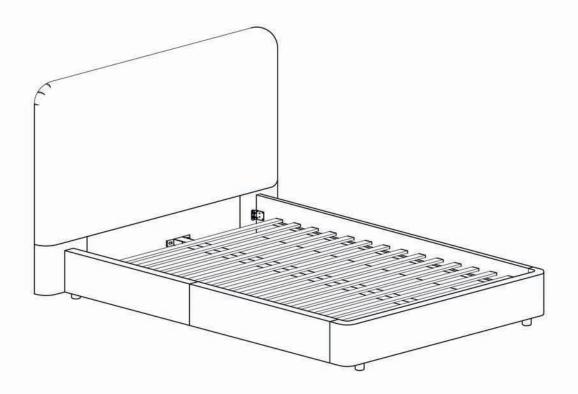

# **ASSEMBLY INSTRUCTIONS.**

SAMARA KING BED BLUE VELVET

RN-1126-26

THANK YOU FOR YOUR PURCHASE!