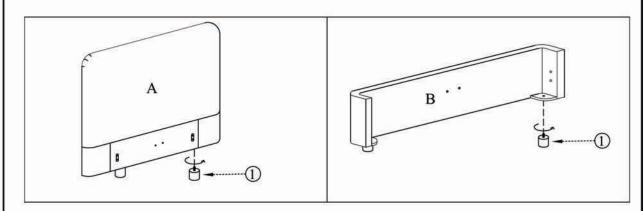

# **ASSEMBLY INSTRUCTIONS.**

SAMARA KING BED BLUE VELVET

RN-1126-26



THANK YOU FOR YOUR PURCHASE!

## PARTS AND HARDWARE.



## STEP 1.



## STEP 2.



# NOTES.

Thank you for purchasing this quality product! Be sure to check all packing material careful for small part that may have come loose inside the carton during shipping.

**CAUTION:** The item is heavy, assembly should be performed by two people.

### PARTS AND HARDWARE.



### NOTES.

Thank you for purchasing this quality product! Be sure to check all packing material careful for small part that may have come loose inside the carton during shipping.

**CAUTION:** The item is heavy, assembly should be performed by two people.



STEP 4.



## PARTS AND HARDWARE.







## NOTES.

Thank you for purchasing this quality product! Be sure to check all packing material careful for small part that may have come loose inside the carton during shipping.

**CAUTION:** The ite