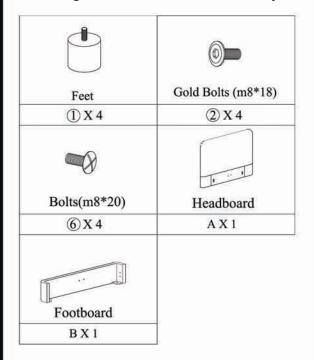

# **ASSEMBLY INSTRUCTIONS.**

SAMARA KING BED BLUE VELVET

RN-1126-26



THANK YOU FOR YOUR PURCHASE!

## PARTS AND HARDWARE.



## STEP 1.



## STEP 2.



# NOTES.

Thank you for purchasing this quality product! Be sure to check all packing material careful for small part that may have come loose inside the carton during shipping.

**CAUTION:** The item is heavy, assembly should be performed by two people.

### PARTS AND HARDWARE.



### NOTES.

Thank you for purchasing this quality product! Be sure to check all packing material careful for small part that may have come loose inside the carton during shipping.

**CAUTION:** The item is heavy, assembly should be performed by two people.



STEP 4.



## PARTS AND HARDWARE.







## NOTES.

Thank you for purchasing this quality product! Be sure to check all packing material careful for small part that may have come loose inside the carton during shipping.

**CAUT