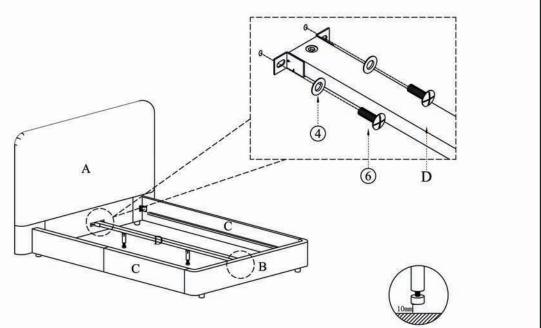

# **ASSEMBLY INSTRUCTIONS.**

SAMARA KING BED BLUE VELVET

RN-1126-26



THANK YOU FOR YOUR PURCHASE!

## PARTS AND HARDWARE.



## STEP 1.



## STEP 2.



# NOTES.

Thank you for purchasing this quality product! Be sure to check all packing material careful for small part that may have come loose inside the carton during shipping.

**CAUTION:** The item is heavy, assembly should be performed by two people.

### PARTS AND HARDWARE.



### NOTES.

Thank you for purchasing this quality product! Be sure to check all packing material careful for small part that may have come loose inside the carton during shipping.

**CAUTION:** The item is heavy, assembly should be performed by two people.



STEP 4.



## PARTS AND HARDWARE.







## NOTES.

Thank you for purchasing this quality product! Be sure to check all packing material careful for small part that may have come loose inside the carton during shipping.

**CAUTION:** The item is heavy, assembly should be performed by two people.