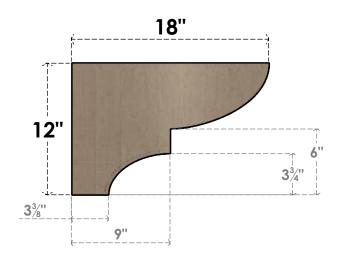

## SIDE PROFILE

**FRONT PROFILE** 

**ISOMETRIC** 

**EKENA MILLWORK** 2300 WEST MAIN ST. CLARKSVILLE, TX 75426 TOLL FREE: 866-607-0453 WWW.EKENAMILLWORK.COM

GENERATED DATE: 01/28/2023

- 1. INSTALLATION TO BE COMPLETED IN ACCORDANCE WITH MANUFACTURER'S SPECIFICATIONS.

- 2. DRAWING MAY NOT BE TO SCALE
  3. THIS DRAWING IS INTENDED FOR DESIGN AND PLANNING PURPOSES ONLY.
  4. ALL INFORMATION CONTAINED HEREIN WAS CURRENT AT THE TIME OF DEVELOPMENT BUT MUST BE REVIEWED AND APPROVED BY THE PRODUCT MANUFACTURER TO BE CONSIDERED ACCURATE.
- 5. TIMBERTHANE ARCHITECTURAL PRODUCTS ARE MADE FROM HIGH DENSITY URETHANE AND COME FACTORY PRIMED