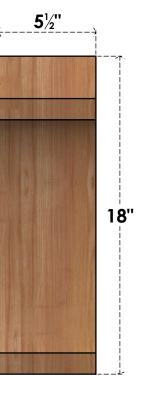

BRC06X14X18LEC00SWR

5 1/2"W X 14"D X 18"H LEGACY SMOOTH BRACE, WESTERN RED CEDAR

SIDE

NOTES 1. INSTALLATION TO BE COMPLETED IN ACCORDANCE WITH MANUFACTURER'S SPECIFICATIONS. 2. DRAWING MAY NOT BE TO SCALE

FRONT

3. THIS DRAWING IS INTENDED FOR DESIGN AND PLANNING PURPOSES ONLY.

4. ALL INFORMATION CONTAINED HEREIN WAS CURRENT AT THE TIME OF DEVELOPMENT BUT MUST BE REVIEWED AND APPROVED BY THE PRODUCT MANUFACTURER TO BE CONSIDERED ACCURATE.