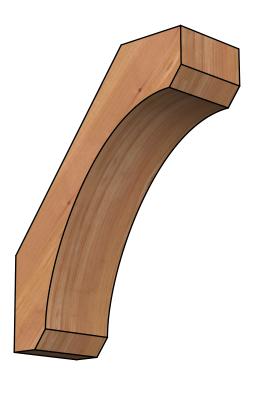

BRC06X14X18LEC00SWR

5 1/2"W X 14"D X 18"H LEGACY SMOOTH BRACE, WESTERN RED CEDAR

SIDE

NOTES 1. INSTALLATION TO BE COMPLETED IN ACCORDANCE WITH MANUFACTURER'S SPECIFICATIONS. 2. DRAWING MAY NOT BE TO SCALE