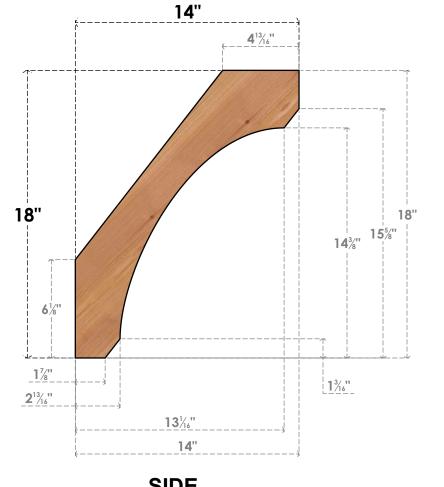

BRC06X14X18LEC00SWR

5 1/2"W X 14"D X 18"H LEGACY SMOOTH BRACE, WESTERN RED CEDAR

SIDE

NOTES 1. INSTALLATION TO BE COMPLETED IN ACCORDANCE WITH MANUFACTURER'S SPECIFICATIONS. 2. DRAWING MAY NOT BE TO SCALE