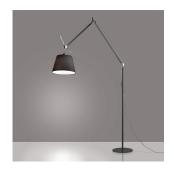

# Tolomeo mega w/14" diffuser floor - Black TLM0107

## Materials =

- Arm structure in extruded aluminum
- Joints and tension control knobs in polished die-cast aluminum
- Tension cables in stainless steel
- Floor support stem in extruded aluminum
- Weighted steel base with stamped aluminum

## Features & Accessories =

• Fully adjustable articulated arm structure