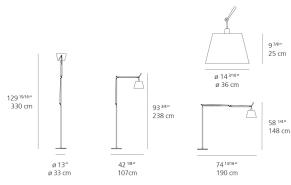

ele De  | Lucchi |
| Giancarlo F | assina |

Collection = Design

Design By -



| Specifications    |                    |
|-------------------|--------------------|
| Lamp type         | LED-T              |
| Lamp              | max 100W E26/A19   |
| Lamp Included     | No                 |
| Control type      | DIMMABLE (On Cord) |
| Input Voltage     | 120V               |
| Power consumption | N/A                |

N/A

# Colors & Finishes

Black (Shade)

## Materials =

- Arm structure in extruded aluminum
- Joints and tension control knobs in polished die-cast aluminum
- Tension cables in stainless steel
- Floor support stem in extruded aluminum
- Weighted steel base with stamped aluminum

## Features & Accessories =

• Fully adjustable articulated arm structure

#### Dimensions



#### **Light distribution**

Diffused



Red = Max Cd. Through Vertical plane Blue = Max Cd. Through Horizontal plane

# Luminaire weight

33.3 lbs / 15.1 kg

# Warranty =

5 year Limited warranty

# Packaging =

## 4 Boxes

Ballast

1 x 44-9/16" x 13-5/16" x 8-3/8" / 6.61 lbs - 113 cm x 33.5 cm x 21 cm / 3 kg

1 x 16-1/4" x 16-1/4" x 44-1/2" / 1.1 lbs - 41 cm x 41 cm x 34 cm / .5 kg

1 x 50-7/8" x 1-11/16" x 1-11/16" / 3.31 lbs - 129 cm x 4 cm x 4 cm / 1.5 kg

1 x 16-1/4" x 16-1/4" x 4-13/16" / 27.78 lbs - 41 cm x 41 cm x 12 cm / 12.6 kg