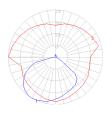

#### **Light distribution**

Diffused

Red = Max Cd. Through Vertical plane Blue = Max Cd. Through Horizontal plane