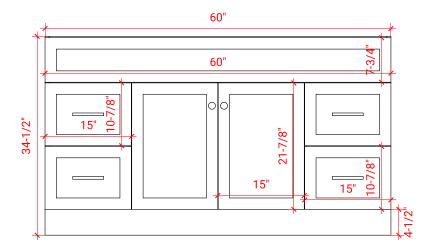

## **BASE CABINET DIMENSIONS**

60" W x 21.5" D x 34.5" H

#### **FRONT VIEW**

## SIDE VIEW

#### **PLAN VIEW**