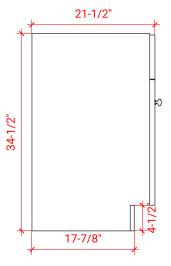

#### **F060S**



## **BASE CABINET DIMENSIONS**

60" W x 21.5" D x 34.5" H

## **FEATURES**

- Solid wood frame & plywood panels
- Dovetail drawers and joints
- Soft closing doors & drawers

## HARDWARE FINISHES



## **AVAILABLE COLORS**



#### **FRONT VIEW**



## SIDE VIEW



#### **PLAN VIEW**







## **OVERALL DIMENSIONS**

61" W x 22" D x 1.5" H

# **COUNTERTOP OPTIONS**







White Quartz WQ-061S-REC-CT

## **FEATURES**

- Solid countertop with mitered edges & seams
- Undermount white rectangular sink
- Pre-drilled for 8" widespread faucet

#### **INCLUDED**

- Countertop
- Matching Backsplash
- Rectangle Sink

#### COUNTERTOP PLAN VIEW

# COOKIEKIOI IEKKI VIEW





## THREE DIMENSIONAL COUNTERTOP VIEW