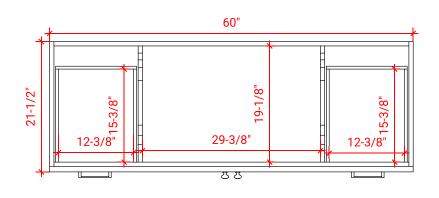

#### **F060S**



## **BASE CABINET DIMENSIONS**

60" W x 21.5" D x 34.5" H

## **FEATURES**

- Solid wood frame & plywood panels
- Dovetail drawers and joints
- Soft closing doors & drawers

## HARDWARE FINISHES



## **AVAILABLE COLORS**



#### **FRONT VIEW**



## SIDE VIEW



#### **PLAN VIEW**







## **OVERALL DIMENSIONS**

61" W x 22" D x 1.5" H

# **COUNTERTOP OPTIONS**







White Quartz WQ-061S-REC-CT

## **FEATURES**

- Solid countertop with mitered edges & seams
- Undermount white rectangular sink
- Pre-drilled for 8" widespread faucet

#### **INCLUDED**

- Countertop
- Matching Backsplash
- Rectangle Sink

#### COUNTERTOP PLAN VIEW

# COOKIEKIOI IEKKI VIEW





## THREE DIMENSIONAL COUNTERTOP VIEW