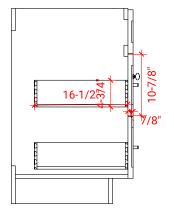

#### **F060S**



## **BASE CABINET DIMENSIONS**

60" W x 21.5" D x 34.5" H

## **FEATURES**

- Solid wood frame & plywood panels
- Dovetail drawers and joints
- Soft closing doors & drawers

## HARDWARE FINISHES



## **AVAILABLE COLORS**



#### **FRONT VIEW**



## SIDE VIEW



#### **PLAN VIEW**







## **OVERALL DIMENSIONS**

61" W x 22" D x 1.5" H

# **COUNTERTOP OPTIONS**







White Quartz WQ-061S-REC-CT

## **FEATURES**

- Solid countertop with mitered edges & seams
- Undermount white rectangular sink
- Pre-drilled for 8" widespread faucet

#### **INCLUDED**

- Countertop
- Matching Backsplash
- Rectangle Sink

#### COUNTERTOP PLAN VIEW

# COOKIEKIOI IEKKI VIEW





## THREE DIMENSIONAL COUNTERTOP VIEW