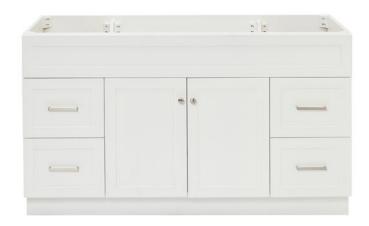

#### **F060S**

## **BASE CABINET DIMENSIONS**

60" W x 21.5" D x 34.5" H

## **FEATURES**

- Solid wood frame & plywood panels
- Dovetail drawers and joints
- Soft closing doors & drawers