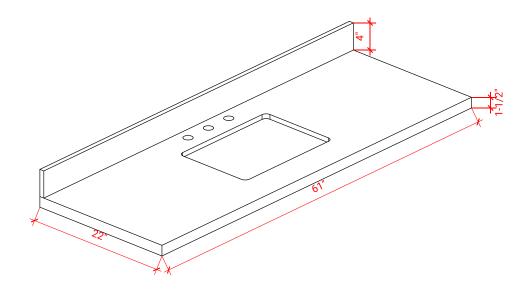

#### **F060S**



## **BASE CABINET DIMENSIONS**

60" W x 21.5" D x 34.5" H

## **FEATURES**

- Solid wood frame & plywood panels
- Dovetail drawers and joints
- Soft closing doors & drawers

## HARDWARE FINISHES



## **AVAILABLE COLORS**



#### **FRONT VIEW**



## SIDE VIEW



#### **PLAN VIEW**







## **OVERALL DIMENSIONS**

61" W x 22" D x 1.5" H

# **COUNTERTOP OPTIONS**







White Quartz WQ-061S-REC-CT

## **FEATURES**

- Solid countertop with mitered edges & seams
- Undermount white rectangular sink
- Pre-drilled for 8" widespread faucet

#### **INCLUDED**

- Countertop
- Matching Backsplash
- Rectangle Sink

#### COUNTERTOP PLAN VIEW

# COOKIEKIOI IEKKI VIEW





## THREE DIMENSIONAL COUNTERTOP VIEW