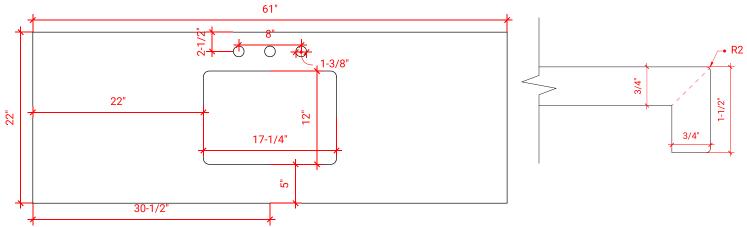

## **OVERALL DIMENSIONS**

61" W x 22" D x 1.5" H

# **COUNTERTOP OPTIONS**

White Quartz WQ-061S-REC-CT

## **FEATURES**

- Solid countertop with mitered edges & seams
- Undermount white rectangular sink
- Pre-drilled for 8" widespread faucet

#### **INCLUDED**

- Countertop
- Matching Backsplash
- Rectangle Sink

#### COUNTERTOP PLAN VIEW