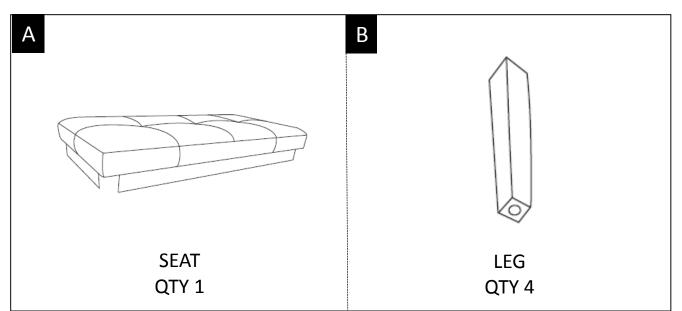

tools.

#### **Requires 2 people for ease of assembly.**

#### **CARE and MAINTENANCE**

Wipe regularly with clean water and a damp, clean, soft white cloth. General cleaning can be done as needed with a mild detergent and water solution. Always rinse with clean water and dry.

For heavy soiling, dampen a soft white cloth or soft bristle brush. Use care as scrubbing can damage the surface.

More difficult stains can be treated, but this should be occasional, not daily, cleaning. ANY cleaning solution used must be removed with clean water and a clean white cloth. Cleaning residue left on the material can cause it to dry out and crack, or affect the color.

DO NOT use any cleaners with corrosive ingredients (lye, acids or ammonia).

#### **PRE-ASSEMBLY INFORMATION**

#### PARTS DESCRIPTION



#### HARDWARE DESCRIPTION



**NEED HELP?** For help with assembly or if you are missing a part, Please call customer service at 1-866-518-0120 ext. 262 (9 am to 4 pm EST)

### ASSEMBLY

#### STEP 1



Attach Legs (B) to Seat (A) with Allen Key Screws (1) and Flat Washers (2). Use Allen Key (3) to tighten.

## ASSEMBLY

STEP 2



Turn Ottoman Bench right side up.





#### WARRANTY

Thank you for purchasing a **Simpli Home – Wyndenhall – Brooklyn + Max** product. These products have been made to demanding, high-quality standards and are guaranteed for domestic use against manufacturing faults for a period of 12 months from the date of purchase. This warranty does not affect your statutory rights.

In case of any malfunction of your product (failure, missing parts, etc.) please contact us