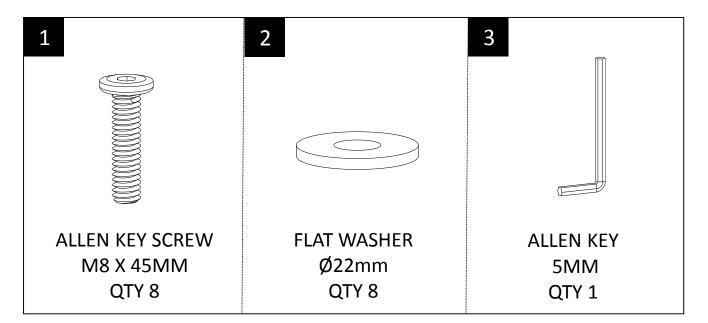

#### HARDWARE DESCRIPTION

**NEED HELP?** For help with assembly or if you are missing a part, Please call customer service at 1-866-518-0120 ext. 262 (9 am to 4 pm EST)