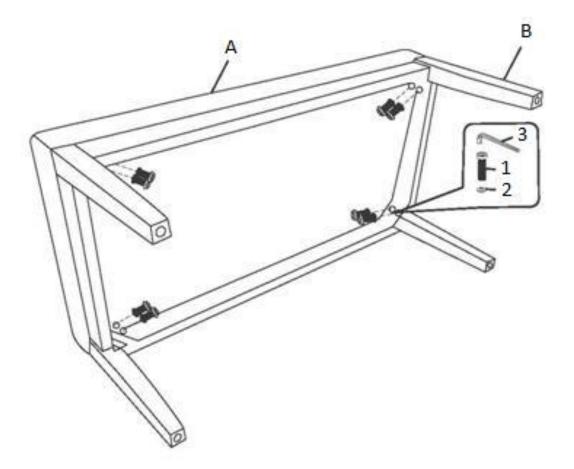

### ASSEMBLY

#### STEP 1

Attach Legs (B) to Seat (A) with Allen Key Screws (1) and Flat Washers (2). Use Allen Key (3) to tighten.