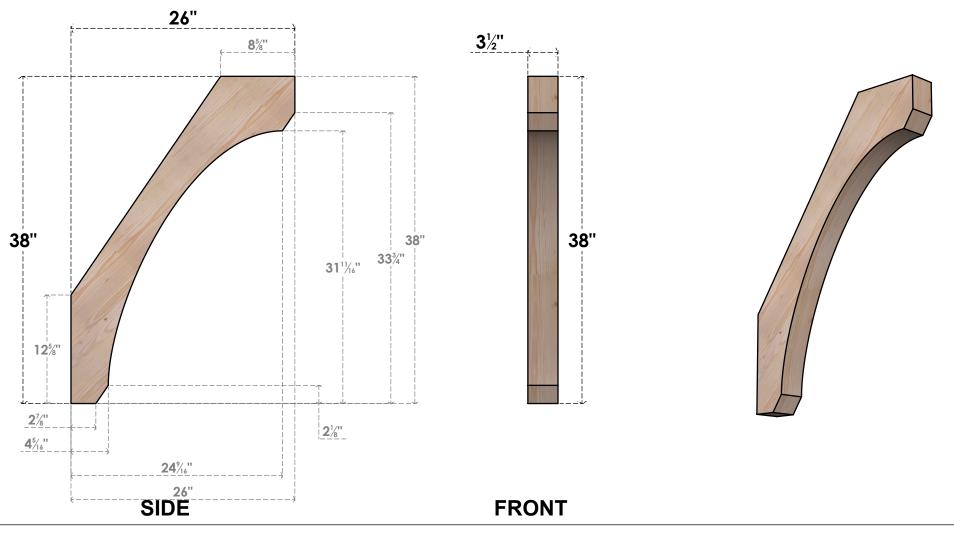

## BRC04X26X38LEC00SDF

3 1/2"W X 26"D X 38"H LEGACY SMOOTH BRACE, DOUGLAS FIR

EKENA MILLWORK 2300 WEST MAIN ST. CLARKSVILLE, TX 75426 TOLL FREE: 866-607-0453 WWW.EKENAMILLWORK.COM