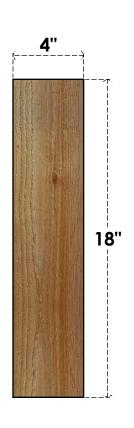

## BRC04X06X18TRAOORWR

4"W X 6"D X 18"H TRADITIONAL ROUGH SAWN BRACE, WESTERN RED CEDAR

SIDE

## **FRONT**

**EKENA MILLWORK** 2300 WEST MAIN ST. CLARKSVILLE, TX 75426 TOLL FREE: 866-607-0453 WWW.EKENAMILLWORK.COM