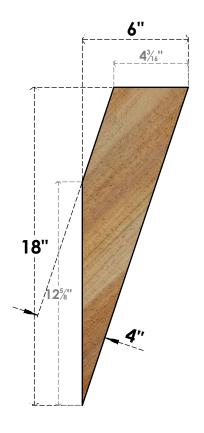

## BRC04X06X18TRAOORWR

4"W X 6"D X 18"H TRADITIONAL ROUGH SAWN BRACE, WESTERN RED CEDAR

SIDE

## **FRONT**

**EKENA MILLWORK** 2300 WEST MAIN ST. CLARKSVILLE, TX 75426 TOLL FREE: 866-607-0453 WWW.EKENAMILLWORK.COM