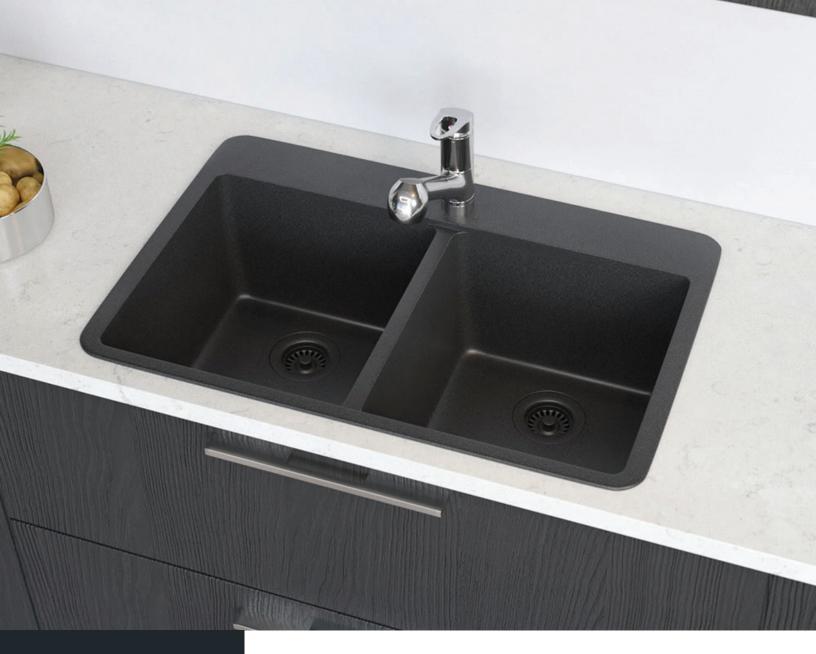

#### **R3-2002-CARBON**

**Equal Double Bowl Sink** 

Flange UPC: 841412141321

Standard Strainer UPC: 841412141338

### **FEATURES**

- · Topmount Installation
- 36" Minimum Cabinet Size
- · 80% Quartz 20% Acrylic
- Heat Resistant up to 550°
- Anti-bacterial Surface
- Stain Resistant

- Scratch Resistant
- Multiple Colors Available
- Cutout Template
- · Installation Hardware Included
- cUPC Certified
- Limited Lifetime Warranty

# **GRANITE QUARTZ**

Our granite quartz sinks are made with 80% Quartz and 20% Acrylic, with a non-porous finish that prevents the growth of bacteria. They are extremely scratch resistant, can withstand temperatures up to 550 Degrees, and are unaffected by household acids and cleaners. They are also completely stain resistant.