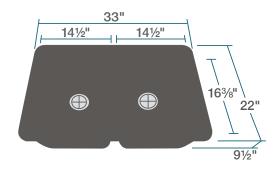

R3-2002-CARBON**

**Equal Double Bowl Sink** 

Flange UPC: 841412141321

Standard Strainer UPC: 841412141338

### **FEATURES**

- · Topmount Installation
- 36" Minimum Cabinet Size
- · 80% Quartz 20% Acrylic
- Heat Resistant up to 550°
- Anti-bacterial Surface
- Stain Resistant

- Scratch Resistant
- Multiple Colors Available
- Cutout Template
- · Installation Hardware Included
- cUPC Certified
- Limited Lifetime Warranty

## **ACCESSORIES**





# **GRANITE QUARTZ**

Our granite quartz sinks are made with 80% Quartz and 20% Acrylic, with a non-porous finish that prevents the growth of bacteria. They are extremely scratch resistant, can withstand temperatures up to 550 Degrees, and are unaffected by household acids and cleaners. They are also completely stain resistant.

# **DIMENSIONS**



www.renesinks.com 872.241.0016 sales@renesinks.com