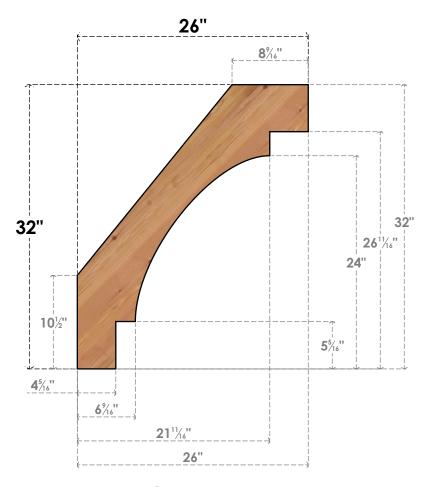

## BRC06X26X32MRC00SWR

5 1/2"W X 26"D X 32"H MERCED SMOOTH BRACE, WESTERN RED CEDAR

SIDE

## **NOTES**

- 1. INSTALLATION TO BE COMPLETED IN ACCORDANCE WITH MANUFACTURER'S SPECIFICATIONS.
  2. DRAWING MAY NOT BE TO SCALE
- 3. THIS DRAWING IS INTENDED FOR DESIGN AND PLANNING PURPOSES ONLY.
- 4. ALL INFORMATION CONTAINED HEREIN WAS CURRENT AT THE TIME OF DEVELOPMENT BUT MUST BE REVIEWED AND APPROVED BY THE PRODUCT MANUFACTURER TO BE CONSIDERED ACCURATE.
- 5. PRODUCTS ARE NOT KILN DRIED. THIS ITEM IS UNIQUE AND WILL CONTAIN THE NATURAL VARIATIONS THAT THE WOOD SPECIES OFFERS. THIS MAY RESULT IN VARIATIONS UP TO 1/4"