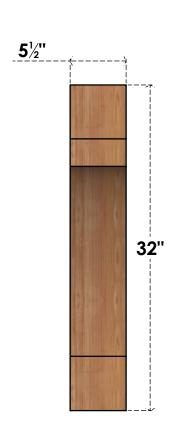

## BRC06X26X32MRC00SWR

5 1/2"W X 26"D X 32"H MERCED SMOOTH BRACE, WESTERN RED CEDAR

SIDE

## **NOTES**

- 1. INSTALLATION TO BE COMPLETED IN ACCORDANCE WITH MANUFACTURER'S SPECIFICATIONS.
  2. DRAWING MAY NOT BE TO SCALE
- 3. THIS DRAWING IS INTENDED FOR DESIGN AND PLANNING PURPOSES ONLY.
- 4. ALL INFORMATION CONTAINED HEREIN WAS CURRENT AT THE TIME OF DEVELOPMENT BUT MUST BE REVIEWED AND APPROVED BY THE PRODUCT MANUFACTURER TO BE CONSIDERED ACCURATE.
- 5. PRODUCTS ARE NOT KILN DRIED. THIS ITEM IS UNIQUE AND WILL CONTAIN THE NATURAL VARIATIONS THAT THE WOOD SPECIES OFFERS. THIS MAY RESULT IN VARIATIONS UP TO 1/4"