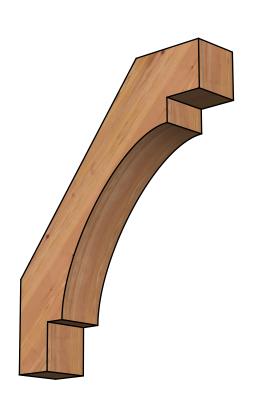

## BRC06X26X32MRC00SWR

5 1/2"W X 26"D X 32"H MERCED SMOOTH BRACE, WESTERN RED CEDAR

SIDE