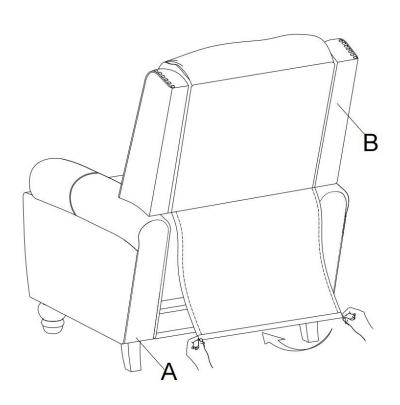

cleaner or polishes. Do not use detergents, Solvents, abrasives, spray packs or leather cleaner. Use non-color mild soap with warm water to clean spills(Mix 1:10 soap to water)
- Do not place furniture under direct sunlight, material will possibly fade over time.
- Do not use on site dry Cleaning machine.
- Children should not climb or jump on the furniture.
- Do not write on furniture that is not protected by a padded barrier.
- Not for commercial use, only for residential use.



Weight Limitation

**250LBS** 

# PARTS LIST



Persons Required For Assembly:



# HARDWARE LIST

Pre attached to the product

Be sure to inspect all packing material carefully for small parts, that may have come loose inside the carton during shipment.

# **ASSEMBLY** INSTRUCTIONS



## STEP 2





## STEP 4





Assembly completed.