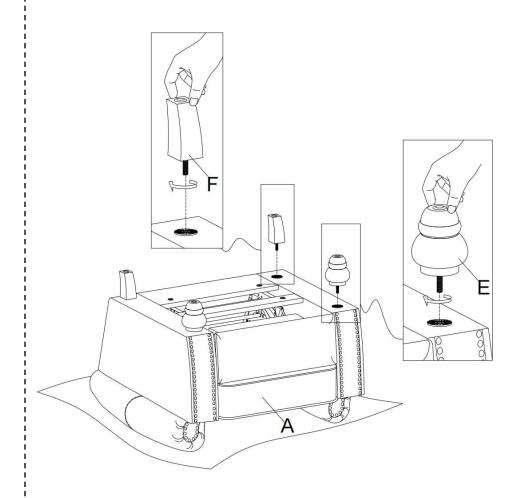

clean furniture with harsh cleaner or polishes. Do not use detergents, Solvents, abrasives, spray packs or leather cleaner. Use non-color mild soap with warm water to clean spills(Mix 1:10 soap to water)
- Do not place furniture under direct sunlight, material will possibly fade over time.
- Do not use on site dry Cleaning machine.
- Children should not climb or jump on the furniture.
- Do not write on furniture that is not protected by a padded barrier.
- Not for commercial use, only for residential use.



Weight Limitation

**250LBS** 

# PARTS LIST



Persons Required For Assembly:



# HARDWARE LIST

Pre attached to the product

Be sure to inspect all packing material carefully for small parts, that may have come loose inside the carton during shipment.

# **ASSEMBLY** INSTRUCTIONS



## STEP 2





## STEP 4





Assembly completed.