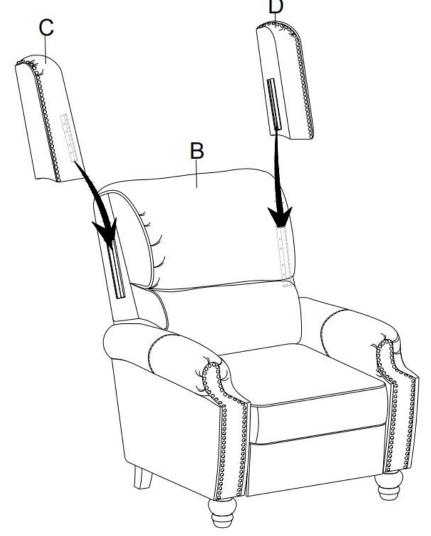

e with harsh cleaner or polishes. Do not use detergents, Solvents, abrasives, spray packs or leather cleaner. Use non-color mild soap with warm water to clean spills(Mix 1:10 soap to water)
- Do not place furniture under direct sunlight, material will possibly fade over time.
- Do not use on site dry Cleaning machine.
- Children should not climb or jump on the furniture.
- Do not write on furniture that is not protected by a padded barrier.
- Not for commercial use, only for residential use.



Weight Limitation

**250LBS** 

# PARTS LIST



Persons Required For Assembly:



# HARDWARE LIST

Pre attached to the product

Be sure to inspect all packing material carefully for small parts, that may have come loose inside the carton during shipment.

# **ASSEMBLY** INSTRUCTIONS



## STEP 2





## STEP 4





Assembly completed.