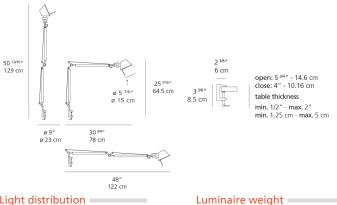

## Dimensions =

# Light distribution

# Warranty =

2.33 lbs / 1.06 kg

5 year limited warranty

Red = Max Cd. Through Vertical plane Blue = Max Cd. Through Horizontal plane