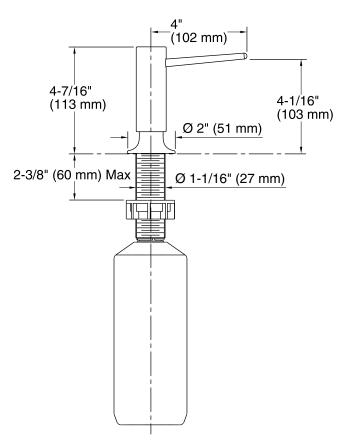

### **Features**

- Holds up to 16 ounces of soap or lotion; refillable from top
- Solid-brass construction
- Greater thread length is suitable for use with thicker countertops.
- Coordinates with contemporary-style faucets.



# Codes/Standards

None Applicable

# **KOHLER® One-Year Limited Warranty**

See website for detailed warranty information.

# **Available Colors/Finishes**

Color tiles intended for reference only.

| Color | Code | Description              |
|-------|------|--------------------------|
|       | CP   | Polished Chrome          |
|       | SN   | Vibrant® Polished Nickel |
|       | BN   | Vibrant® Brushed Nickel  |
|       | VS   | Vibrant® Stainless       |
|       | BL   | Matte Black              |







# **Technical Information**

All product dimensions are nominal.

### **Notes**

Install this product according to the installation guide.