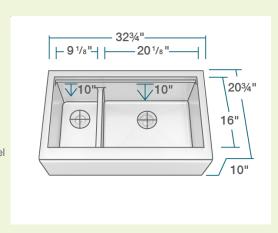

## Features

32 3/4" x 20 3/4" x 10"

| realules           |                              |                   |                     |                 |                                                  |
|--------------------|------------------------------|-------------------|---------------------|-----------------|--------------------------------------------------|
| Apron Installation | 36" Minimum Cabinet<br>Size  | 18 Gauge          | Offset Drain 3 1/2" | Sound Dampening | Fully Insulated                                  |
|                    | <u>←</u>                     |                   | 55                  | EQ.             | <del>*************************************</del> |
| Cutout Template    | Limited Lifetime<br>Warranty | Two Bowls, Offset |                     |                 |                                                  |
|                    | 0                            | <u></u>           |                     |                 |                                                  |