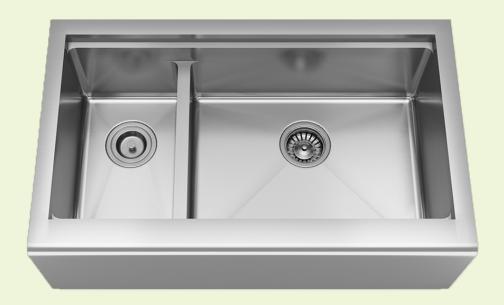

## 407R-LEDGE Offset Double Bowl Apron Workstation

Sink

Farmhouse-Style/Apron Sink Installation
18-Gauge Steel
Certified High-Quality 304 Stainless Steel
Offset Drain
Thick Sound Dampener Rubber Pad
Fully Insulated
Cardboard Cutout Template Included
Limited Lifetime Warranty
Includes Tigerwood Cutting Board and Stainless Steel
Rolling Grid