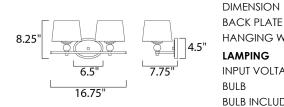

## MEASUREMENTS

DIMMABLE

: 16.75" W x 8.25" H x 7.75" Ext : 6.5" W x 4.5" H x 6.125" HCO HANGING WEIGHT : 3.31 lb

INPUT VOLTAGE :120V : 2 x 60W Incandescent E12 Candelabra , 120W Total **BULB INCLUDED** : (Not Included) :Yes