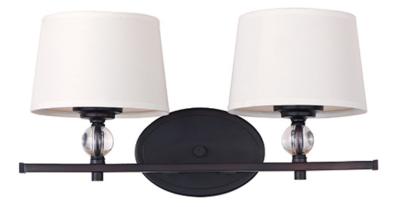

## **PRODUCT DESCRIPTION**

Cool, clean and contemporary are just a few words to describe the Rondo collection. Rectangular arms are bent to form graceful curves and are finished in Polished Nickel. The sharpness of the frame is softened with the use of round crystal glass balls. The White fabric shades are fit with white diffusers that evenly light the room.