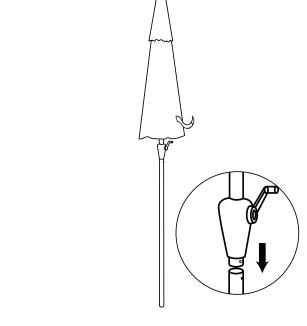

# **BEFORE INSTALLATION**

- Please list all parts as below first to check if any part is missing and make assembly easier.
- Do be careful that some parts are heavy and sharp.
- Please follow the assembly steps to install the product, if you find spare parts left, don't be worried, the left spare parts are prepared for bad ones if occurred.
- Once you hand tighten all of your bolts into place, we are going to use our wrench to fully tighten into place.
- Please do not exceed the bearing limitations of the product.
- Reconfirm that all bolts, screws, and knobs are secure every 90 days. Please retain these instructions for future reference.