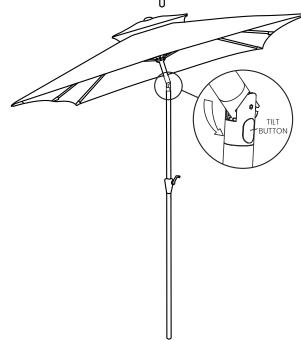

# **BEFORE INSTALLATION**

- Please list all parts as below first to check if any part is missing and make assembly easier.
- Do be careful that some parts are heavy and sharp.
- Please follow the assembly steps to install the product, if you find spare parts left, don't be worried, the left spare parts are prepared for bad ones if occurred.
- Once you hand tighten all of your bolts into place, we are going to use our wrench to fully tighten into place.
- Please do not exceed the bearing limitations of the product.
- Reconfirm that all bolts, screws, and knobs are secure every 90 days. Please retain these instructions for future reference.