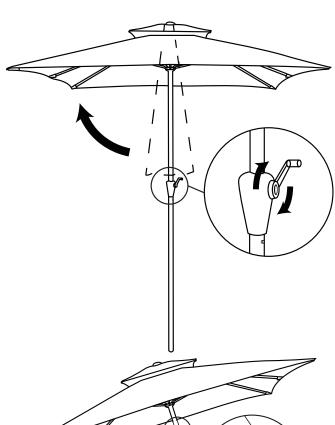

# **BEFORE INSTALLATION**

- Please list all parts as below first to check if any part is missing and make assembly easier.
- Do be careful that some parts are heavy and sharp.
- Please follow the assembly steps to install the product, if you find spare parts left, don't be worried, the left spare parts are prepared for bad ones if occurred.
- Once you hand tighten all of your bolts into place, we are going to use our wrench to fully tighten into place.
- Please do not exceed the bearing limitations of the product.
- Reconfirm that all bolts, screws, and knobs are secure every 90 days. Please retain these instructions for future reference.