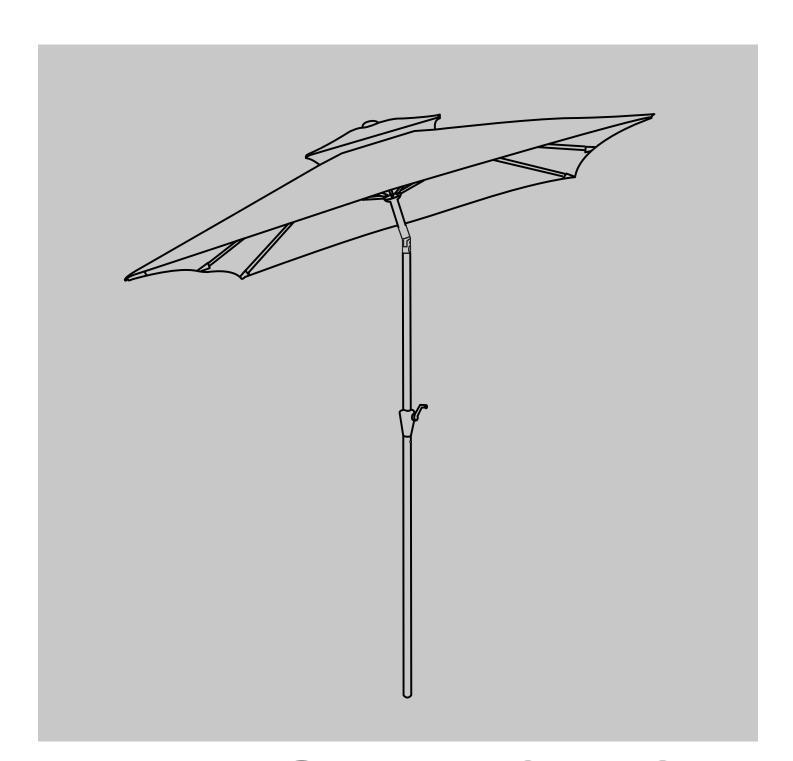

# INSTRUCTION MANUAL

PATIO MARKET UMBRELLA

# **BEFORE INSTALLATION**

- Please list all parts as below first to check if any part is missing and make assembly easier.
- Do be careful that some parts are heavy and sharp.
- Please follow the assembly steps to install the product, if you find spare parts left, don't be worried, the left spare parts are prepared for bad ones if occurred.
- Once you hand tighten all of your bolts into place, we are going to use our wrench to fully tighten into place.
- Please do not exceed the bearing limitations of the product.
- Reconfirm that all bolts, screws, and knobs are secure every 90 days. Please retain these instructions for future reference.

# **TOOLS REQUIRED**





#### **PARTS**











#### **WARM TIPS**

⚠ Warm Tips: If you have any pro