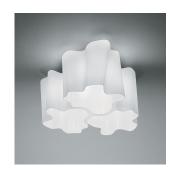

#### Colors & Finishes

Milky White (Diffuser)
Pale grey (Body)

### Materials =

- Diffuser in handblown glass with satin finish
- Diffuser supporting frame and canopy in die-cast aluminum with matte lacquered finish