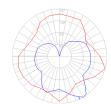

### Light distribution =

Diffused

Red = Max Cd. Through Vertical plane
Blue = Max Cd. Through Horizontal plane