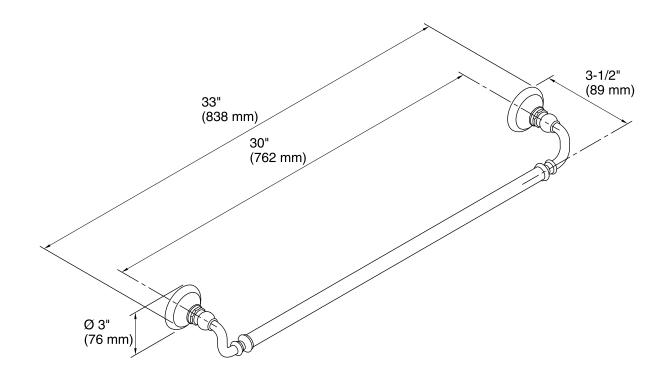

y.
- KOHLER finishes resist corrosion and tarnish.
- Coordinates with other products in the Artifacts collection.

## Installation

Installation hardware included.

# **Included Components**

Additional Components: Installation hardware



## Codes/Standards

None Applicable

# KOHLER® Faucet Lifetime Limited Warranty

See website for detailed warranty information.

## Available Colors/Finishes

Color tiles intended for reference only.

| Color | Code | Description              |
|-------|------|--------------------------|
|       | CP   | Polished Chrome          |
|       | SN   | Vibrant® Polished Nickel |
|       | BN   | Vibrant® Brushed Nickel  |
|       | BV   | Vibrant® Brushed Bronze  |
|       | 2BZ  | Oil-Rubbed Bronze        |
|       | VNT  | Vintage Nickel           |









## **Technical Information**

All product dimensions are nominal.

### **Notes**

Install this product according to the installation guide.

CAUTION: Risk of personal injury. Do not install these products in any area where they are likely to be used inadvertently as a grab bar or support bar. These products are not designed or intended for use as a grab bar or support bar.