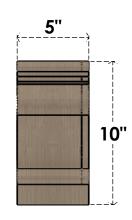

## ITEM NUMBER: CORU05X15X10MAYRCPR

5"W X 15"D X 10"H SERIES 3 CLASSIC MAYFLOWER ROUGH CEDAR TIMBERTHANE FAUX WOOD CORBEL, PRIMED

## SIDE PROFILE

**FRONT PROFILE** 

**ISOMETRIC** 

**EKENA MILLWORK** 2300 WEST MAIN ST. CLARKSVILLE, TX 75426 TOLL FREE: 866-607-0453 WWW.EKENAMILLWORK.COM

GENERATED DATE: 01/27/2023

- 1. INSTALLATION TO BE COMPLETED IN ACCORDANCE WITH MANUFACTURER'S SPECIFICATIONS.

- 2. DRAWING MAY NOT BE TO SCALE
  3. THIS DRAWING IS INTENDED FOR DESIGN AND PLANNING PURPOSES ONLY.
  4. ALL INFORMATION CONTAINED HEREIN WAS CURRENT AT THE TIME OF DEVELOPMENT BUT MUST BE REVIEWED AND APPROVED BY THE PRODUCT MANUFACTURER TO BE CONSIDERED ACCURATE.
- 5. TIMBERTHANE ARCHITECTURAL PRODUCTS ARE MADE FROM HIGH DENSITY URETHANE AND COME FACTORY PRIMED