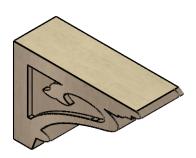

## ITEM NUMBER: CORU05X15X10MAYRCPR

5"W X 15"D X 10"H SERIES 3 CLASSIC MAYFLOWER ROUGH CEDAR TIMBERTHANE FAUX WOOD CORBEL, PRIMED

## SIDE PROFILE

**FRONT PROFILE** 

**ISOMETRIC** 

**EKENA MILLWORK** 2300 WEST MAIN ST. CLARKSVILLE, TX 75426 TOLL FREE: 866-607-0453 WWW.EKENAMILLWORK.COM

GENERATED DATE: 01/27/2023

- 1. INSTALLATION TO BE COMPLETED IN ACCORDANCE WITH MANUFACTURER'S SPECIFICATIONS.