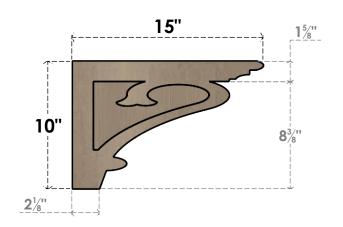

## ITEM NUMBER: CORU05X15X10MAYRCPR

5"W X 15"D X 10"H SERIES 3 CLASSIC MAYFLOWER ROUGH CEDAR TIMBERTHANE FAUX WOOD CORBEL, PRIMED

## SIDE PROFILE

**FRONT PROFILE** 

**ISOMETRIC** 

**EKENA MILLWORK** 2300 WEST MAIN ST. CLARKSVILLE, TX 75426 TOLL FREE: 866-607-0453 WWW.EKENAMILLWORK.COM

GENERATED DATE: 01/27/2023

- 1. INSTALLATION TO BE COMPLETED IN ACCORDANCE WITH MANUFACTURER'S SPECIFICATIONS.

- 2. DRAWING MAY NOT BE TO SCALE
  3. THIS DRAWING IS INTENDED FOR DESIGN AND PLANNING PURPOSES ONLY.
  4. ALL INFORMATION CONTAINED HEREIN WAS CURRENT AT THE TIME OF DEVELOPMENT BUT MUST BE REVIEWED AND APPROVED BY THE PRODUCT MANUFACTURER TO BE CONSIDERED ACCURATE.
- 5. TIMBERTHANE ARCHITECTURAL PRODUCTS ARE MADE FROM HIGH DENSITY URETHANE AND COME FACTORY PRIMED