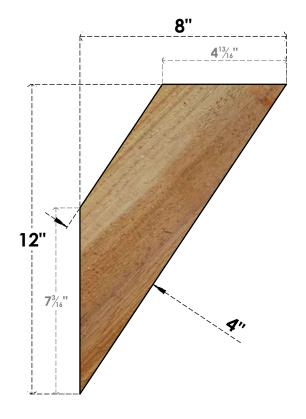

## BRC04X08X12TRAOORWR

4"W X 8"D X 12"H TRADITIONAL ROUGH SAWN BRACE, WESTERN RED CEDAR

## SIDE