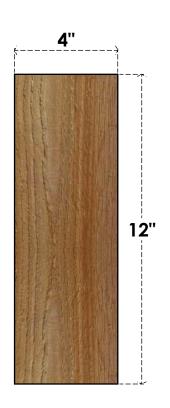

## BRC04X08X12TRAOORWR

4"W X 8"D X 12"H TRADITIONAL ROUGH SAWN BRACE, WESTERN RED CEDAR

## **FRONT**

**EKENA MILLWORK** 2300 WEST MAIN ST. CLARKSVILLE, TX 75426 TOLL FREE: 866-607-0453 WWW.EKENAMILLWORK.COM