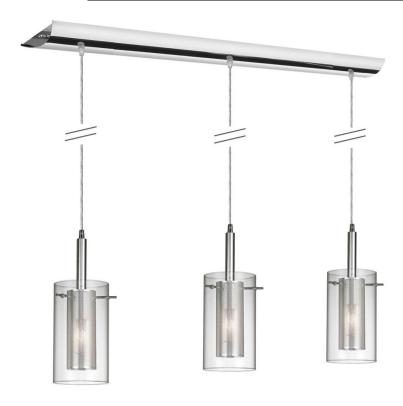

## 30963-CM-PC - 3LT Horizontal Metal w/ Glass Pendant

## 3 Light Horizontal Pendant, Polished Chrome, Clear Glass /Steel Mesh

| Height<br>Width/Length<br>Depth<br>Weight                                                | 11<br>6<br>6<br>14                        | No. of Bulbs<br>LED Compatible<br>Total Wattage                 | 3<br>LED Compatible<br>300                                     |
|------------------------------------------------------------------------------------------|-------------------------------------------|-----------------------------------------------------------------|----------------------------------------------------------------|
| Body Material<br>Finish/Color<br>Type of Finish                                          | Metal<br>Polished Chrome<br>Electroplated | Second Material Second Finish/Color                             | Glass<br>Clear                                                 |
| Bulb 1 Amount Bulb 1 Base Type Bulb 1 Max Watt. Bulb 1 Included Bulb 1 Lumens Bulb 1 CRI | 1<br>E26<br>100<br>No                     | Rated For<br>Voltage<br>Approval<br>Warranty<br>Instal Position | Dry Location<br>120V<br>cUL or equivalent<br>1 Year<br>Ceiling |