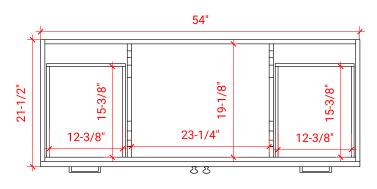

# F054S



# **BASE CABINET DIMENSIONS**

54" W x 21.5" D x 34.5" H

# **FEATURES**

- Solid wood frame & plywood panels
- Dovetail drawers and joints
- Soft closing doors & drawers

# HARDWARE FINISHES



# **AVAILABLE COLORS**



# **FRONT VIEW**



## SIDE VIEW



### **PLAN VIEW**



# 16-1/2<sup>1</sup>/<sub>8</sub>"



# **OVERALL DIMENSIONS**

54.25" W x 22".D x 1.5" H

# **COUNTERTOP OPTIONS**



Carrara White Quartz CQ-054S-REC-CT

# **FEATURES**

- Solid countertop with mitered edges & seams
- Undermount white rectangular sink
- Pre-drilled for 8" widespread faucet

## **INCLUDED**

- Countertop
- Matching Backsplash
- Rectangle Sink

## COUNTERTOP PLAN VIEW



## **EDGE SIDE VIEW**



## THREE DIMENSIONAL COUNTERTOP VIEW