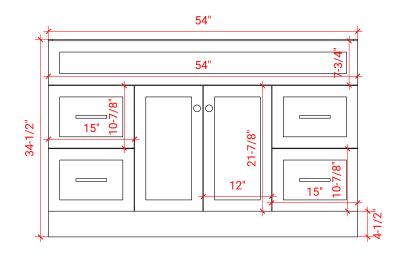

# F054S



# **BASE CABINET DIMENSIONS**

54" W x 21.5" D x 34.5" H

# **FEATURES**

- Solid wood frame & plywood panels
- Dovetail drawers and joints
- Soft closing doors & drawers

# HARDWARE FINISHES



# **AVAILABLE COLORS**



# **FRONT VIEW**



## SIDE VIEW



### **PLAN VIEW**



# 16-1/2<sup>1</sup>/<sub>8</sub>"



# **OVERALL DIMENSIONS**

54.25" W x 22".D x 1.5" H

# **COUNTERTOP OPTIONS**



Carrara White Quartz CQ-054S-REC-CT

# **FEATURES**

- Solid countertop with mitered edges & seams
- Undermount white rectangular sink
- Pre-drilled for 8" widespread faucet

## **INCLUDED**

- Countertop
- Matching Backsplash
- Rectangle Sink

## COUNTERTOP PLAN VIEW



## **EDGE SIDE VIEW**



## THREE DIMENSIONAL COUNTERTOP VIEW