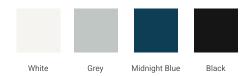

# F054S



# **BASE CABINET DIMENSIONS**

54" W x 21.5" D x 34.5" H

# **FEATURES**

- Solid wood frame & plywood panels
- Dovetail drawers and joints
- Soft closing doors & drawers

# HARDWARE FINISHES



# **AVAILABLE COLORS**



# **FRONT VIEW**



## SIDE VIEW



### **PLAN VIEW**



# 16-1/2<sup>1</sup>/<sub>8</sub>"



# **OVERALL DIMENSIONS**

54.25" W x 22".D x 1.5" H

# **COUNTERTOP OPTIONS**



Carrara White Quartz CQ-054S-REC-CT

# **FEATURES**

- Solid countertop with mitered edges & seams
- Undermount white rectangular sink
- Pre-drilled for 8" widespread faucet

## **INCLUDED**

- Countertop
- Matching Backsplash
- Rectangle Sink

## COUNTERTOP PLAN VIEW



## **EDGE SIDE VIEW**



## THREE DIMENSIONAL COUNTERTOP VIEW