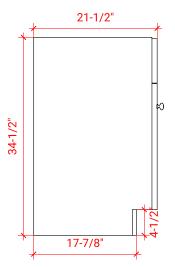

# F054S



# **BASE CABINET DIMENSIONS**

54" W x 21.5" D x 34.5" H

# **FEATURES**

- Solid wood frame & plywood panels
- Dovetail drawers and joints
- Soft closing doors & drawers

# HARDWARE FINISHES



# **AVAILABLE COLORS**



# **FRONT VIEW**



## SIDE VIEW



### **PLAN VIEW**



# 16-1/2<sup>1</sup>/<sub>8</sub>"



# **OVERALL DIMENSIONS**

54.25" W x 22".D x 1.5" H

# **COUNTERTOP OPTIONS**



Carrara White Quartz CQ-054S-REC-CT

# **FEATURES**

- Solid countertop with mitered edges & seams
- Undermount white rectangular sink
- Pre-drilled for 8" widespread faucet

## **INCLUDED**

- Countertop
- Matching Backsplash
- Rectangle Sink

## COUNTERTOP PLAN VIEW



## **EDGE SIDE VIEW**



## THREE DIMENSIONAL COUNTERTOP VIEW