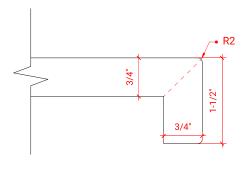

# F054S



# **BASE CABINET DIMENSIONS**

54" W x 21.5" D x 34.5" H

# **FEATURES**

- Solid wood frame & plywood panels
- Dovetail drawers and joints
- Soft closing doors & drawers

# HARDWARE FINISHES



# **AVAILABLE COLORS**



# **FRONT VIEW**



## SIDE VIEW



### **PLAN VIEW**



# 16-1/2<sup>1</sup>/<sub>8</sub>"



# **OVERALL DIMENSIONS**

54.25" W x 22".D x 1.5" H

# **COUNTERTOP OPTIONS**



Carrara White Quartz CQ-054S-REC-CT

# **FEATURES**

- Solid countertop with mitered edges & seams
- Undermount white rectangular sink
- Pre-drilled for 8" widespread faucet

## **INCLUDED**

- Countertop
- Matching Backsplash
- Rectangle Sink

## COUNTERTOP PLAN VIEW



## **EDGE SIDE VIEW**



## THREE DIMENSIONAL COUNTERTOP VIEW