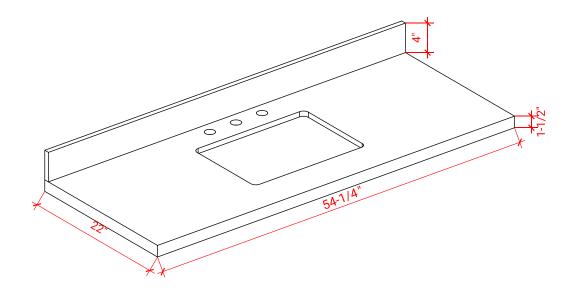

# **OVERALL DIMENSIONS**

54.25" W x 22".D x 1.5" H

## THREE DIMENSIONAL COUNTERTOP VIEW