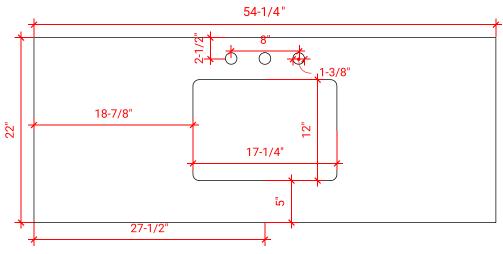

## COUNTERTOP PLAN VIEW

# **OVERALL DIMENSIONS**

54.25" W x 22".D x 1.5" H

# **COUNTERTOP OPTIONS**

Carrara White Quartz CQ-054S-REC-CT

# **FEATURES**

- Solid countertop with mitered edges & seams
- Undermount white rectangular sink
- Pre-drilled for 8" widespread faucet