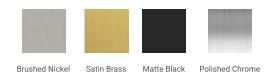

# F054S



# **BASE CABINET DIMENSIONS**

54" W x 21.5" D x 34.5" H

# **FEATURES**

- Solid wood frame & plywood panels
- Dovetail drawers and joints
- Soft closing doors & drawers

# HARDWARE FINISHES



# **AVAILABLE COLORS**



# **FRONT VIEW**



## SIDE VIEW



### **PLAN VIEW**



# 16-1/2<sup>1</sup>/<sub>8</sub>"



# **OVERALL DIMENSIONS**

54.25" W x 22".D x 1.5" H

# **COUNTERTOP OPTIONS**



Carrara White Quartz CQ-054S-REC-CT

# **FEATURES**

- Solid countertop with mitered edges & seams
- Undermount white rectangular sink
- Pre-drilled for 8" widespread faucet

## **INCLUDED**

- Countertop
- Matching Backsplash
- Rectangle Sink

## COUNTERTOP PLAN VIEW



## **EDGE SIDE VIEW**



## THREE DIMENSIONAL COUNTERTOP VIEW