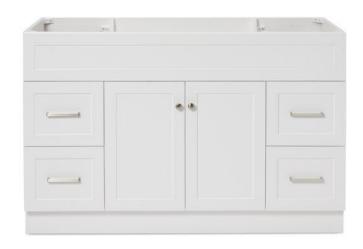

# F054S

# **BASE CABINET DIMENSIONS**

54" W x 21.5" D x 34.5" H

# **FEATURES**

- Solid wood frame & plywood panels
- Dovetail drawers and joints
- Soft closing doors & drawers