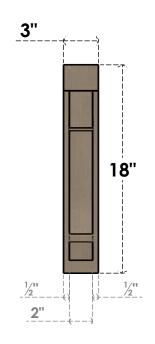

### ITEM NUMBER: CORU03X06X18EMRRCPR

3"W X 6"D X 18"H SERIES 2 THIN EMERSON ROUGH CEDAR TIMBERTHANE FAUX WOOD CORBEL, PRIMED

# **FRONT PROFILE**