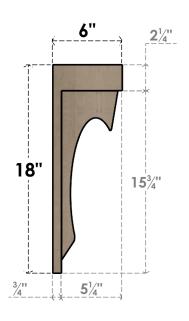

### ITEM NUMBER: CORU03X06X18EMRRCPR

3"W X 6"D X 18"H SERIES 2 THIN EMERSON ROUGH CEDAR TIMBERTHANE FAUX WOOD CORBEL, PRIMED

# **SIDE PROFILE**