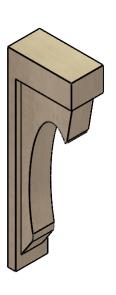

### ITEM NUMBER: CORU03X06X18EMRRCPR

3"W X 6"D X 18"H SERIES 2 THIN EMERSON ROUGH CEDAR TIMBERTHANE FAUX WOOD CORBEL, PRIMED

# **ISOMETRIC**

**EKENA MILLWORK** 2300 WEST MAIN ST. CLARKSVILLE, TX 75426 TOLL FREE: 866-607-0453 WWW.EKENAMILLWORK.COM

GENERATED DATE: 01/28/2023

- 1. INSTALLATION TO BE COMPLETED IN ACCORDANCE WITH MANUFACTURER'S SPECIFICATIONS.
  2. DRAWING MAY NOT BE TO SCALE
  3. THIS DRAWING IS INTENDED FOR DESIGN AND PLANNING PURPOSES ONLY.
  4. ALL INFORMATION CONTAINED HEREIN WAS CURRENT AT THE TIME OF DEVELOPMENT BUT MUST BE REVIEWED AND APPROVED BY THE PRODUCT MANUFACTURER TO BE CONSIDERED ACCURATE.
- 5. TIMBERTHANE ARCHITECTURAL PRODUCTS ARE MADE FROM HIGH DENSITY URETHANE AND COME FACTORY PRIMED