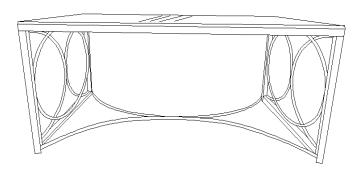

Step 1
Assemble the leg(C) Stretcher(B) together using four screws(D).

Step 3
Carefully place the Mirror (E)

Step 2
Assemble the leg( C ) top shelf ( A) together using four screws(D).