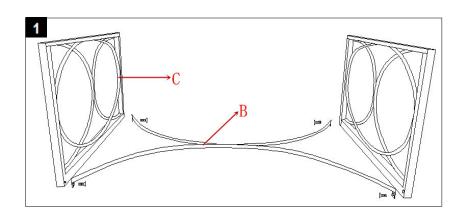

Step 1
Assemble the leg(C) Stretcher(B) together using four screws(D).

Step 3
Carefully place the Mirror (E)

Step 2
Assemble the leg( C ) top shelf ( A) together using four screws(D).