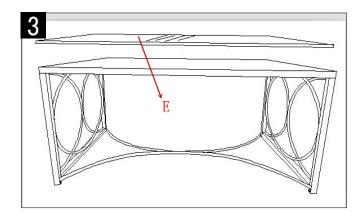

Step 1
Assemble the leg(C) Stretcher(B) together using four screws(D).

Step 3
Carefully place the Mirror (E)

Step 2
Assemble the leg( C ) top shelf ( A) together using four screws(D).