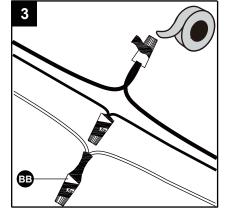

ed for Assembly (not included): Flathead screwdriver, Phillips screwdriver, Pliers, Electrical tape, Wire cutters, Safety glasses.

Helpful Tools (not included): Wire strippers, Step ladder.

Customer Service: service@24h-reply.com

## **ASSEMBLY INSTRUCTIONS**

1. Attach the mounting plate (DD) to the outlet box (not included) with the long mounting screws (CC).

#### **Hardware Used**

CC Long mounting screw { X 2







x 1

2. Strip 3/4 in. of insulation from wire ends. Twist stripped ends together with pliers (not included), black to black (power) and white to white (neutral). Attach copper wire to ground wire. Helpful hint: If necessary, attach copper ground wire to grounded outlet box.



3. Attach wire nuts (BB). Tape wire nuts (BB) and wires together.

## **Hardware Used**









#### **ASSEMBLY INSTRUCTIONS**

4. Place fixeture (A) onto the mounting plate (DD). Secure with short mounting screws (AA).

#### **Hardware Used**

Short mounting screw



x 4



Mounting plate



x 1

5. Install light bulb (not included). Use one standard-base bulb.



Print in china

CAUTION: To avoid any waterproofing problems, please make sure the light fixture fits the mounting surface perfectly installation and use waterproof glue around the canopy for better sealing after installation.