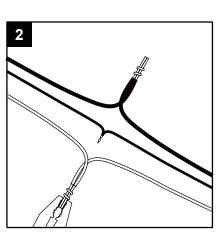

#### **Hardware Used**

CC Long mounting screw { X 2

x 1

2. Strip 3/4 in. of insulation from wire ends. Twist stripped ends together with pliers (not included), black to black (power) and white to white (neutral). Attach copper wire to ground wire. Helpful hint: If necessary, attach copper ground wire to grounded outlet box.

3. Attach wire nuts (BB). Tape wire nuts (BB) and wires together.