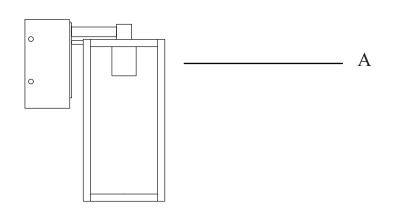

#### **PACKAGE CONTENTS**

| PART | DESCRIPTION | QUANTITY |
|------|-------------|----------|
| A    | Fixture     | 1        |

#### **ASSEMBLY INSTRUCTIONS**

4. Place fixeture (A) onto the mounting plate (DD). Secure with short mounting screws (AA).