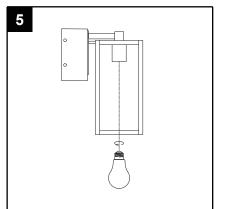

#### **ASSEMBLY INSTRUCTIONS**

4. Place fixeture (A) onto the mounting plate (DD). Secure with short mounting screws (AA).

#### **Hardware Used**

Short mounting screw

x 4

Mounting plate

x 1

5. Install light bulb (not included). Use one standard-base bulb.

Print in china

CAUTION: To avoid any waterproofing problems, please make sure the light fixture fits the mounting surface perfectly installation and use waterproof glue around the canopy for better sealing after installation.