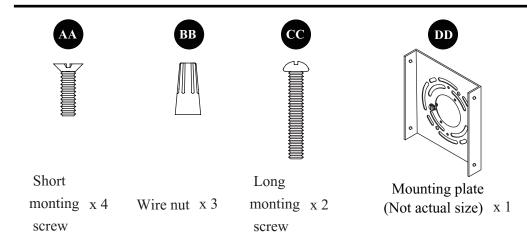

# **HARDWARE CONTENTS(shown actual size)**

## **ASSEMBLY INSTRUCTIONS**

1. Attach the mounting plate (DD) to the outlet box (not included) with the long mounting screws (CC).

#### **Hardware Used**

CC Long mounting screw { X 2

x 1

2. Strip 3/4 in. of insulation from wire ends. Twist stripped ends together with pliers (not included), black to black (power) and white to white (neutral). Attach copper wire to ground wire. Helpful hint: If necessary, attach copper ground wire to grounded outlet box.

3. Attach wire nuts (BB). Tape wire nuts (BB) and wires together.

#### **ASSEMBLY INSTRUCTIONS**

4. Place fixeture (A) onto the mounting plate (DD). Secure with short mounting screws (AA).

#### **Hardware Used**

Short mounting screw

x 4

Mounting plate

x 1

5. Install light bulb (not included). Use one standard-base bulb.

Print in china

CAUTION: To avoid any waterproofing problems, please make sure the light fixture fits the mounting surface perfectly installation and use waterproof glue around the canopy for better sealing after installation.