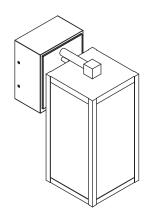

#### **PACKAGE CONTENTS**

| PART | DESCRIPTION | QUANTITY |
|------|-------------|----------|
| A    | Fixture     | 1        |

#### **ASSEMBLY INSTRUCTIONS**

4. Place fixeture (A) onto the mounting plate (DD). Secure with short mounting screws (AA).