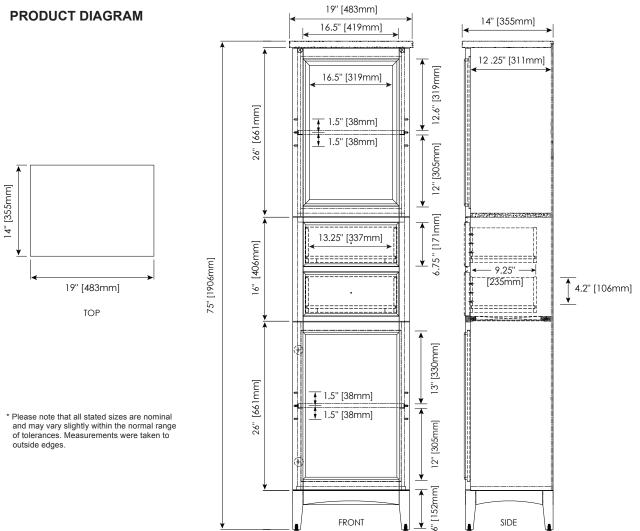

DIMENSIONS

19" Width x 14" Depth x 75" Height

## SPECIFIED MODEL

| MODEL                | DESCRIPTION      | COLORS / FINISHES     |  |
|----------------------|------------------|-----------------------|--|
| LT-KENT-TL-18BE / WW | Tall Linen Tower | Brown Ebony Whitewash |  |

| RECOMMENDED COMPONENTS |                      |                |                  |
|------------------------|----------------------|----------------|------------------|
| V-KENT-xxBE / WW       | Kent Vanity          | Brown Ebony    | Whitewash        |
| M-KENT-xxBE / WW       | Kent Mirror          | Brown Ebony    | Whitewash Vanity |
| Vanity Top             | Vanity Top           |                |                  |
| Drain Kit              | Ryvyr Umbrella Drain | Brushed Nickel | □ Chrome         |