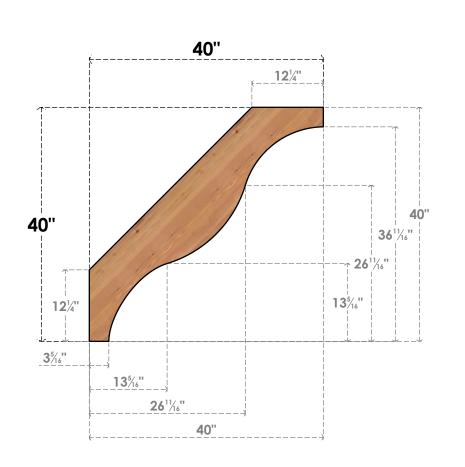

## BRC06X40X40FST00SWR

5 1/2"W X 40"D X 40"H FUNSTON SMOOTH BRACE, WESTERN RED CEDAR

SIDE