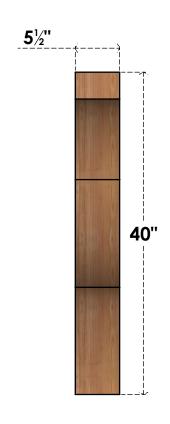

## BRC06X40X40FST00SWR

5 1/2"W X 40"D X 40"H FUNSTON SMOOTH BRACE, WESTERN RED CEDAR

SIDE

## **FRONT**

**EKENA MILLWORK** 2300 WEST MAIN ST. CLARKSVILLE, TX 75426 TOLL FREE: 866-607-0453 WWW.EKENAMILLWORK.COM