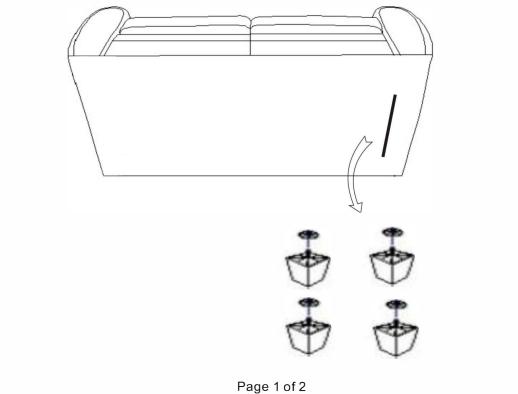

## **Assembly instruction**

9734DB/BK-2

Loveseat

Legs are stored at the bottom of sofa, please take out the legs for assembly

Note:Do not use power tools for assembly.Power tools increase the risk of over tightening which lead to spliting or cracking the wood

Component list

| NO | DRAWING | QTY | DESCRIPTION              |
|----|---------|-----|--------------------------|
| А  |         | 4   | Plastic legs 4" * 4-3/4" |
| В  | 8       | 4   | Gaskets 1-7/10″          |

step #1

step #3