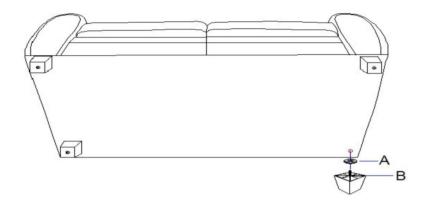

Component list

| NO | DRAWING | QTY | DESCRIPTION              |
|----|---------|-----|--------------------------|
| А  |         | 4   | Plastic legs 4" * 4-3/4" |
| В  | 8       | 4   | Gaskets 1-7/10″          |

step #1

step #3