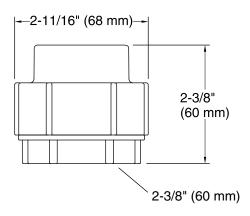

PureFlo™ ABS Adapter Kit K-37388

## **Features**

- Use to join together PVC and ABS fittings.
- For plumbing applications.
- Includes ABS and PVC fittings with O-ring seal.

## **Included Components**

Additional Components: ABS fittings O-ring seal PVC fittings



Codes/Standards None Applicable

**KOHLER® One-Year Limited Warranty** See website for detailed warranty information.







K-37388





## **Technical Information**

All product dimensions are nominal.

## **Notes**

Install this product according to the installation guide.

Pressurize drain, water, and vent (DWV) systems and water supply lines according to local codes. Perform the pressure test prior to covering the new plumbing with finished wall material.