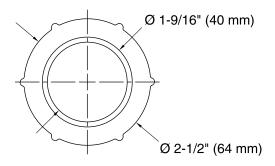

PureFlo™ ABS Adapter Kit K-37388

## **Features**

- Use to join together PVC and ABS fittings.
- For plumbing applications.
- Includes ABS and PVC fittings with O-ring seal.

## **Included Components**

Additional Components: ABS fittings O-ring seal PVC fittings



Codes/Standards None Applicable

**KOHLER® One-Year Limited Warranty** See website for detailed warranty information.







K-37388





## **Technical Information**

All product dimensions are nominal.

## **Notes**

Install this product according to the installation guide.

Pressurize drain, water, and vent (DWV) systems and water supply lines according to local codes. Perform the pressure test prior to covering the new plumbing with finished wall material.