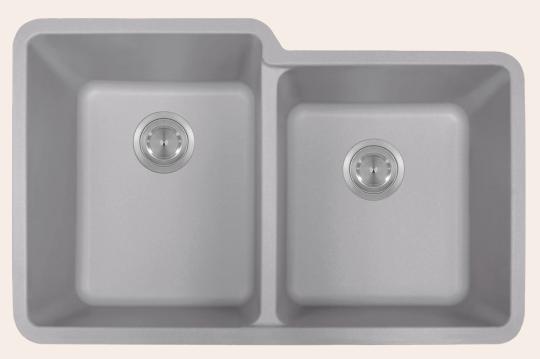

# **801-SILVER Double Offset Bowl Sink**

Our Quartz Granite sinks come in six colors to match any countertop: black, silver, mocha, slate, beige, and white. They are made with 80% Quartz and 20% Acrylic and have a non-porous surface that gives the sink antibacterial properties. They are extremely scratch resistant, can withstand temperatures up to 550 Degrees, and are unaffected by household acids and cleaners. They are also completely stain resistant.

#### **Available Colors**

32 1/2" x 20 3/8" x 9 1/2" **Undermount Installation** Made with 80% Quartz, 20% Acrylic All-Natural Materials - Eco-Friendly and Recyclable Offset Drain Heat Resistant to 550 Degrees Stain Resistant Scratch Resistant Multiple Colors Available Installation Hardware Included Limited Lifetime Warranty Acrylic Provides Sound Dampening - No Pads Needed