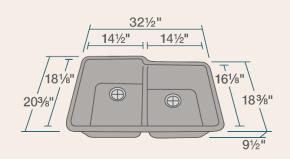

#### **Available Colors**

32 1/2" x 20 3/8" x 9 1/2" **Undermount Installation** Made with 80% Quartz, 20% Acrylic All-Natural Materials - Eco-Friendly and Recyclable Offset Drain Heat Resistant to 550 Degrees Stain Resistant Scratch Resistant Multiple Colors Available Installation Hardware Included Limited Lifetime Warranty Acrylic Provides Sound Dampening - No Pads Needed