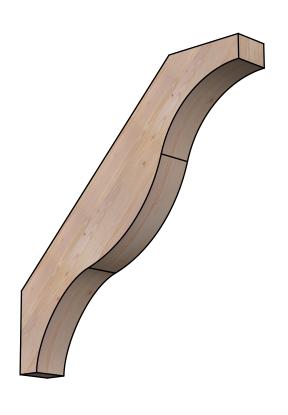

## BRC06X42X42FST00SDF

5 1/2"W X 42"D X 42"H FUNSTON SMOOTH BRACE, DOUGLAS FIR

SIDE