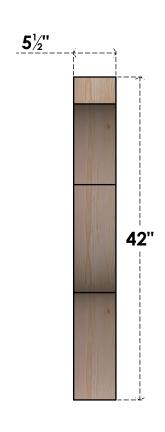

## BRC06X42X42FST00SDF

5 1/2"W X 42"D X 42"H FUNSTON SMOOTH BRACE, DOUGLAS FIR

SIDE