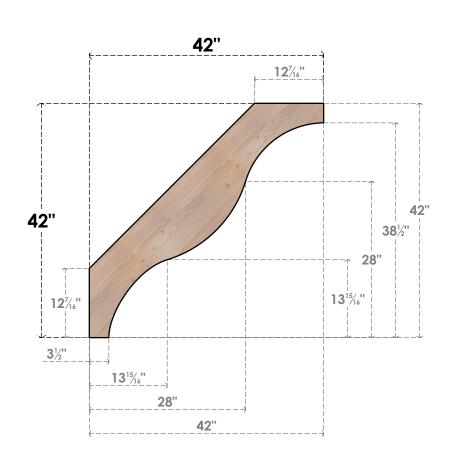

## BRC06X42X42FST00SDF

5 1/2"W X 42"D X 42"H FUNSTON SMOOTH BRACE, DOUGLAS FIR

SIDE